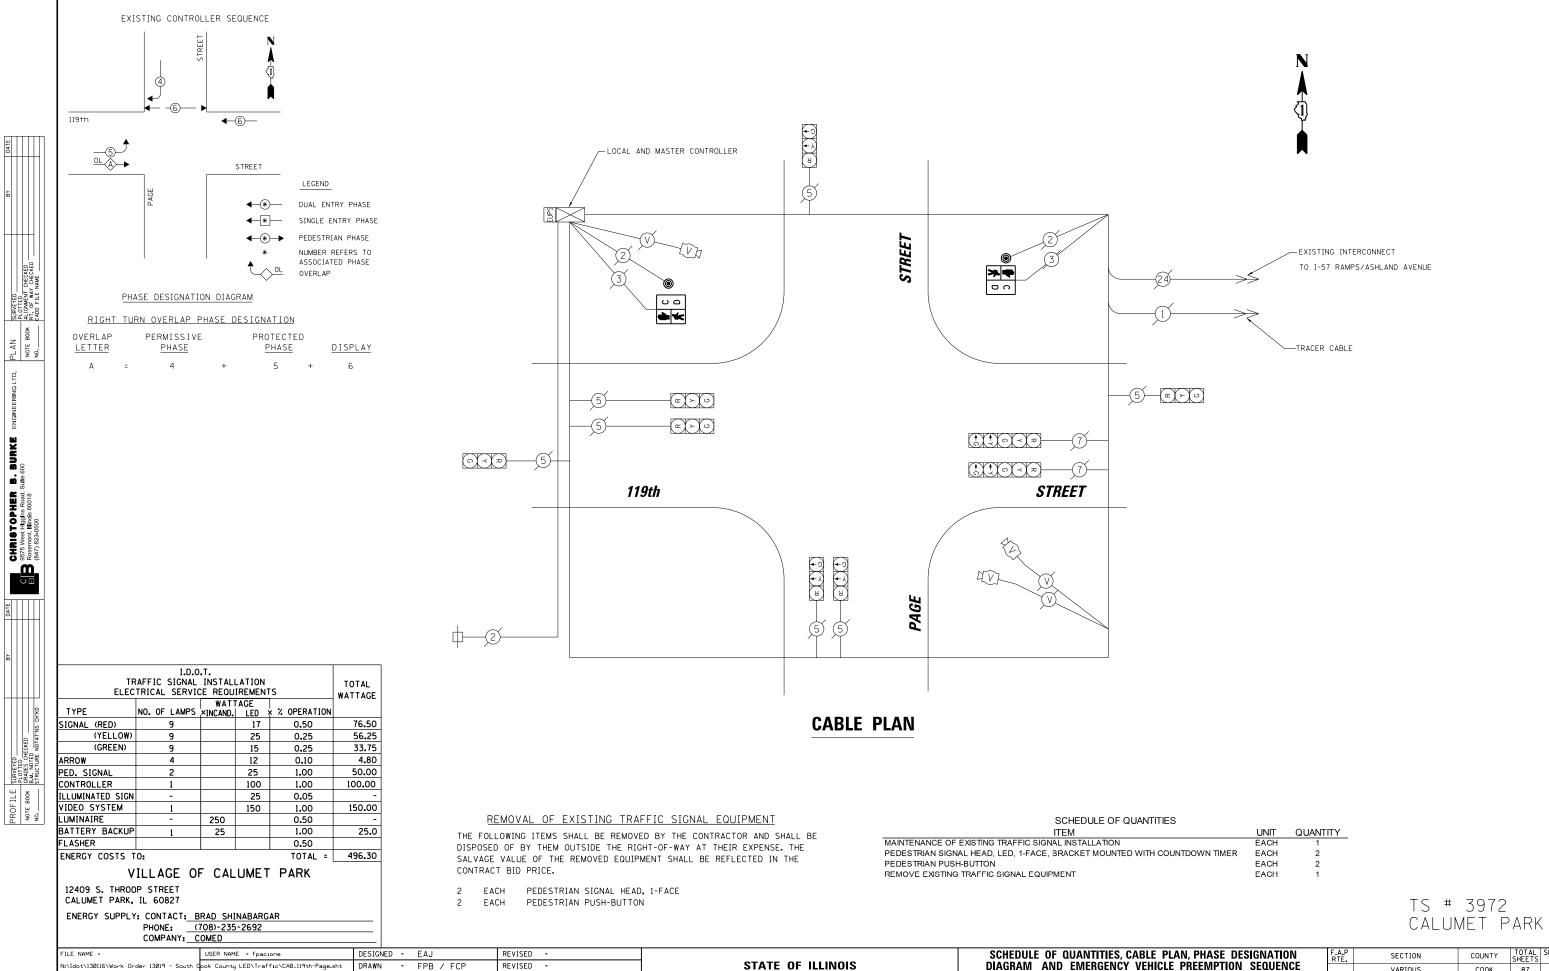

Ū. SING

BURKE

i e e

| 10 0 11 0      | USER NAME = fpacione  | DESIGNED - EAJ<br>DRAWN - EPB / FCP | REVISED -<br>REVISED - | STATE OF ILLINOIS            | SCHEDULE OF QUANTITIES, CABLE PLAN, PHASE DESIGNATION<br>DIAGRAM AND EMERGENCY VEHICLE PREEMPTION SEQUENCE |        |      |         |              | SECTION                  | COUNTY     | TOTAL SHEET<br>SHEETS NO. |
|----------------|-----------------------|-------------------------------------|------------------------|------------------------------|------------------------------------------------------------------------------------------------------------|--------|------|---------|--------------|--------------------------|------------|---------------------------|
| 119 - South Uo | PLOT SCALE = 40'      | CHECKED - GMZ                       | REVISED -              | DEPARTMENT OF TRANSPORTATION | 119th AT PAGE STREET                                                                                       |        |      |         |              | VARIOUS                  | COOK       | 87 33<br>NO. 60X24        |
|                | PLOT DATE = 10/7/2013 | DATE - SEPT. , 2013                 | REVISED -              |                              | SCALE: SHEET NO. OF                                                                                        | SHEETS | STA. | TO STA. | FED. ROAD DI | IST. NO. ILLINOIS FED. A | ID PROJECT |                           |

| HL3             |      |          |
|-----------------|------|----------|
|                 | UNIT | QUANTITY |
|                 | EACH | 1        |
| COUNTDOWN TIMER | EACH | 2        |
|                 | EACH | 2        |
|                 | EACH | 1        |
|                 |      |          |