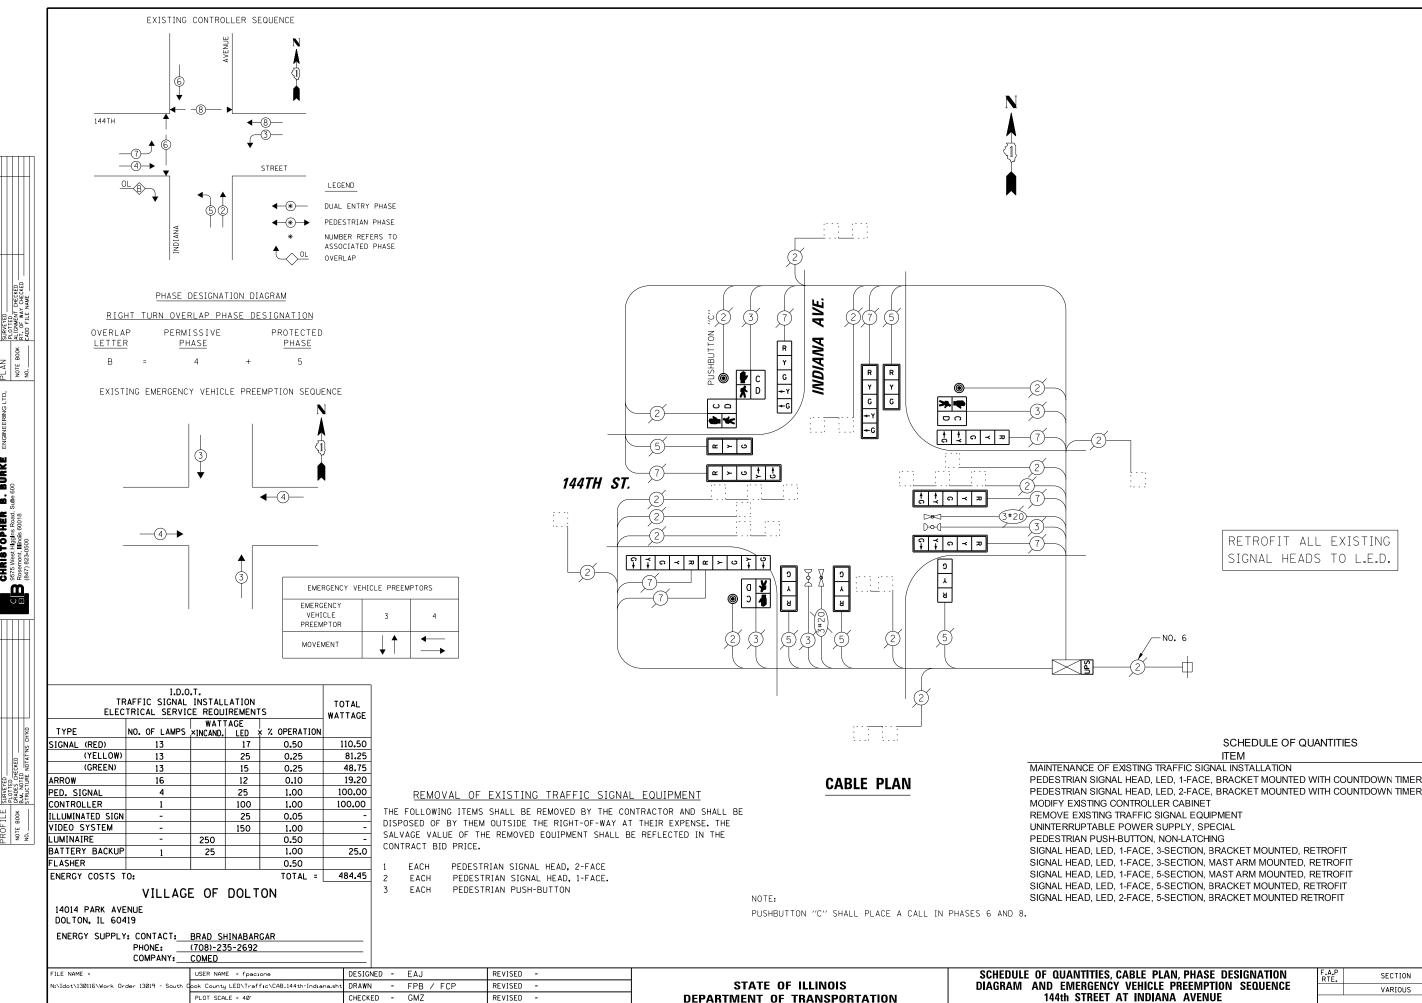

SEPT.

-

REVISED

2013

DATE

PLOT DATE = 10/7/2013

AN PLA NOTE NO.\_ e BURKE **n** a CHRISTOPHER 9575 West Higgins Road, Si Rosemont, Illinois 60018

| DOLION                                                             |      |         |               |           |     |              |                 |              |       |      |
|--------------------------------------------------------------------|------|---------|---------------|-----------|-----|--------------|-----------------|--------------|-------|------|
| PLAN, PHASE DESIGNATION<br>CLE PREEMPTION SEQUENCE<br>DIANA AVENUE |      |         | F.A.P<br>RTE. | SECTION   |     | COUNTY       | TOTAL<br>SHEETS | SHEET<br>NO. |       |      |
|                                                                    |      |         |               | VARIOUS   |     | СООК         | 87              | 40           |       |      |
|                                                                    |      |         |               |           |     |              |                 | CONTRACT     | NO. 6 | 0X24 |
| S                                                                  | STA. | TO STA. | FED. RO       | DAD DIST. | NO. | ILLINOIS FED | . Al            | D PROJECT    |       |      |

| D, LED, 1-FACE, BRACKET MOUNTED WITH COUNTDOWN TIMER | EACH | 2     |
|------------------------------------------------------|------|-------|
| D, LED, 2-FACE, BRACKET MOUNTED WITH COUNTDOWN TIMER | EACH | 1     |
| DLLER CABINET                                        | EACH | 1     |
| C SIGNAL EQUIPMENT                                   | EACH | 1     |
| R SUPPLY, SPECIAL                                    | EACH | 1     |
| N, NON-LATCHING                                      | EACH | 3     |
| E, 3-SECTION, BRACKET MOUNTED, RETROFIT              | EACH | 1     |
| E, 3-SECTION, MAST ARM MOUNTED, RETROFIT             | EACH | 4     |
| E, 5-SECTION, MAST ARM MOUNTED, RETROFIT             | EACH | 4     |
| E, 5-SECTION, BRACKET MOUNTED, RETROFIT              | EACH | 2     |
| E, 5-SECTION, BRACKET MOUNTED RETROFIT               | EACH | 1     |
|                                                      |      |       |
|                                                      | TC # | 17000 |
|                                                      | TS # | 13090 |
|                                                      |      | )N    |
|                                                      |      |       |

QUANTITY

1

UNIT

EACH

SCHEDULE OF QUANTITIES

ITEM

NO. 6

SCALE:

SHEET NO. OF SHEETS

|        |       | EXISTING  |
|--------|-------|-----------|
| SIGNAL | HEADS | TO L.E.D. |