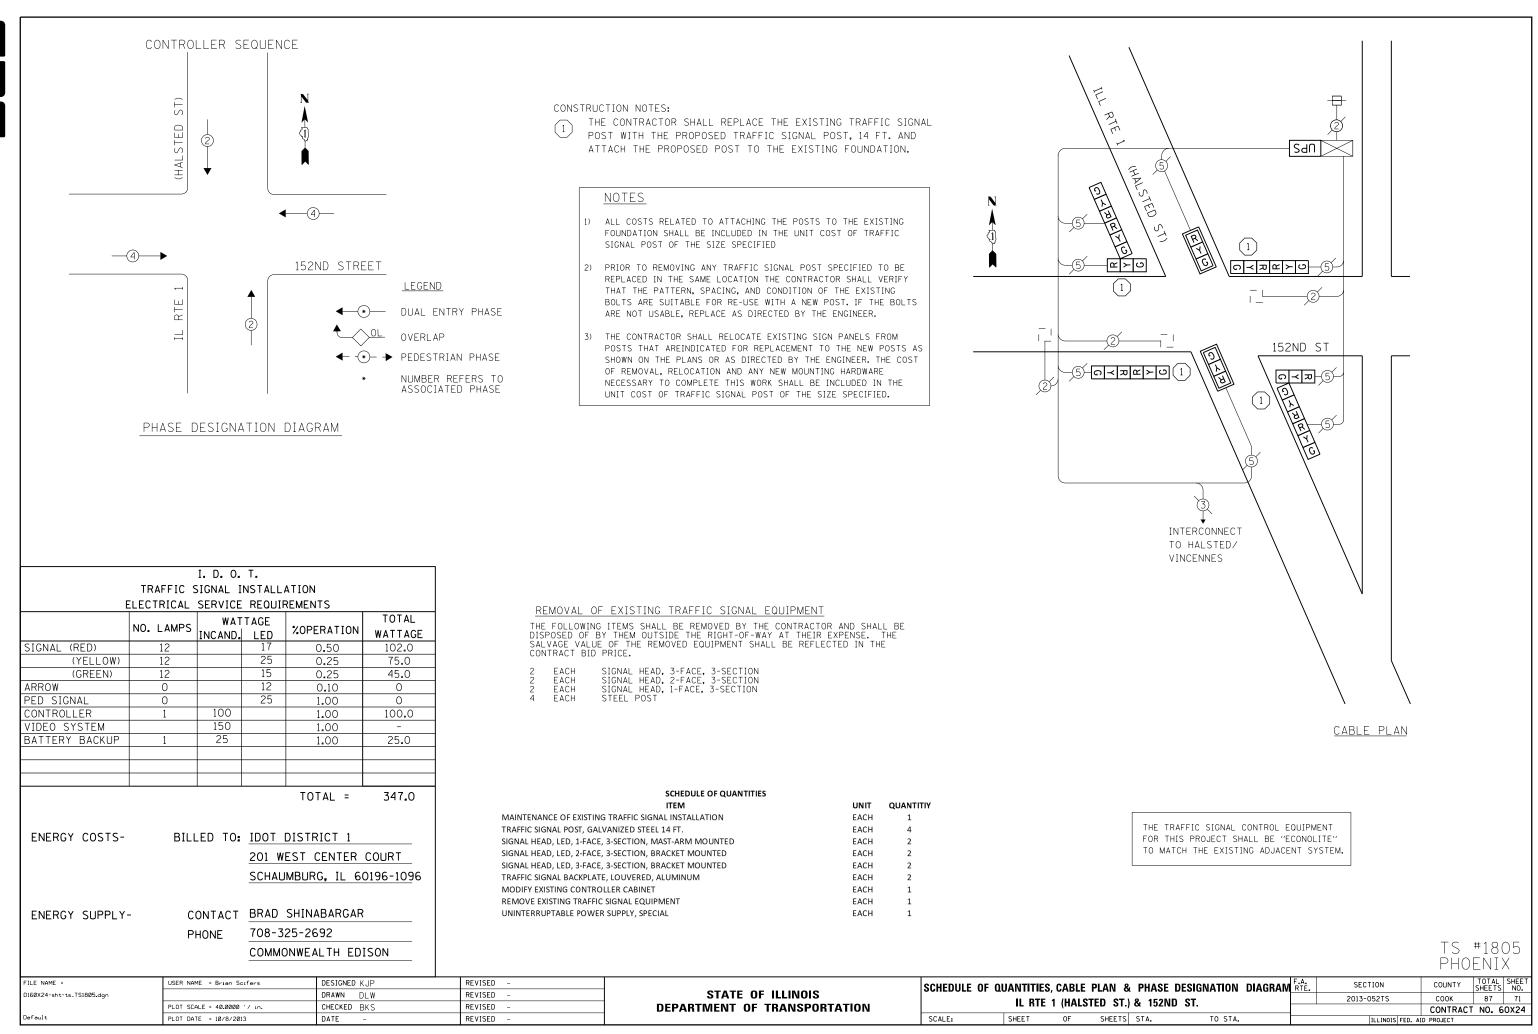

| SCHEDULE OF QUANTITIES                                |      |           |  |  |  |  |  |
|-------------------------------------------------------|------|-----------|--|--|--|--|--|
| ITEM                                                  | UNIT | QUANTITIY |  |  |  |  |  |
| MAINTENANCE OF EXISTING TRAFFIC SIGNAL INSTALLATION   | EACH | 1         |  |  |  |  |  |
| TRAFFIC SIGNAL POST, GALVANIZED STEEL 14 FT.          | EACH | 4         |  |  |  |  |  |
| SIGNAL HEAD, LED, 1-FACE, 3-SECTION, MAST-ARM MOUNTED | EACH | 2         |  |  |  |  |  |
| SIGNAL HEAD, LED, 2-FACE, 3-SECTION, BRACKET MOUNTED  | EACH | 2         |  |  |  |  |  |
| SIGNAL HEAD, LED, 3-FACE, 3-SECTION, BRACKET MOUNTED  | EACH | 2         |  |  |  |  |  |
| TRAFFIC SIGNAL BACKPLATE, LOUVERED, ALUMINUM          | EACH | 2         |  |  |  |  |  |
| MODIFY EXISTING CONTROLLER CABINET                    | EACH | 1         |  |  |  |  |  |
| REMOVE EXISTING TRAFFIC SIGNAL EQUIPMENT              | EACH | 1         |  |  |  |  |  |
| UNINTERRUPTABLE POWER SUPPLY, SPECIAL                 | EACH | 1         |  |  |  |  |  |