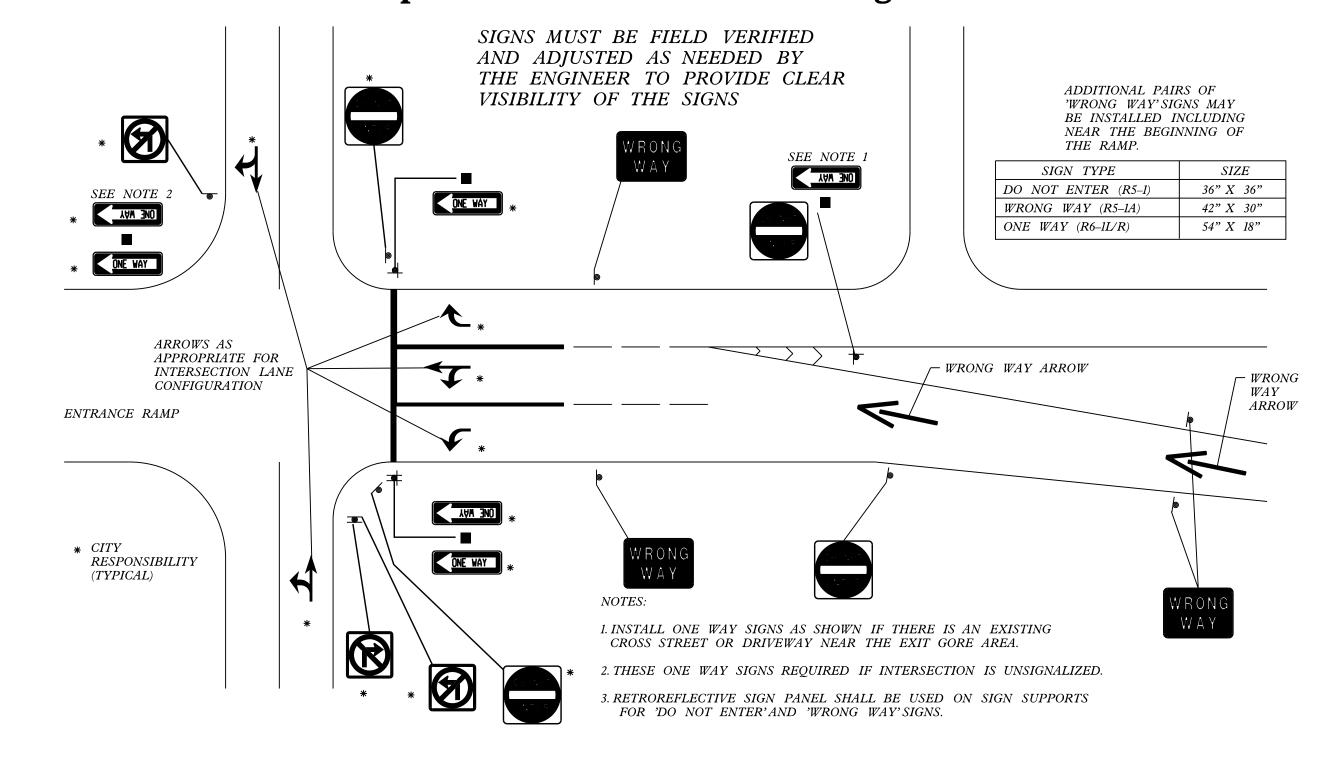

## Wrong Way Traffic Control for Compressed Diamond Interchange

| FILE NAME =                              | USER NAME = SMITHCJ           | DESIGNED - | REVISED - |                              | WRONG WAY TRAFFIC CONTROL FOR |       |    |                        |                                         |            | RTF.     | SECTION         | COUNTY                  | SHEETS | SHEE! |
|------------------------------------------|-------------------------------|------------|-----------|------------------------------|-------------------------------|-------|----|------------------------|-----------------------------------------|------------|----------|-----------------|-------------------------|--------|-------|
| c:\pw_work\pwidot\smithcj\d0355785\Desig | n-sht-ARS-Will.dgn            | DRAWN -    | REVISED - | STATE OF ILLINOIS            | COMPRESSED DIAMOND DETAIL     |       |    |                        | 1,,,,,,,,,,,,,,,,,,,,,,,,,,,,,,,,,,,,,, | 2013-055SG | VARIOUS  | 46              | 38                      |        |       |
|                                          | PLOT SCALE = 100.0000 ' / in. | CHECKED -  | REVISED - | DEPARTMENT OF TRANSPORTATION |                               |       |    |                        |                                         | 2010 00000 | CONTRACT | T NO. 6C        | x30                     |        |       |
| Default                                  | PLOT DATE = 10/18/2013        | DATE -     | REVISED - |                              | SCALE:                        | SHEET | OF | OF SHEETS STA. TO STA. |                                         |            |          | ILLINOIS FED. A | LINOIS FED. AID PROJECT |        |       |