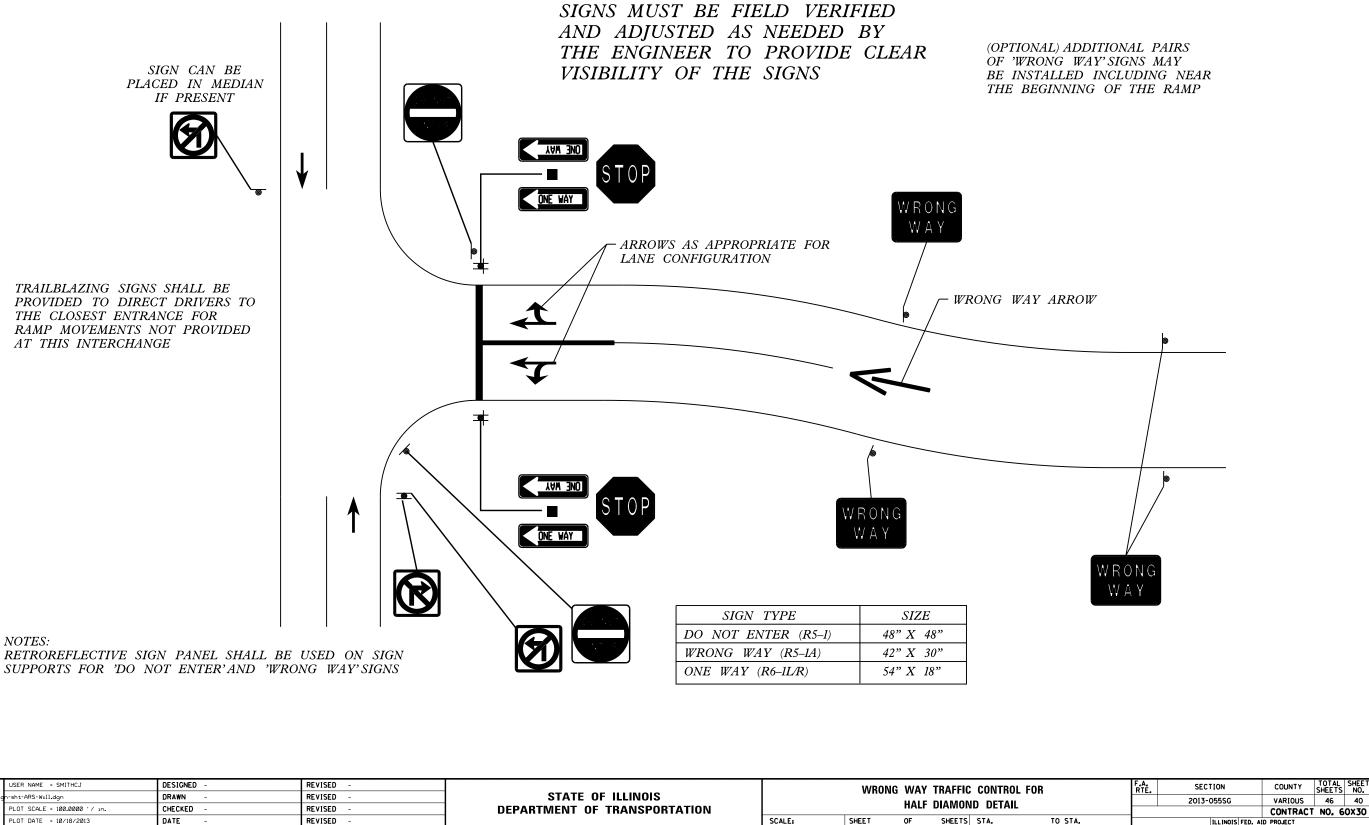

## Wrong Way Traffic Control for Half **Diamond Interchange Exit Ramp**

| Γ | FILE NAME =                              | USER NAME = SMITHCJ           | DESIGNED - | REVISED - | STATE OF ILLINOIS<br>DEPARTMENT OF TRANSPORTATION | WRONG WAY TRAFFIC |       |    |        |   |
|---|------------------------------------------|-------------------------------|------------|-----------|---------------------------------------------------|-------------------|-------|----|--------|---|
|   | c:\pw_work\pwidot\smithcj\d0355785\Desig | n-sht-ARS-Will.dgn            | DRAWN -    | REVISED - |                                                   |                   |       |    |        |   |
|   |                                          | PLOT SCALE = 100.0000 ' / in. | CHECKED -  | REVISED - |                                                   | HALF DIAMOND      |       |    |        |   |
|   | Default                                  | PLOT DATE = 10/18/2013        | DATE -     | REVISED - |                                                   | SCALE:            | SHEET | OF | SHEETS | 1 |
| _ |                                          |                               |            |           |                                                   |                   |       |    |        | _ |