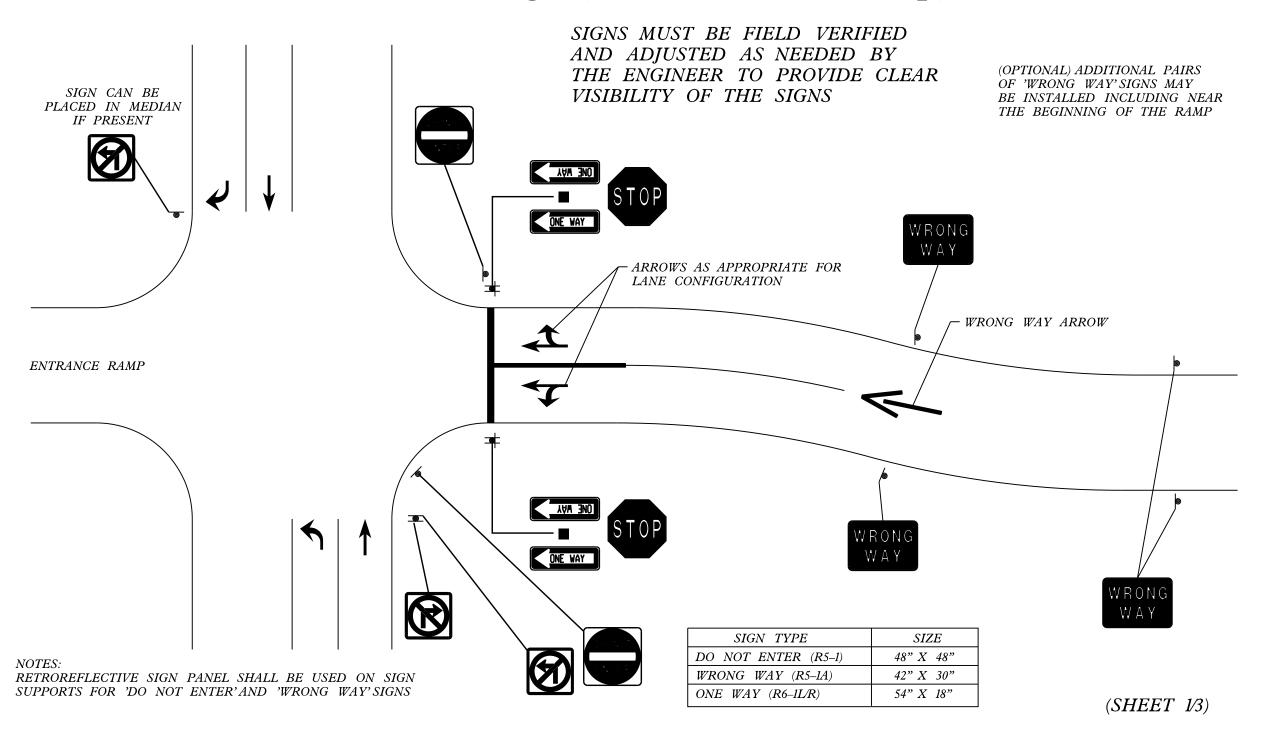

## Wrong Way Traffic Control for Modified Diamond Interchange (Diamond Exit Ramp)

| . NAME =                                 | USER NAME = SMITHCJ           | DESIGNED - | REVISED - |                              | WRONG WAY TRAFFIC CONTROL FOR |       |    |             |                                         | RTF.       | SECTION                | COUNTY             | SHEETS NO. |
|------------------------------------------|-------------------------------|------------|-----------|------------------------------|-------------------------------|-------|----|-------------|-----------------------------------------|------------|------------------------|--------------------|------------|
| c:\pw_work\pwidot\smithcj\d0355785\Desig | n-sht-ARS-Will.dgn            | DRAWN -    | REVISED - | STATE OF ILLINOIS            |                               |       |    |             | 111111111111111111111111111111111111111 | 2013-055SG | VARIOUS                | 46 41              |            |
|                                          | PLOT SCALE = 100.0000 ' / in. | CHECKED -  | REVISED - | DEPARTMENT OF TRANSPORTATION | MODIFIED DIAMOND 1 OF 3       |       |    |             |                                         |            | 20.0 0000              | CONTRACT NO. 60X30 |            |
| Default                                  | PLOT DATE = 10/18/2013        | DATE -     | REVISED - |                              | SCALE:                        | SHEET | OF | SHEETS STA. | TO STA.                                 |            | ILLINOIS FED. AID PROJ |                    |            |