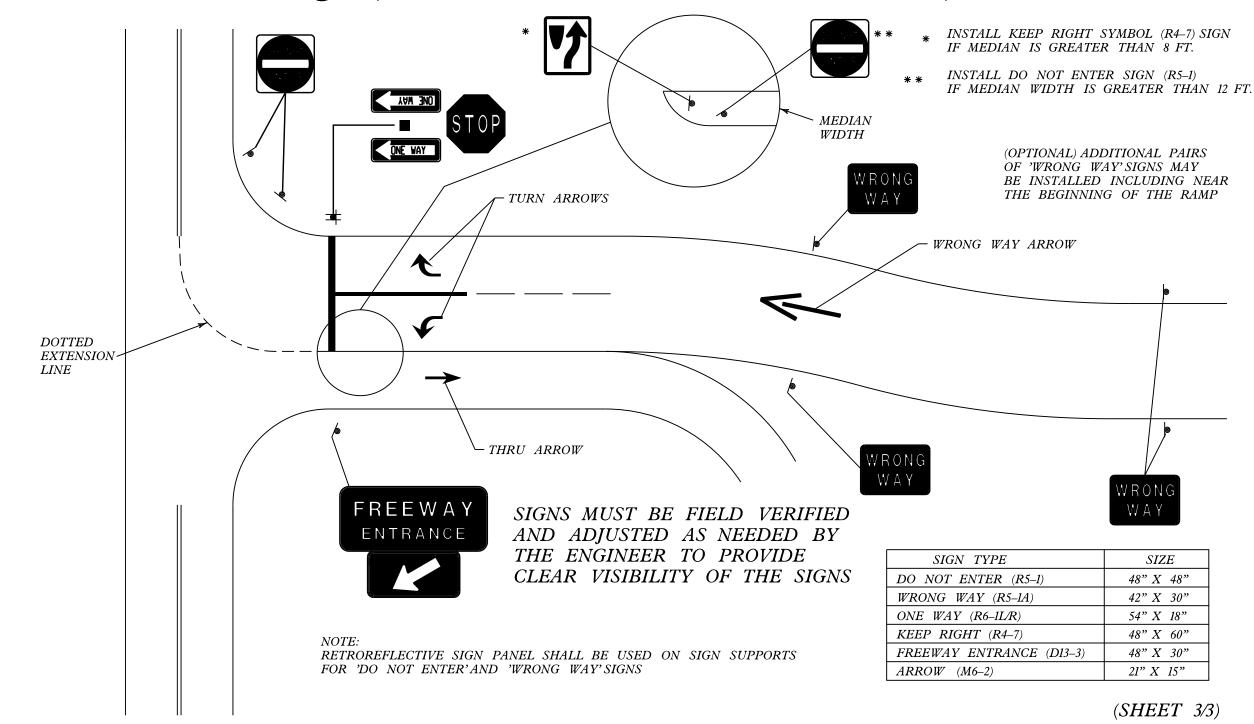

## Wrong Way Traffic Control for Modified Diamond Interchange (Partial Cloverleafs Without Island)

| TILL NAME -                              | ODEN NAME - SHITTIES         | DESTONED  | NETIJED   |                              | WRONG WAY TRAFFIC CONTROL FOR |                         |    |        |      | PTF     | SECTION | COUNTY                    | SHEETS NO          |       |     |
|------------------------------------------|------------------------------|-----------|-----------|------------------------------|-------------------------------|-------------------------|----|--------|------|---------|---------|---------------------------|--------------------|-------|-----|
| c:\pw_work\pwidot\smithcj\d0355785\Desig | n-sht-ARS-Will.dgn           | DRAWN -   | REVISED - | STATE OF ILLINOIS            | STATE OF ILLINOIS             |                         |    |        |      |         |         |                           |                    | 46 43 | . – |
|                                          | PLOT SCALE = 100.0000 '/ in. | CHECKED - | REVISED - | DEPARTMENT OF TRANSPORTATION |                               | MODIFIED DIAMOND 3 OF 3 |    |        |      |         |         | 2013-055SG                | CONTRACT NO. 60X30 |       | ்   |
| Default                                  | PLOT DATE = 10/18/2013       | DATE -    | REVISED - |                              | SCALE:                        | SHEET                   | 0F | SHEETS | STA. | TO STA. |         | ILLINOIS FED. AID PROJECT |                    |       |     |
|                                          |                              |           |           |                              |                               |                         |    |        |      |         |         |                           |                    |       | _   |