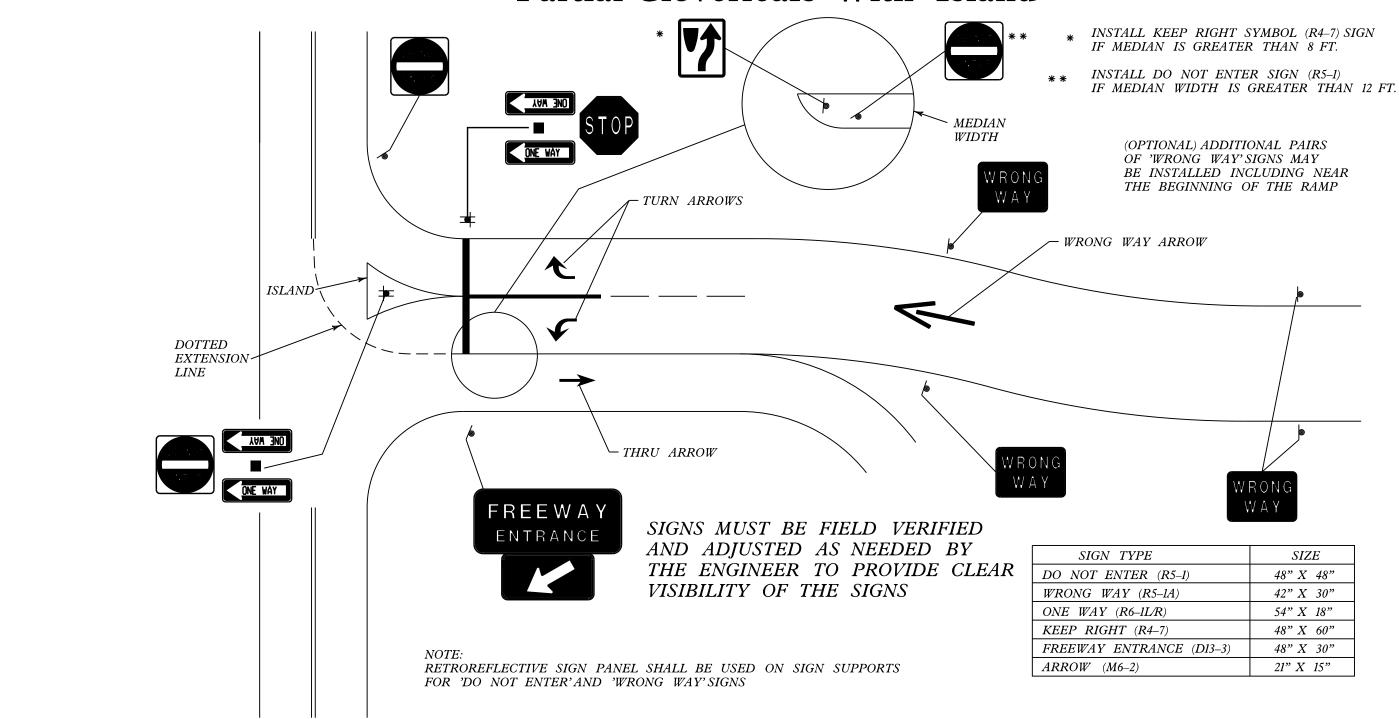

## Wrong Way Traffic Control for Partial Cloverleafs With Island

| ILE NAME =                               | USER NAME = SMITHCJ          | DESIGNED - | REVISED - |                              | WRONG WAY TRAFFIC CONTROL FOR       |  |  |  |  |                           | Irre.      | SECTION   | COUNTY | SHEETS N | EET |
|------------------------------------------|------------------------------|------------|-----------|------------------------------|-------------------------------------|--|--|--|--|---------------------------|------------|-----------|--------|----------|-----|
| c:\pw_work\pwidot\smithcj\d0355785\Desig | n-sht-ARS-Will.dgn           | DRAWN -    | REVISED - | STATE OF ILLINOIS            |                                     |  |  |  |  | 1                         | 2013-055SG | VARIOUS   | 46     | 14       |     |
|                                          | PLOT SCALE = 100.0000 '/ in. | CHECKED -  | REVISED - | DEPARTMENT OF TRANSPORTATION | PARTIAL CLOVERLEAF WITH ISLAND      |  |  |  |  |                           |            | T NO. 60X | 30     |          |     |
| Default                                  | PLOT DATE = 10/18/2013       | DATE -     | REVISED - |                              | SCALE: SHEET OF SHEETS STA. TO STA. |  |  |  |  | ILLINOIS FED. AID PROJECT |            |           |        |          |     |