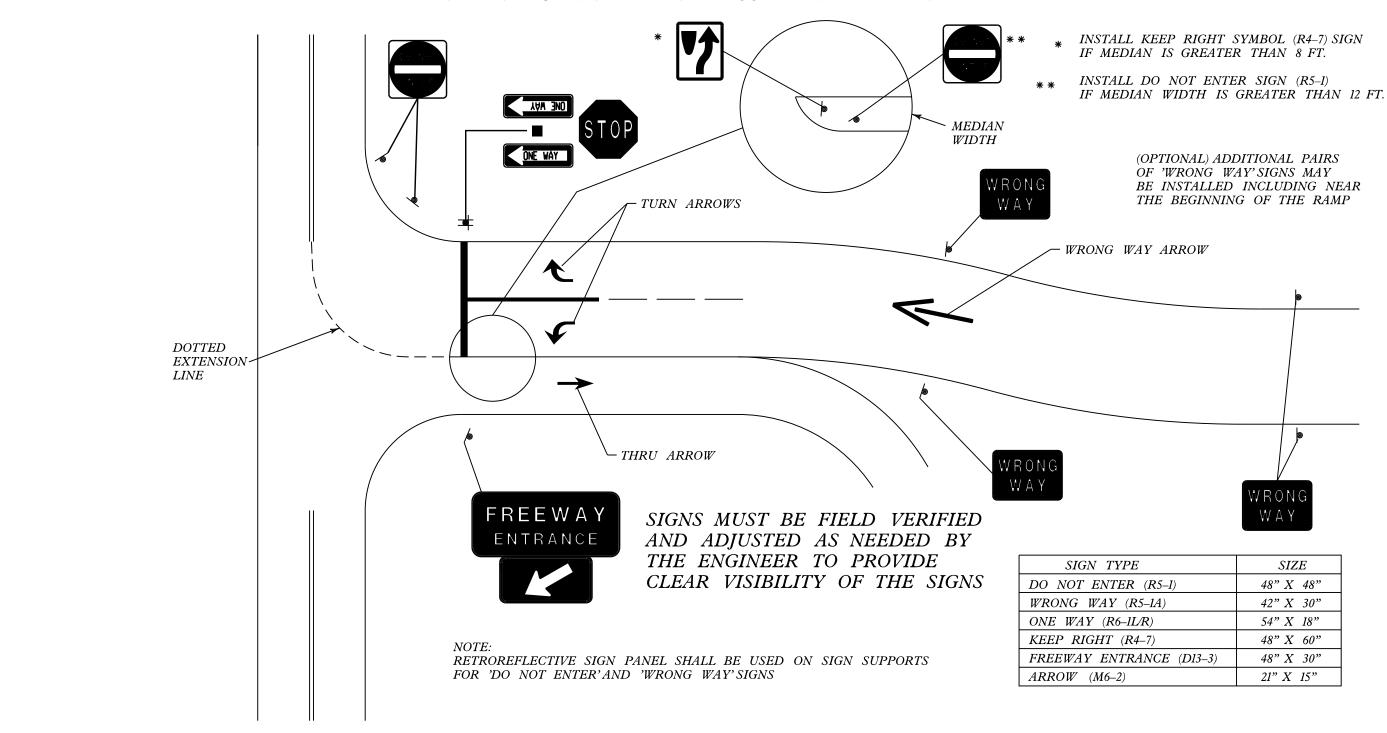

## Wrong Way Traffic Control for Partial Cloverleafs Without Island

| TEC NAME -                               | OSEN NAME - SHITTIES         | DESIGNED  | NETISED   | STATE OF ILLINOIS DEPARTMENT OF TRANSPORTATION | WRONG WAY TRAFFIC CONTROL FOR |       |    |        |      |         | RTF        | SECTION           | COUNTY     | SHEETS NO | δL       |
|------------------------------------------|------------------------------|-----------|-----------|------------------------------------------------|-------------------------------|-------|----|--------|------|---------|------------|-------------------|------------|-----------|----------|
| c:\pw_work\pwidot\smithcj\d0355785\Desig | n-sht-ARS-Will.dgn           | DRAWN -   | REVISED - |                                                |                               |       |    |        |      |         |            | 2013-055SG        | VARIOUS    | 46 4      | <u>.</u> |
|                                          | PLOT SCALE = 100.0000 '/ in. | CHECKED - | REVISED - |                                                | PARTIAL CLOVERLEAF W/O ISLAND |       |    |        |      |         | 2010 00000 | CONTRACT NO. 60X3 |            | so l      |          |
| Default                                  | PLOT DATE = 10/18/2013       | DATE -    | REVISED - |                                                | SCALE:                        | SHEET | OF | SHEETS | STA. | TO STA. |            | ILLINOIS FED. A   | ID PROJECT |           | Ť        |
|                                          |                              |           |           |                                                |                               |       |    |        |      |         |            |                   |            |           |          |