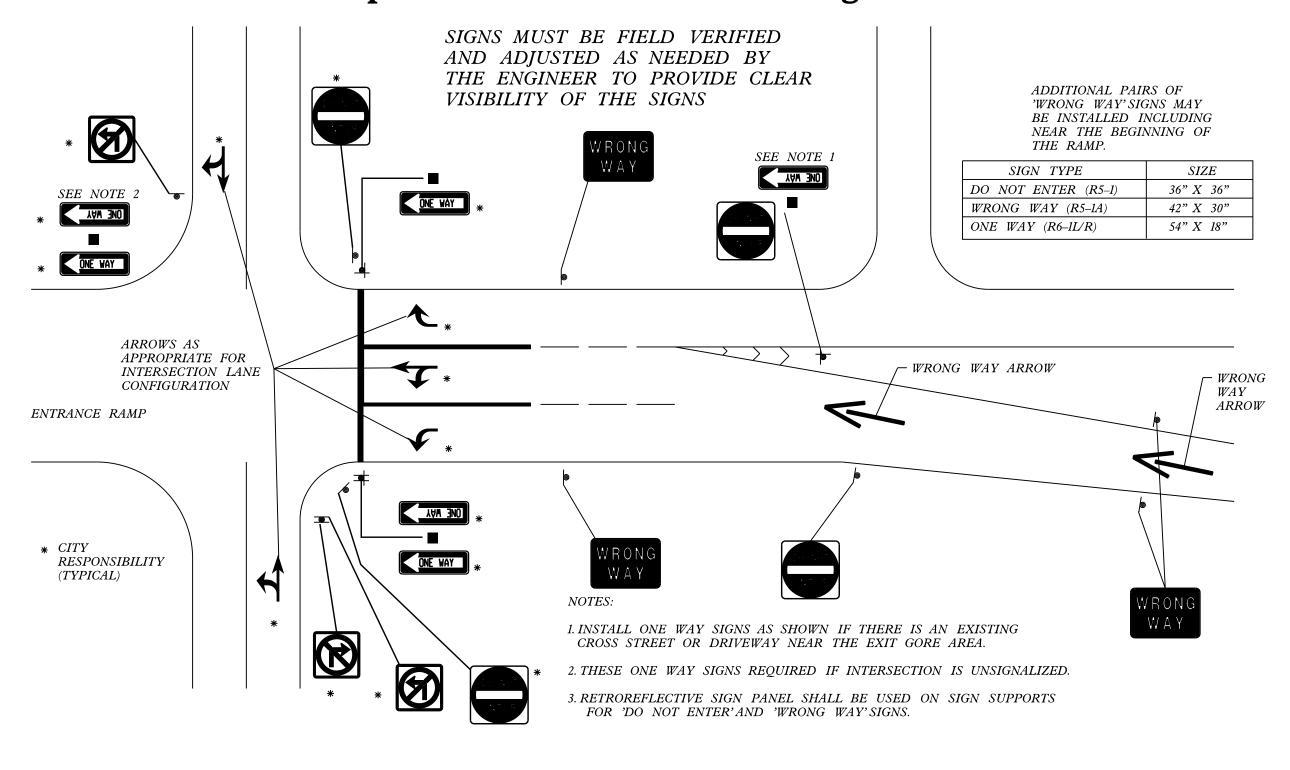

## Wrong Way Traffic Control for Compressed Diamond Interchange

| FILE NAME =                             | USER NAME = SMITHCJ          | DESIGNED - | REVISED - |                              | WRONG WAY TRAFFIC CONTROL FOR |                            |  |  | FOR | F.A.    | SECTION                | COUNTY     | TOTAL<br>SHEETS | SHEET |    |
|-----------------------------------------|------------------------------|------------|-----------|------------------------------|-------------------------------|----------------------------|--|--|-----|---------|------------------------|------------|-----------------|-------|----|
| c:\pw_work\pwidot\smithcj\d0355785\Desi | gn-sht-ARS-Will.dgn          | DRAWN -    | REVISED - | STATE OF ILLINOIS            |                               |                            |  |  |     |         |                        | 2013-057SG | VARIOUS         | 50    | 42 |
|                                         | PLOT SCALE = 100.0000 '/ in. | CHECKED -  | REVISED - | DEPARTMENT OF TRANSPORTATION | COMPRESSED DIAMOND DETAIL     |                            |  |  |     |         | 2010 00.00             | CONTRA     | CT NO. (        | 50X31 |    |
| Default                                 | PLOT DATE = 10/18/2013       | DATE -     | REVISED - |                              | SCALE:                        | SCALE: SHEET OF SHEETS STA |  |  |     | TO STA. | ILLINOIS FED. AID PROJ |            |                 |       |    |