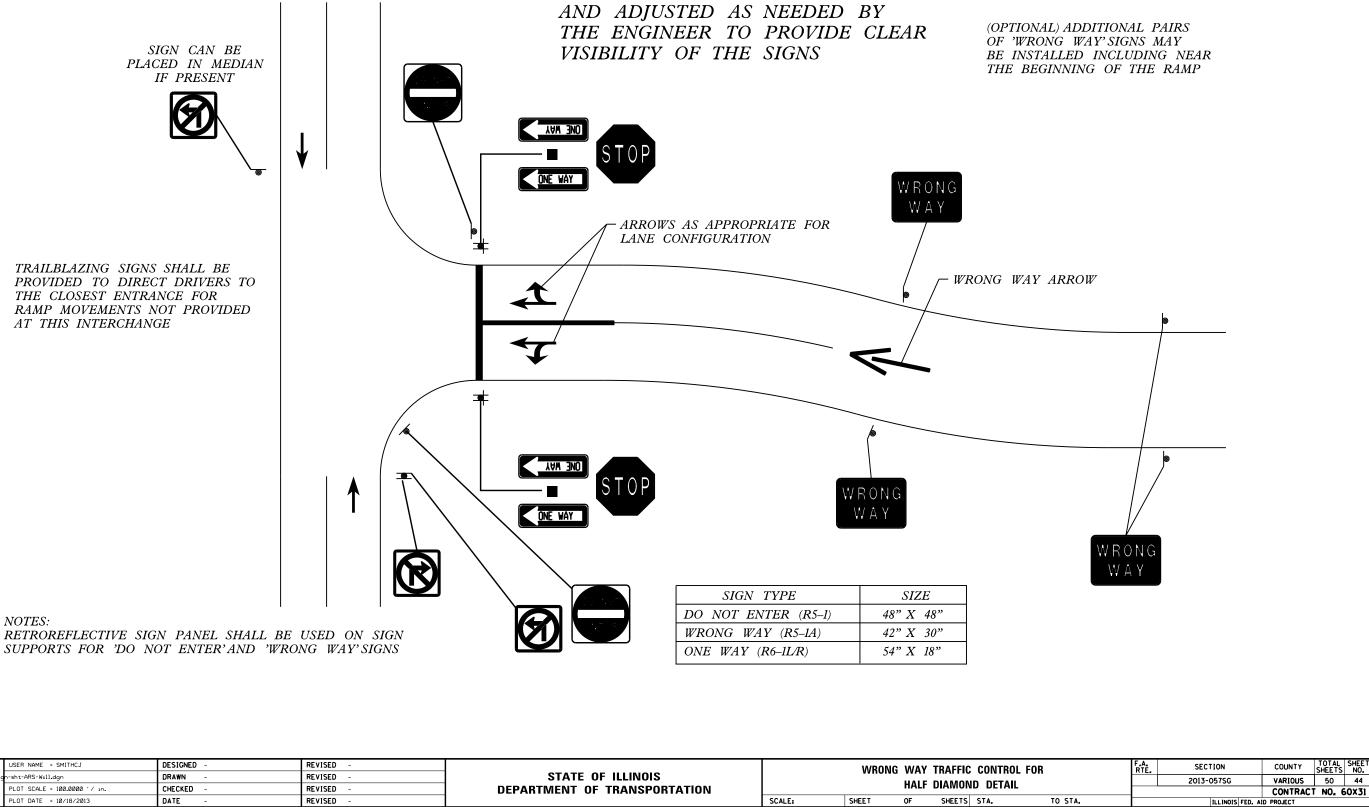

## Wrong Way Traffic Control for Half **Diamond Interchange Exit Ramp**

SIGNS MUST BE FIELD VERIFIED

| RETROREFLECTIVE  | SIGN PANEL SHALL | L BE USED ON SIGN |
|------------------|------------------|-------------------|
| SUPPORTS FOR 'DO | O NOT ENTER'AND  | 'WRONG WAY' SIGNS |