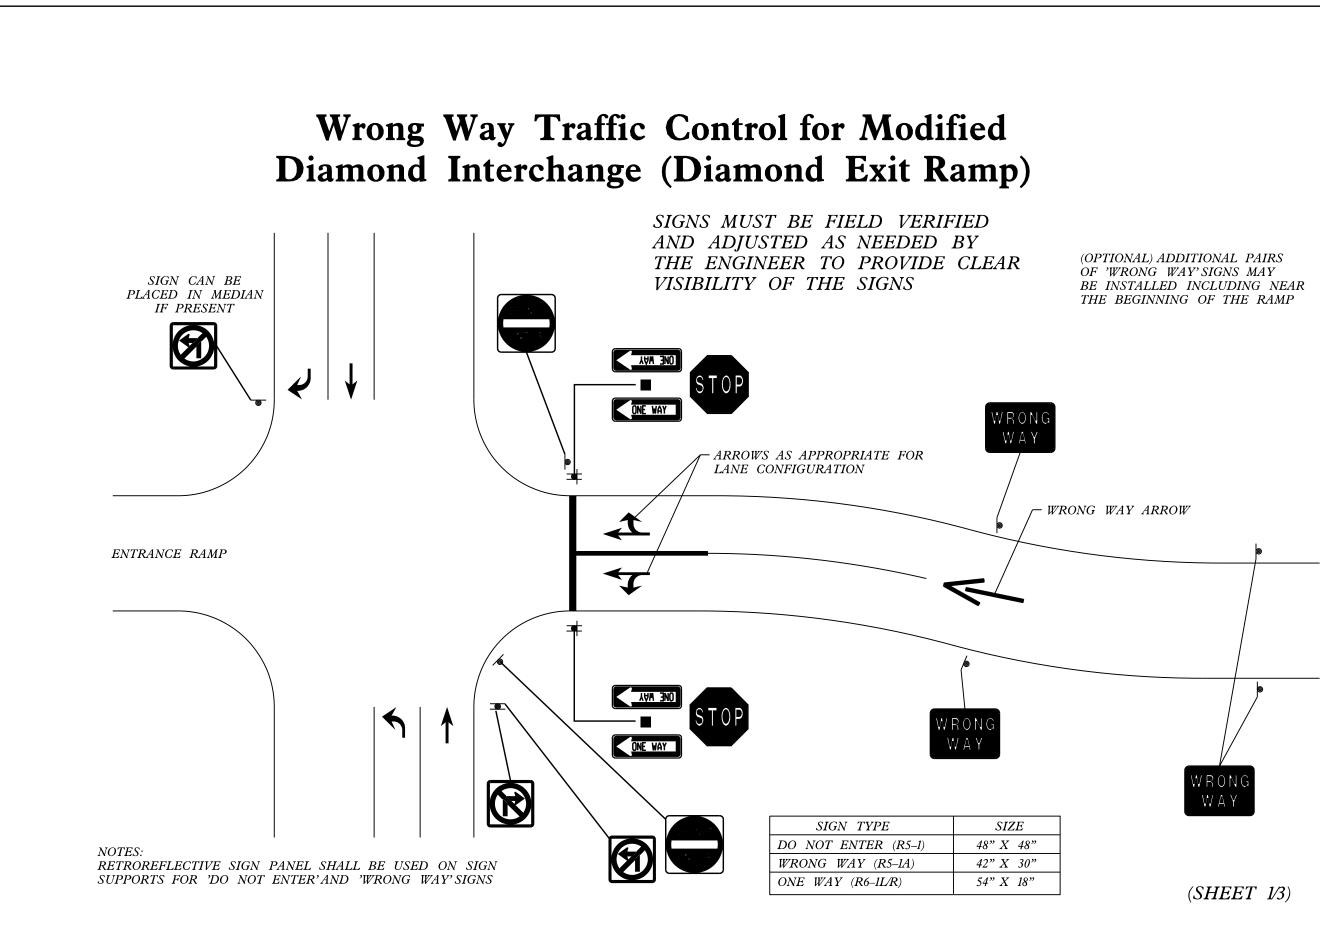

| [ | FILE NAME =                              | USER NAME = SMITHCJ           | DESIGNED - | REVISED - |                              | WRONG WAY TRAFFIC CONTROL FOR |       |    |        |      |         | F.A.<br>RTF.       | SECTION        | COUNTY                | TOTAL<br>SHEETS | SHEET<br>NO. |  |  |
|---|------------------------------------------|-------------------------------|------------|-----------|------------------------------|-------------------------------|-------|----|--------|------|---------|--------------------|----------------|-----------------------|-----------------|--------------|--|--|
|   | c:\pw_work\pwidot\smithcj\d0355785\Desig | n-sht-ARS-Will.dgn            | DRAWN -    | REVISED - | STATE OF ILLINOIS            |                               |       |    |        |      |         | 2013-057SG         | VARIOUS        | 50                    | 45              |              |  |  |
|   |                                          | PLOT SCALE = 100.0000 ' / in. | CHECKED -  | REVISED - | DEPARTMENT OF TRANSPORTATION | MODIFIED DIAMOND 1 OF 3       |       |    |        |      |         | CONTRACT NO. 60X31 |                |                       |                 |              |  |  |
|   | Default                                  | PLOT DATE = 10/18/2013        | DATE -     | REVISED - |                              | SCALE:                        | SHEET | OF | SHEETS | STA. | TO STA. |                    | ILL INOIS FED. | IOIS FED. AID PROJECT |                 |              |  |  |