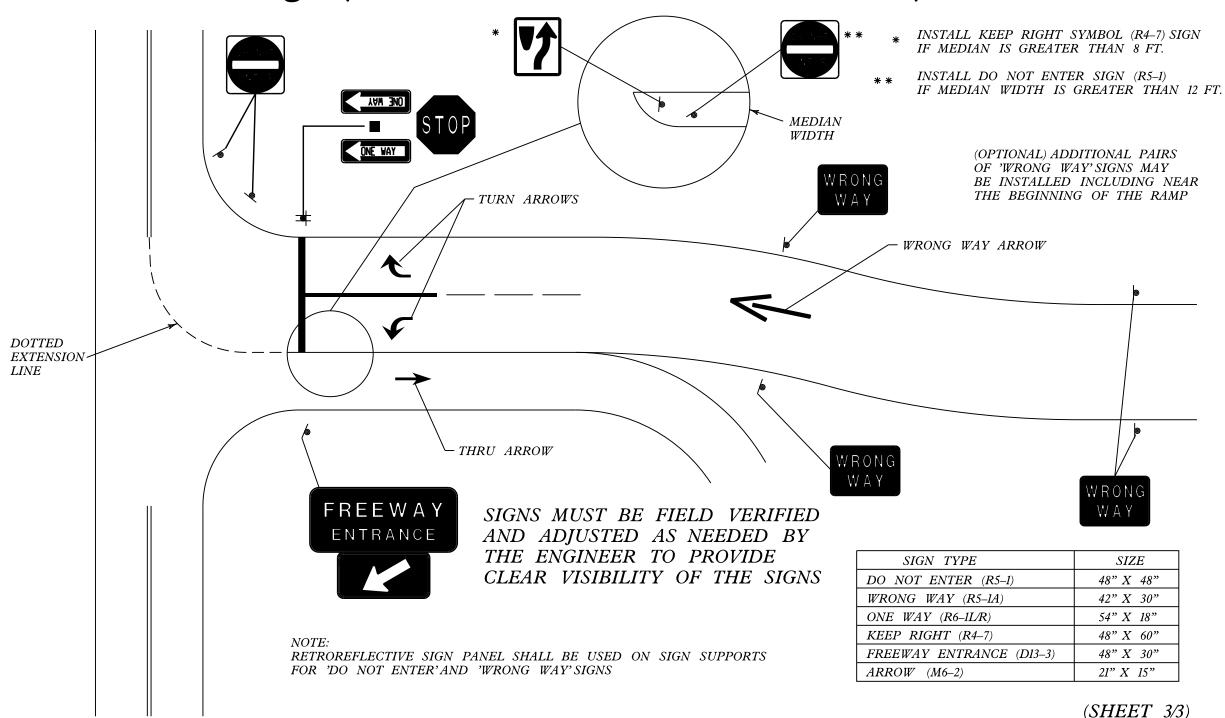

## Wrong Way Traffic Control for Modified Diamond Interchange (Partial Cloverleafs Without Island)

| FILE NAME =                     | USER NAME = SMITHCJ           | DESIGNED -           | REVISED - | STATE OF ILLINOIS DEPARTMENT OF TRANSPORTATION | WRONG WAY TRAFFIC CONTROL FOR MODIFIED DIAMOND 3 OF 3 |       |    |        |      | PTE.    | SECTION         | COUNTY  | SHEETS      | SHEE I |  |
|---------------------------------|-------------------------------|----------------------|-----------|------------------------------------------------|-------------------------------------------------------|-------|----|--------|------|---------|-----------------|---------|-------------|--------|--|
| c:\pw_work\pwidot\smithcj\d0355 | 85\Design-sht-ARS-Will.dgn    | DRAWN -<br>CHECKED - | REVISED - |                                                |                                                       |       |    |        |      |         | 2013-057SG      | VARIOUS | 50          | 47     |  |
|                                 | PLOT SCALE = 100.0000 ' / in. |                      |           |                                                |                                                       |       |    |        |      |         | 2010 00.00      |         | NO. 60X31   | OX31   |  |
| Default                         | PLOT DATE = 10/18/2013        | DATE -               | REVISED - |                                                | SCALE:                                                | SHEET | 0F | SHEETS | STA. | TO STA. | ILLINOIS FED. A |         | AID PROJECT |        |  |