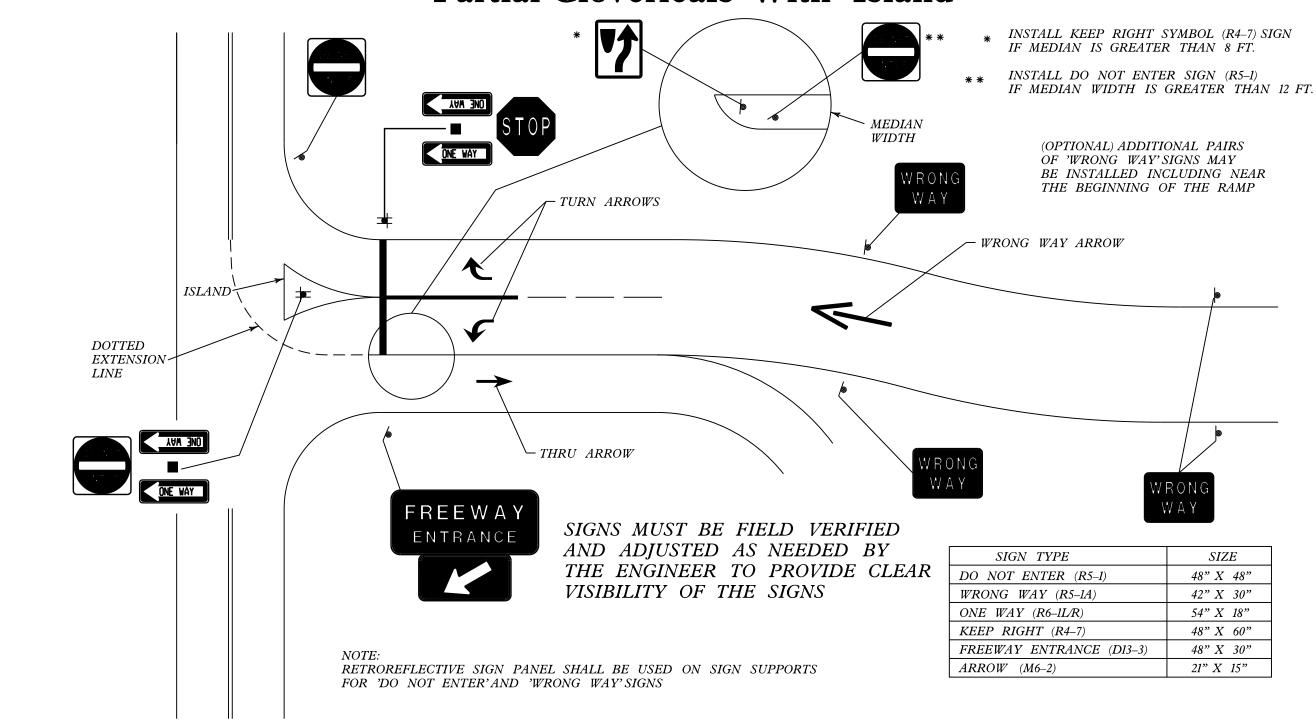

## Wrong Way Traffic Control for Partial Cloverleafs With Island

| FILE NAME =                              | USER NAME = SMITHCJ          | DESIGNED - | REVISED - |                              |                                |       |    |          |     |         | F.A.       | SECTION                   | COUNTY | TOTAL SHEET |
|------------------------------------------|------------------------------|------------|-----------|------------------------------|--------------------------------|-------|----|----------|-----|---------|------------|---------------------------|--------|-------------|
| c:\pw_work\pwidot\smithcj\d0355785\Desig | n-sht-ARS-Will.dgn           | DRAWN -    | REVISED - | STATE OF ILLINOIS            |                                |       |    |          |     | 1       | 2013-057SG | VARIOUS                   | 50 48  |             |
|                                          | PLOT SCALE = 100.0000 '/ in. | CHECKED -  | REVISED - | DEPARTMENT OF TRANSPORTATION | PARTIAL CLOVERLEAF WITH ISLAND |       |    |          |     |         |            | CONTRACT NO. 60X31        |        |             |
| Default                                  | PLOT DATE = 10/18/2013       | DATE -     | REVISED - |                              | SCALE:                         | SHEET | OF | SHEETS S | TA. | TO STA. |            | ILLINOIS FED. AID PROJECT |        |             |