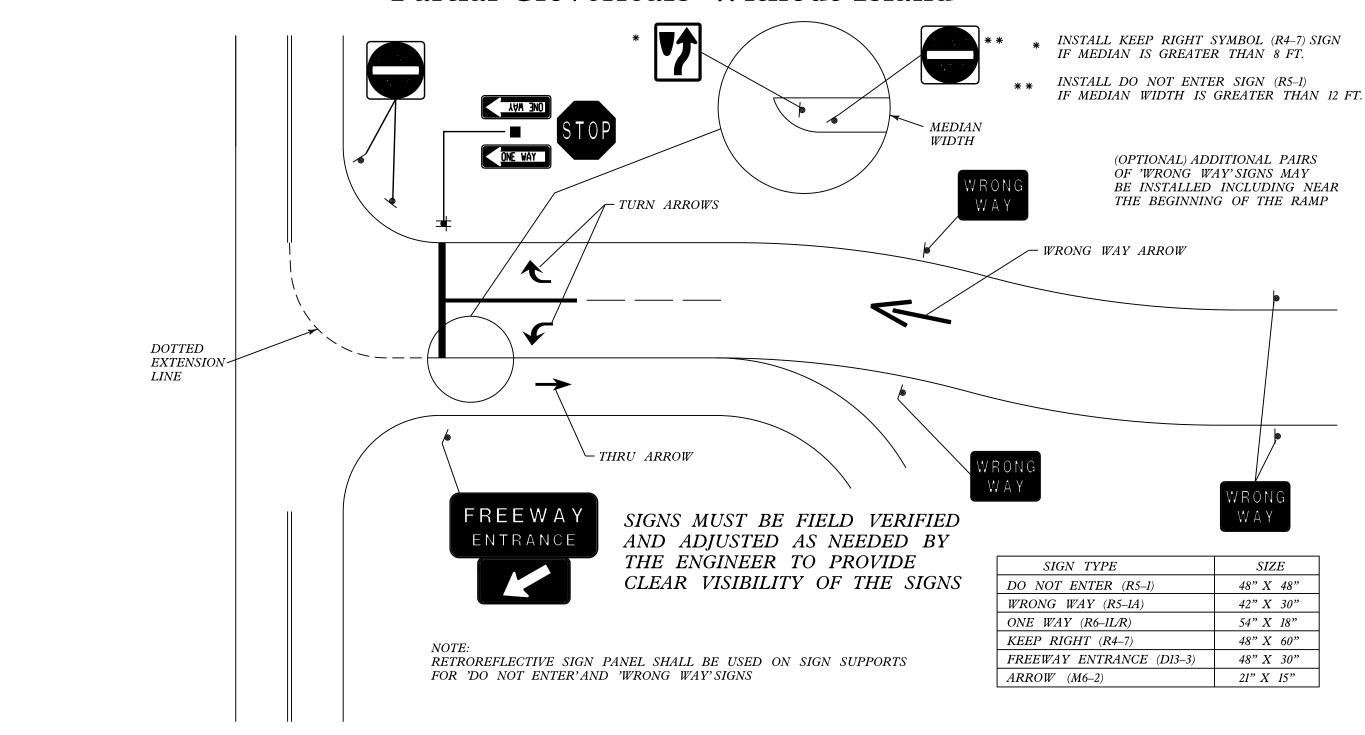

## Wrong Way Traffic Control for Partial Cloverleafs Without Island

| FILE NAME =                              | USER NAME = SMITHCJ           | DESIGNED - | REVISED - |                              |                               |       |    |        |      |         | F.A.                      | SECTION | COUNTY | SHEET NO. |
|------------------------------------------|-------------------------------|------------|-----------|------------------------------|-------------------------------|-------|----|--------|------|---------|---------------------------|---------|--------|-----------|
| c:\pw_work\pwidot\smithcj\d0355785\Desig | n-sht-ARS-Will.dgn            | DRAWN -    | REVISED - | STATE OF ILLINOIS            |                               |       |    |        |      |         | 2013-057SG                | VARIOUS | 50 49  |           |
|                                          | PLOT SCALE = 100.0000 ' / in. | CHECKED -  | REVISED - | DEPARTMENT OF TRANSPORTATION | PARTIAL CLOVERLEAF W/O ISLAND |       |    |        |      |         | CONTRACT NO. 60X31        |         |        |           |
| Default                                  | PLOT DATE = 10/18/2013        | DATE -     | REVISED - |                              | SCALE:                        | SHEET | OF | SHEETS | STA. | TO STA. | ILLINOIS FED. AID PROJECT |         |        |           |