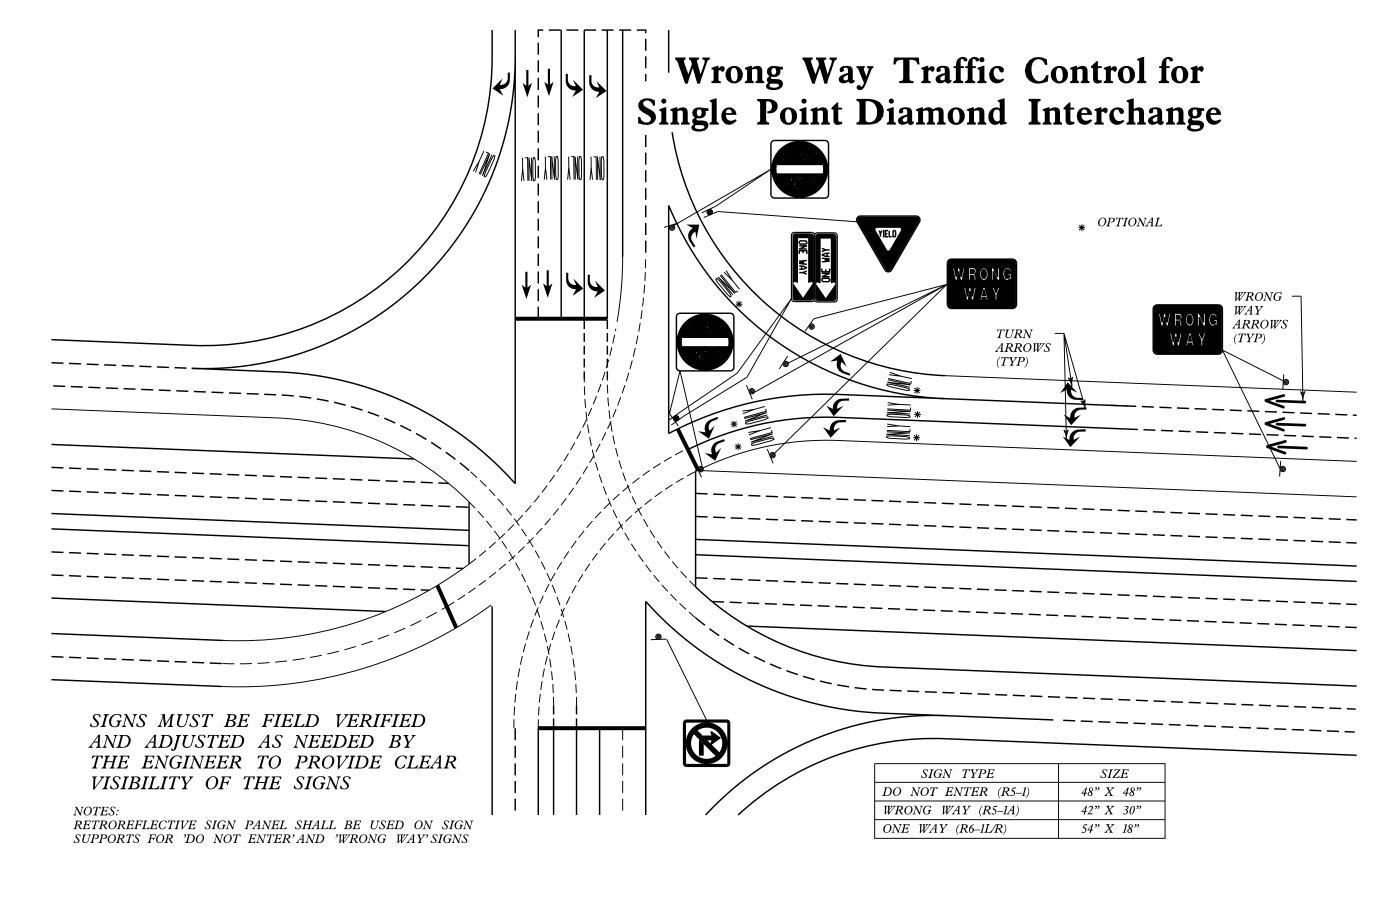

| FILE NAME =                              | USER NAME = SMITHCJ          | DESIGNED - | REVISED - |                              | WRONG WAY TRAFFIC CONTROL FOR |       |    |             | F.A.<br>RTF. | SECTION    | COUNTY                    | TOTAL SHEET<br>SHEETS NO. |  |
|------------------------------------------|------------------------------|------------|-----------|------------------------------|-------------------------------|-------|----|-------------|--------------|------------|---------------------------|---------------------------|--|
| c:\pw_work\pwidot\smithcj\d0355785\Desig | n-sht-ARS-Will.dgn           | DRAWN -    | REVISED - | STATE OF ILLINOIS            |                               |       |    |             |              | 2013-057SG | VARIOUS                   | 50 50                     |  |
|                                          | PLOT SCALE = 100.0000 '/ in. | CHECKED -  | REVISED - | DEPARTMENT OF TRANSPORTATION | SINGLE POINT DIAMOND DETAIL   |       |    |             |              |            |                           | T NO. 60X31               |  |
| Default                                  | PLOT DATE = 10/18/2013       | DATE -     | REVISED - |                              | SCALE:                        | SHEET | OF | SHEETS STA. | TO STA.      |            | ILLINOIS FED. AID PROJECT |                           |  |