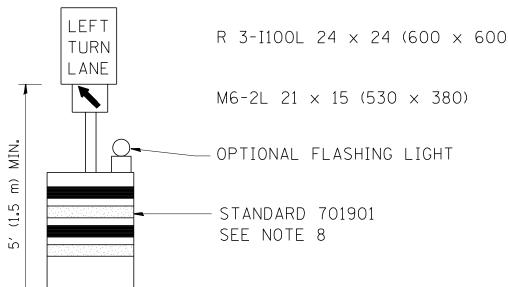

|                                                                                                                                        |                                                                                                                                                                | CONFLICTING<br>PAVEMENT MARKING<br>REMOVAL             | WHITE                                                                                                                                                                                                                                                                                                                                                                                                                      | REFLECTORIZED PAV'T                                                                                                                                                                                                                                                                                                                                                                                                                                                                                                                             |
|----------------------------------------------------------------------------------------------------------------------------------------|----------------------------------------------------------------------------------------------------------------------------------------------------------------|--------------------------------------------------------|----------------------------------------------------------------------------------------------------------------------------------------------------------------------------------------------------------------------------------------------------------------------------------------------------------------------------------------------------------------------------------------------------------------------------|-------------------------------------------------------------------------------------------------------------------------------------------------------------------------------------------------------------------------------------------------------------------------------------------------------------------------------------------------------------------------------------------------------------------------------------------------------------------------------------------------------------------------------------------------|
|                                                                                                                                        |                                                                                                                                                                |                                                        |                                                                                                                                                                                                                                                                                                                                                                                                                            |                                                                                                                                                                                                                                                                                                                                                                                                                                                                                                                                                 |
|                                                                                                                                        |                                                                                                                                                                |                                                        | NEDIAN<br>WARKING                                                                                                                                                                                                                                                                                                                                                                                                          | <ul> <li>G TAPE</li> <li>G TAPE</li> <li>G TAPE</li> <li>G CONES MAY BE SUBSTITUTED FOR BARRICADES OR DRUMS AT HALF THE SPACING DURING DAY OPERATIONS. CONES SHALL BE A MINIMUM OF 28 (710) IN HEIGHT. WHEN CONES ARE BEING USED, THE "LEFT TURN LANE" SIGN MAY BE SKID MOUNTED AT A MINIMUM HEIGHT OF 5' (1.5 m).</li> <li>STEADY BURNING LIGHTS WILL NOT BE REQUIRED ON BARRICADES OR DRUMS FOR DAY OPERATIONS. ALL LIGHTS SHALL BE MONODIRECTIONAL.</li> </ul>                                                                               |
|                                                                                                                                        |                                                                                                                                                                |                                                        |                                                                                                                                                                                                                                                                                                                                                                                                                            | <ol> <li>REFLECTORIZED TEMPORARY PAVEMENT MARKING TAPE SHALL BE PLACED THROUGHOUT<br/>THE BARRICADED AREA OF EACH TURN BAY WHERE THE CLOSURE TIME IS GREATER<br/>THAN FOURTEEN DAYS.</li> <li>THIS APPLICATION ALSO APPLIES WHEN WORK IS BEING PERFORMED IN THE RIGHT LANE(S)<br/>AND THE RIGHT TURN BAY IS TO REMAIN OPEN. UNDER THIS CONDITION, "RIGHT TURN<br/>LANE" R3-100 24 × 24 (600 × 600) AND M6-2R 21 × 15 (530 × 380) SHALL BE USED.</li> <li>THESE CONTROLS SHALL SUPPLEMENT MAINLINE TRAFFIC CONTROL FOR LANE CLOSURES.</li> </ol> |
|                                                                                                                                        |                                                                                                                                                                |                                                        | <u>LEGEND</u><br>work area                                                                                                                                                                                                                                                                                                                                                                                                 | <ul> <li>6. LONGITUDINAL DIMENSIONS MAY BE ADJUSTED TO FIT FIELD CONDITIONS.</li> <li>7. FORM OPER 725 IS REQUIRED.</li> <li>8. IF A DRUM OR TYPE II BARRICADE WITH AN ATTACHED SIGN PANEL WHICH MEETS<br/>NCHRP 350 REQUIREMENTS IS NOT AVAILABLE, THE SIGNS SHALL BE MOUNTED, ABOVE<br/>THE BARRICADES, ON SEPARATE SIGNS SUPPORTS THAT MEET NCHR 350 PREQUIREMENTS.</li> </ul>                                                                                                                                                               |
|                                                                                                                                        |                                                                                                                                                                |                                                        | LANE OPEN TO TRAFFIC                                                                                                                                                                                                                                                                                                                                                                                                       | 9. TRAFFIC CONTROL AND PROTECTION AT TURN BAYS (TO REMAIN OPEN TO TRAFFIC)<br>SHALL BE INCLUDED IN THE COST SPECIFIED TRAFFIC CONTROL STANDARDS OR<br>ITEMS.                                                                                                                                                                                                                                                                                                                                                                                    |
|                                                                                                                                        |                                                                                                                                                                |                                                        | TYPE I OR II BARRICADE WITH<br>STEADY BURN LIGHT                                                                                                                                                                                                                                                                                                                                                                           | All dimensions are in inches (millimeters)<br>unless otherwise shown.                                                                                                                                                                                                                                                                                                                                                                                                                                                                           |
|                                                                                                                                        |                                                                                                                                                                |                                                        | DRUM WITH STEADY BURN LIGHT<br>DRUM WITH SIGN (WITH OPTIONAL FLA                                                                                                                                                                                                                                                                                                                                                           | SHING                                                                                                                                                                                                                                                                                                                                                                                                                                                                                                                                           |
|                                                                                                                                        |                                                                                                                                                                | LIGHT) SEE DETAIL<br>Type I or II check barricade with | FLASHING LIGHT                                                                                                                                                                                                                                                                                                                                                                                                             |                                                                                                                                                                                                                                                                                                                                                                                                                                                                                                                                                 |
| FILE NAME = USER NAME = drivakosgn<br>c:\pw_work\PWIDOT\DRIVAKOSGN\d0108315\te<br>PLOT SCALE = 49.9999 '/ IN.<br>PLOT DATE = 9/14/2009 | REVISED-T. RAMMACHER 09-08-94REVISED-R. BORO09-14-09REVISED- A. HOUSEH 11-07-95REVISEDREVISED- A. HOUSEH 10-12-96REVISEDREVISED- T. RAMMACHER 01-06-00REVISED- | STATE OF ILLINOIS<br>DEPARTMENT OF TRANSPORTATION      | TRAFFIC CONTROL AND PROTECTION AT TURN BAYS       F.A. · RTE.       SECTION       COUNTY       TOTAL SHEETS       SHEET NO.         (TO REMAIN OPEN TO TRAFFIC)       Image: Contract No.       Image: Contract No.       Image: Contract No.       26       25         SCALE: NONE       SHEET NO. 1 OF 1 SHEETS       STA.       TO STA.       FED. ROAD DIST. NO. 1 ILLINOIS FED. AID PROJECT       Image: Contract No. |                                                                                                                                                                                                                                                                                                                                                                                                                                                                                                                                                 |