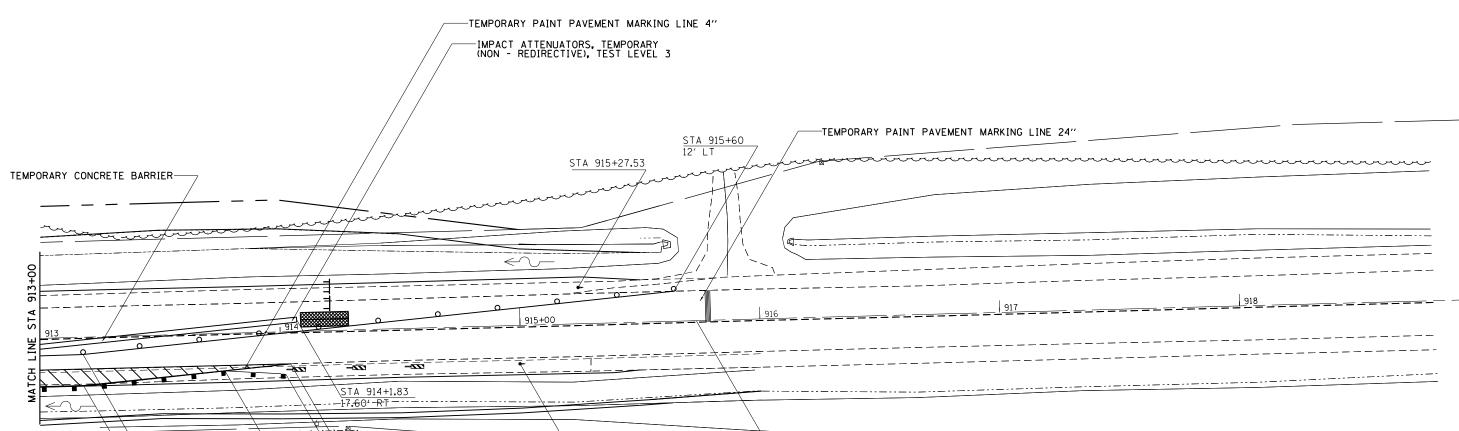

## NOTES: PRESTAGE WORK SHALL INCLUDE CONSTRUCTION THE TEMPORARY WIDENING AND GUARDRAIL ON THE EAST SIDE OF IL 78 AS SHOWN ON THE STAGING TYPICAL SECTION AND STAGING PLANS. THIS WORK SHALL BE DONE USING TRAFFIC CONTROL AND PROTECTION STANDARD 701326. THE THICKNESS AND COMPSITION OF THE TRMPORARY PAVEMENT IS AS SHOWN IN THE SPECIAL PROVISIONS. DURING STAGE 1 AND 2 USE STANDARD 701321 FOR TRAFFIC CONTROL AND PROTECTION LAY HMA SURFACE COURSE AFTER STAGE 2 USING 701201 FOR TRAFFIC CONTROL AND PROTECTION TEMPORARY PAINT PAVEMENT MARKING LINE 4" IMPACT ATTENUATORS, TEMPORARY (NON - REDIRECTIVE), TEST LEVEL 3

STA 914+04 12' RT

\STA 914+04

STA 913+76.58 15.63' RT

STA 915+73.46 0.00' LT

STA 915+02.58

= TEMPORARY PAVEMENT

= TEMPORARY GUARD RAIL

STA 913+17.59 \ 19.22' RT

= PATCH, CLASS C

= IMPACT ATTENUATOR

O = DRUM WITH STEADY BURNING BI-DIRECTIONAL LIGHT

<u>STA 913+17.59</u>

= TYPE III BARRICADE WITH FLASHING LIGHTS

●── = TRAFFIC SIGNAL

| Ī | FILE NAME =                             | USER NAME = rundbladerr              | DESIGNED - | REVISED - |                              | DATS                                |  |  | STAGING PLANS |  |                 | SECTION          | COUNTY   CHEETS | SHEET |
|---|-----------------------------------------|--------------------------------------|------------|-----------|------------------------------|-------------------------------------|--|--|---------------|--|-----------------|------------------|-----------------|-------|
|   | c:\pw_work\pwidot\rundbladerrr\d0232736 | .D201310-sht-staging.dgn             | DRAWN -    | REVISED - | STATE OF ILLINOIS            | 11 70                               |  |  |               |  | 650             | 104T-3           | JO DAVIESS 97   | 38    |
|   |                                         | PLOT SCALE = 40.0000 '/ in.          | CHECKED -  | REVISED - | DEPARTMENT OF TRANSPORTATION | SCALE: SHEET OF SHEETS STA. TO STA. |  |  |               |  |                 | CONTRACT NO. 64  | 4F 74           |       |
|   | Default                                 | PLOT DATE = Thu Oct 10 13:44:19 2013 | DATE -     | REVISED - |                              |                                     |  |  |               |  | ILLINOIS FED. A | FED. AID PROJECT |                 |       |