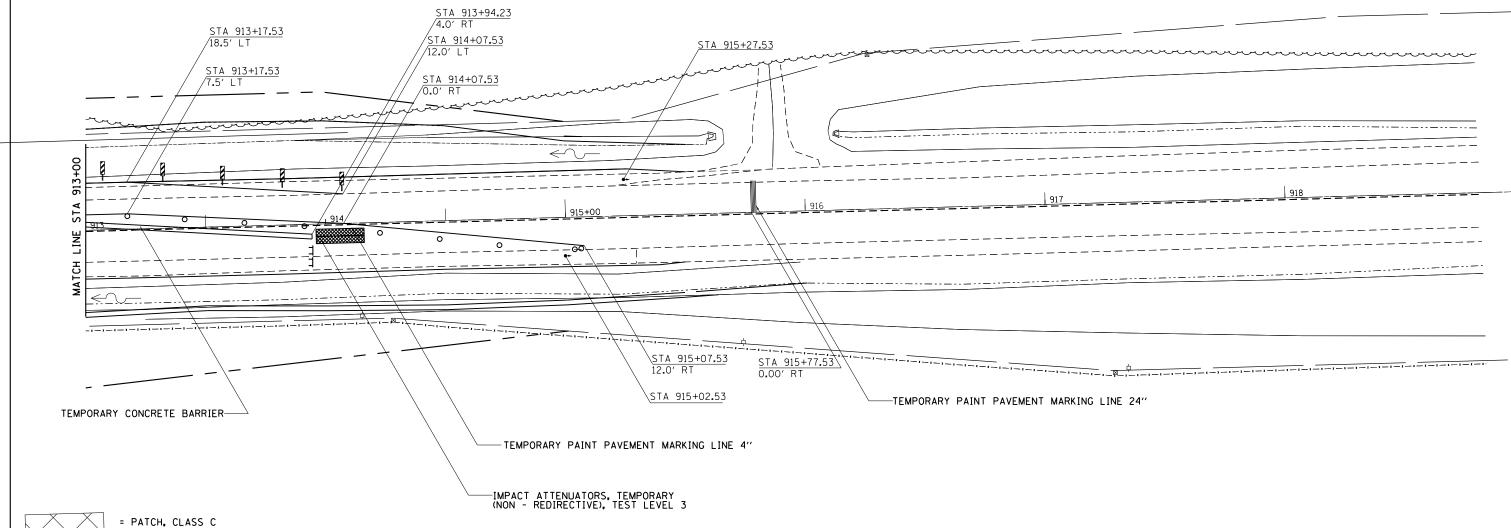

- PRESTAGE WORK SHALL INCLUDE CONSTRUCTION THE TEMPORARY WIDENING AND GUARDRAIL ON THE EAST SIDE OF IL 78 AS SHOWN ON THE STAGING TYPICAL SECTION AND STAGING PLANS. THIS WORK SHALL BE DONE USING TRAFFIC CONTROL AND PROTECTION STANDARD 701326. THE THICKNESS AND COMPSITION OF THE TRMPORARY PAVEMENT IS AS SHOWN IN THE SPECIAL PROVISIONS.
- DURING STAGE 1 AND 2 USE STANDARD 701321 FOR TRAFFIC CONTROL AND PROTECTION
- LAY HMA SURFACE COURSE AFTER STAGE 2 USING 701201 FOR TRAFFIC CONTROL AND PROTECTION