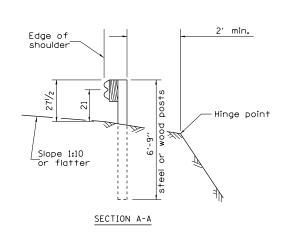

## GENERAL NOTES

All slope ratios are expressed as units of vertical displacement to units of horizontal displacement (V:H).

All dimensions are in inches unless otherwise shown.

The existing steel posts may be drilled to match the bolt pattern shown herein for the wood block-out, or a new steel post shall be provided. This detail is applicable to the guardrail system used prior to January 1, 2007. For details on the Midwest Guardrail System, see Standard 630001.