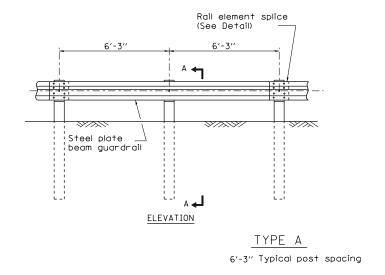

## REMOVE AND REERECT STEEL PLATE BEAM GUARDRAIL

/ Slope 1:10

Finished \_\_/ ground line

SECTION C-C

Double steel plate beam guardrail 6'-3" typical post spacing