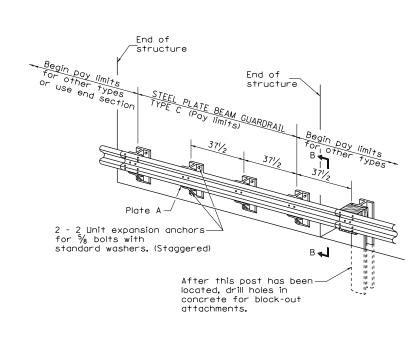

## GENERAL NOTES

All slope ratios are expressed as units of vertical displacement to units of horizontal displacement (V:H).

All dimensions are in inches unless otherwise shown.

The existing steel posts may be drilled to match the bolt pattern shown herein for the wood block-out, or a new steel post shall be provided. This detail is applicable to the guardrail system used prior to January 1, 2007. For details on the Midwest Guardrail System, see Standard 630001.