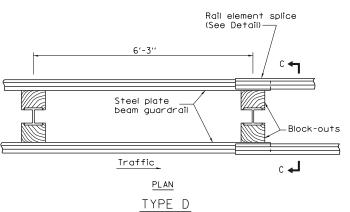

## REMOVE AND REERECT STEEL PLATE BEAM GUARDRAIL

/ Slope 1:10

Finished \_\_/ ground line

SECTION C-C

Double steel plate beam guardrail 6'-3" typical post spacing