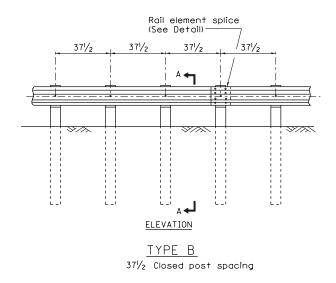

## GENERAL NOTES

All slope ratios are expressed as units of vertical displacement to units of horizontal displacement (V:H).

All dimensions are in inches unless otherwise shown.

The existing steel posts may be drilled to match the bolt pattern shown herein for the wood block-out, or a new steel post shall be provided. This detail is applicable to the guardrail system used prior to January 1, 2007. For details on the Midwest Guardrail System, see Standard 630001.