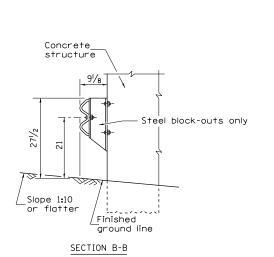

## GENERAL NOTES

All slope ratios are expressed as units of vertical displacement to units of horizontal displacement (V:H).

All dimensions are in inches unless otherwise shown.

The existing steel posts may be drilled to match the bolt pattern shown herein for the wood block-out, or a new steel post shall be provided. This detail is applicable to the guardrail system used prior to January 1, 2007. For details on the Midwest Guardrail System, see Standard 630001.