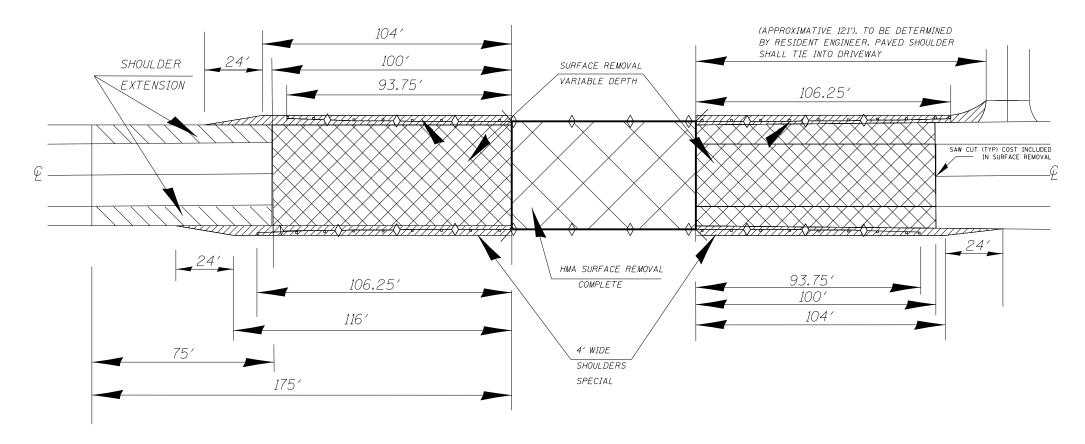

## PAVEMENT SURFACE REMOVAL AND REPLACEMENT SHOULDERS EXTENSION AND WIDENING PLAN

## NOTE

SHOULDER SPECIAL

HMA SHOULDER EXTENSION

MILL & RESURFACE

|        | DESIGNED - | REVISED - | STATE OF ILLINOIS DEPARTMENT OF TRANSPORTATION |  |                              | F.A.P. | SECTION            | COUNTY      | TOTAL SHEET |
|--------|------------|-----------|------------------------------------------------|--|------------------------------|--------|--------------------|-------------|-------------|
| -<br>- | DRAWN -    | REVISED - |                                                |  | REMOVAL AND RESURFACING PLAN | 599 D2 | DECK REPAIR 2014-1 | ROCK ISLAND | 16 10       |
|        | CHECKED -  | REVISED - |                                                |  |                              |        |                    | CONTRACT    | NO. 64J90   |
|        | DATE -     | REVISED - |                                                |  |                              |        |                    |             |             |