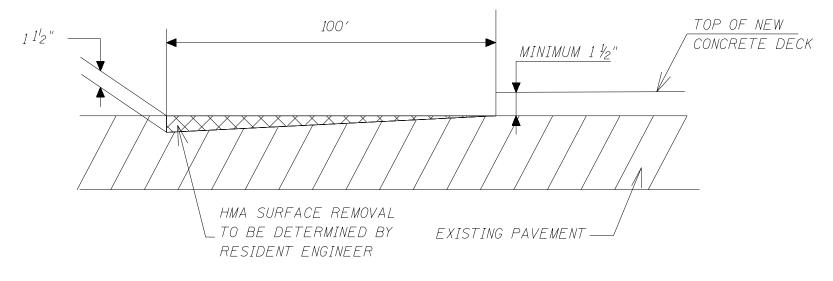

## PAVEMENT SURFACE REMOVAL AND REPLACEMENT SHOULDERS EXTENSION AND WIDENING PLAN





## SURFACE REMOVAL VAR DEPTH DETAIL

## NOTE

SHOULDER SPECIAL

HMA SHOULDER EXTENSION

MILL & RESURFACE

|        | DESIGNED - | REVISED - | STATE OF ILLINOIS DEPARTMENT OF TRANSPORTATION |  |                              | F.A.P. | SECTION            | COUNTY      | TOTAL SHEET |
|--------|------------|-----------|------------------------------------------------|--|------------------------------|--------|--------------------|-------------|-------------|
| -<br>- | DRAWN -    | REVISED - |                                                |  | REMOVAL AND RESURFACING PLAN | 599 D2 | DECK REPAIR 2014-1 | ROCK ISLAND | 16 10       |
|        | CHECKED -  | REVISED - |                                                |  |                              |        |                    | CONTRACT