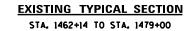

## EXISTING TYPICAL SECTION STA. 1417+26 TO STA. 1462+14

| FILE NAME =              | USER NAME =        | DESIGNED      | REVISED |                              |                                   |       |    |                     |                 |            | SECTION         | COUNTY      | TOTAL SHEET |
|--------------------------|--------------------|---------------|---------|------------------------------|-----------------------------------|-------|----|---------------------|-----------------|------------|-----------------|-------------|-------------|
| D366905-SHT-TYPICALS.DGN |                    | DRAWN - LAG   | REVISED | STATE OF ILLINOIS            | EXISTING TYPICAL SECTIONS – IL 17 |       |    |                     | 41              | (11)W&RS-1 | KANKAKEE        | 450 20      |             |
|                          | PLOT SCALE = I*=2' | CHECKED - JKC | REVISED | DEPARTMENT OF TRANSPORTATION |                                   |       |    |                     |                 |            |                 | T NO. 66905 |             |
|                          | PLOT DATE = 07/13  | DATE - 07/13  | REVISED |                              | SCALE: 1"=2"                      | SHEET | OF | SHEETS STA. 1417+26 | TO STA. 1479+00 |            | ILLINOIS FED. A |             |             |