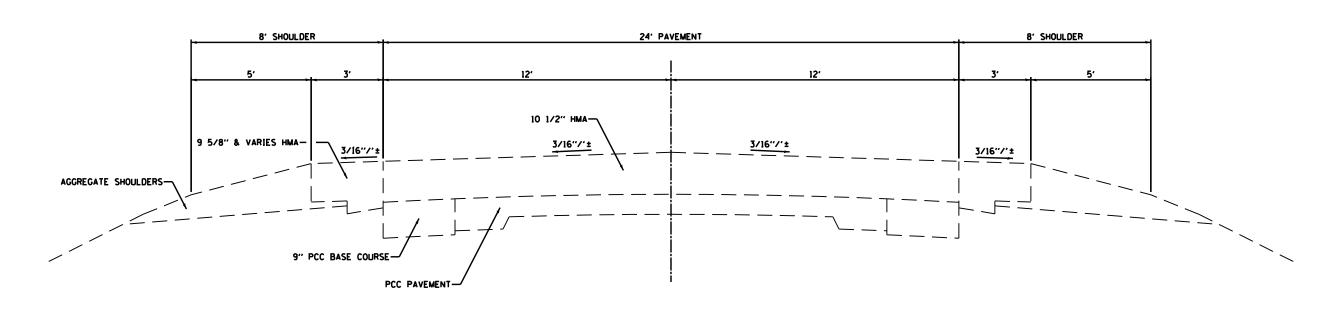

## EXISTING TYPICAL SECTION STA. 1417+26 TO STA. 1462+14

| FILE NAME =              | USER NAME =        | DESIGNED      | REVISED |                              |                                   |       |    |                     |                 |            | SECTION         | COUNTY      | TOTAL SHEET |
|--------------------------|--------------------|---------------|---------|------------------------------|-----------------------------------|-------|----|---------------------|-----------------|------------|-----------------|-------------|-------------|
| D366905-SHT-TYPICALS.DGN |                    | DRAWN - LAG   | REVISED | STATE OF ILLINOIS            | EXISTING TYPICAL SECTIONS – IL 17 |       |    |                     | 41              | (11)W&RS-1 | KANKAKEE        | 450 20      |             |
|                          | PLOT SCALE = I*=2' | CHECKED - JKC | REVISED | DEPARTMENT OF TRANSPORTATION |                                   |       |    |                     |                 |            |                 | T NO. 66905 |             |
|                          | PLOT DATE = 07/13  | DATE - 07/13  | REVISED |                              | SCALE: 1"=2"                      | SHEET | OF | SHEETS STA. 1417+26 | TO STA. 1479+00 |            | ILLINOIS FED. A |             |             |