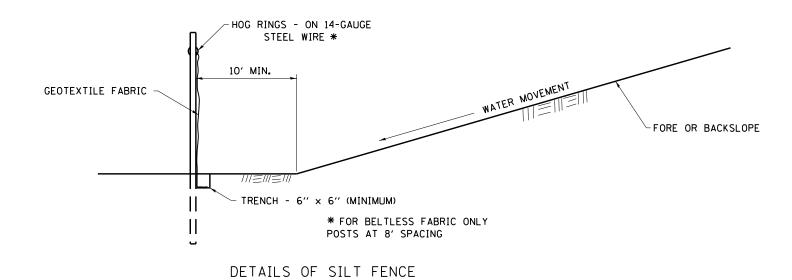

## EROSION CONTROL DETAILS FOR SILT FENCE

| FILE NAME =             | USER NAME =       | DESIGNED - JKC | REVISED - |                              |                                        | F.A.P. SECTION | COUNTY TOTAL SHEET |
|-------------------------|-------------------|----------------|-----------|------------------------------|----------------------------------------|----------------|--------------------|
| D366905-SHT-DETAILS.DGN |                   | DRAWN - NV     | REVISED - | STATE OF ILLINOIS            | EROSION CONTROL DETAILS                | 41 (11)W&RS-1  | KANKAKEE 450 177   |
|                         | PLOT SCALE = NONE | CHECKED - JKC  | REVISED - | DEPARTMENT OF TRANSPORTATION |                                        | 11             | CONTRACT NO. 66905 |
|                         | PLOT DATE = 07/13 | DATE - 07/13   | REVISED - | ]                            | SCALE: NONE SHEET OF SHEETS STA TO STA | ILLINOIS FED.  | AID PROJECT        |