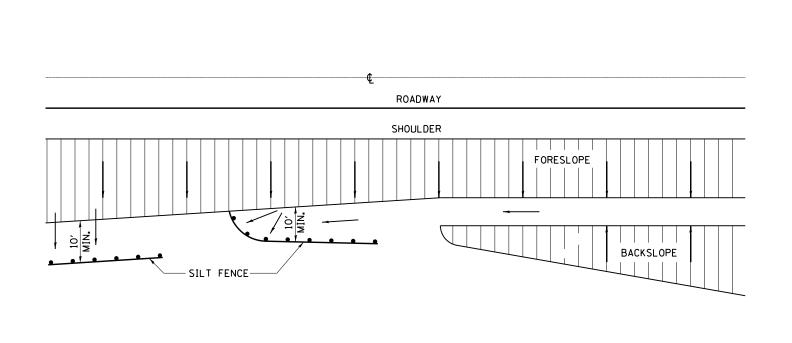

## EROSION CONTROL DETAILS FOR SILT FENCE

| FILE NAME =             | USER NAME =       | DESIGNED - JKC | REVISED - |                              |                                        | F.A.P. SECTION | COUNTY TOTAL SHEET |
|-------------------------|-------------------|----------------|-----------|------------------------------|----------------------------------------|----------------|--------------------|
| D366905-SHT-DETAILS.DGN |                   | DRAWN - NV     | REVISED - | STATE OF ILLINOIS            | EROSION CONTROL DETAILS                | 41 (11)W&RS-1  | KANKAKEE 450 177   |
|                         | PLOT SCALE = NONE | CHECKED - JKC  | REVISED - | DEPARTMENT OF TRANSPORTATION |                                        | 11             | CONTRACT NO. 66905 |
|                         | PLOT DATE = 07/13 | DATE - 07/13   | REVISED - | ]                            | SCALE: NONE SHEET OF SHEETS STA TO STA | ILLINOIS FED.  | AID PROJECT        |