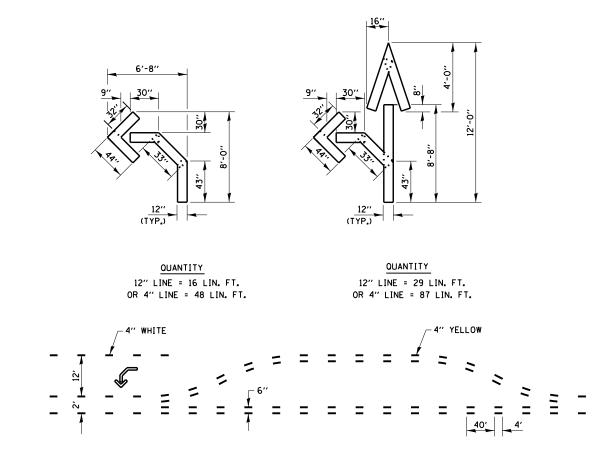

**SHORT-TERM PAVEMENT MARKING FOR MEDIANS AND ARROWS** 

TO ACTUATE SIGNAL

SIZE: 24" x 18"

4" CAPITAL LETTERS - BLACK

1/2" BORDER - BLACK

WHITE REFLECTIVE - TYPE B ENGINEERING GRADE SHEETING

## GENERAL NOTE:

THIS SIGN SHALL BE INSTALLED AT THE STOP LINE AS DIRECTED BY THE ENGINEER.

STOP LINE SIGN FOR TEMPORARY SIGNALS

| FILE NAME =             | USER NAME =       | DESIGNED - JKC | REVISED - |                              |             |       |    |            |        |    | SECTION       | COUNTY   | TOTAL | SHEET |
|-------------------------|-------------------|----------------|-----------|------------------------------|-------------|-------|----|------------|--------|----|---------------|----------|-------|-------|
| D366905-SHT-DETAILS.DGN |                   | DRAWN - NV     | REVISED - | STATE OF ILLINOIS            |             |       |    | DETAILS    |        | 41 | (11)W&RS-1    | KANKAKEE | 450   | 182   |
|                         | PLOT SCALE = NONE | CHECKED - JKC  | REVISED - | DEPARTMENT OF TRANSPORTATION |             |       |    |            | F      |    | CONTRAC       | T NO. 6  | 66905 |       |
|                         | PLOT DATE = 07/13 | DATE - 07/13   | REVISED - |                              | SCALE: NONE | SHEET | OF | SHEETS STA | TO STA |    | ILLINOIS FED. |          |       |       |