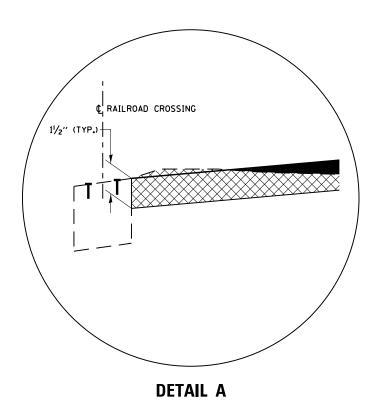

PLAN AT RAILROAD CROSSING

RAILROAD CROSSING

1" LEVELING
BINDER (TYP.)

11/2" (TYP.)

11/480

1 1/2" HMA
SURFACE
REMOVAL - BUTT JOINT

SEE DETAIL A

| 1 |                         |                   |            |       |           |                              |             |       |    |            |            |                    |                |                 |    |
|---|-------------------------|-------------------|------------|-------|-----------|------------------------------|-------------|-------|----|------------|------------|--------------------|----------------|-----------------|----|
| ı | FILE NAME =             | USER NAME =       | DESIGNED - | JKC   | REVISED - |                              |             |       |    |            |            | F.A.P.<br>RTE.     | SECTION        | COUNTY TOTAL SH | ÆΠ |
|   | D366905-SHT-DETAILS.DGN |                   | DRAWN -    | NV    | REVISED - | STATE OF ILLINOIS            | DETAILS     |       |    | 41         | (11)W&RS-1 | KANKAKEE 450 1     | 84             |                 |    |
|   |                         | PLOT SCALE = NONE | CHECKED -  | JKC   | REVISED - | DEPARTMENT OF TRANSPORTATION |             |       |    | F          |            | CONTRACT NO. 66905 |                |                 |    |
|   | Į.                      | PLOT DATE = 07/13 | DATE -     | 07/13 | REVISED - |                              | SCALE: NONE | SHEET | OF | SHEETS STA | TO STA     | 1                  | ILL INDIS FED. |                 | -  |

**BUTT JOINT AT RAILROAD CROSSING**