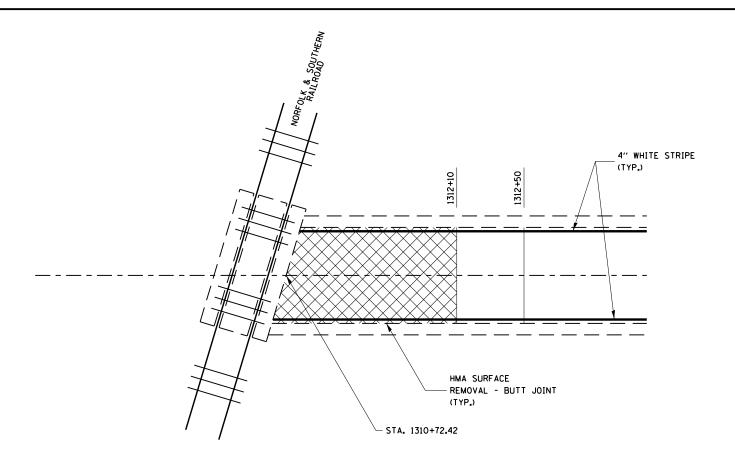

PLAN AT RAILROAD CROSSING

RAILROAD CROSSING

1" LEVELING
BINDER (TYP.)

11/2" (TYP.)

11/480

1 1/2" HMA
SURFACE
REMOVAL - BUTT JOINT

SEE DETAIL A

| 1 |                         |                   |            |       |           |                              |             |       |    |            |            |                    |                |                 |    |
|---|-------------------------|-------------------|------------|-------|-----------|------------------------------|-------------|-------|----|------------|------------|--------------------|----------------|-----------------|----|
| ı | FILE NAME =             | USER NAME =       | DESIGNED - | JKC   | REVISED - |                              |             |       |    |            |            | F.A.P.<br>RTE.     | SECTION        | COUNTY TOTAL SH | ÆΠ |
|   | D366905-SHT-DETAILS.DGN |                   | DRAWN -    | NV    | REVISED - | STATE OF ILLINOIS            | DETAILS     |       |    | 41         | (11)W&RS-1 | KANKAKEE 450 1     | 84             |                 |    |
|   |                         | PLOT SCALE = NONE | CHECKED -  | JKC   | REVISED - | DEPARTMENT OF TRANSPORTATION |             |       |    | F          |            | CONTRACT NO. 66905 |                |                 |    |
|   | Į.                      | PLOT DATE = 07/13 | DATE -     | 07/13 | REVISED - |                              | SCALE: NONE | SHEET | OF | SHEETS STA | TO STA     | 1                  | ILL INDIS FED. |                 | -  |

**BUTT JOINT AT RAILROAD CROSSING**