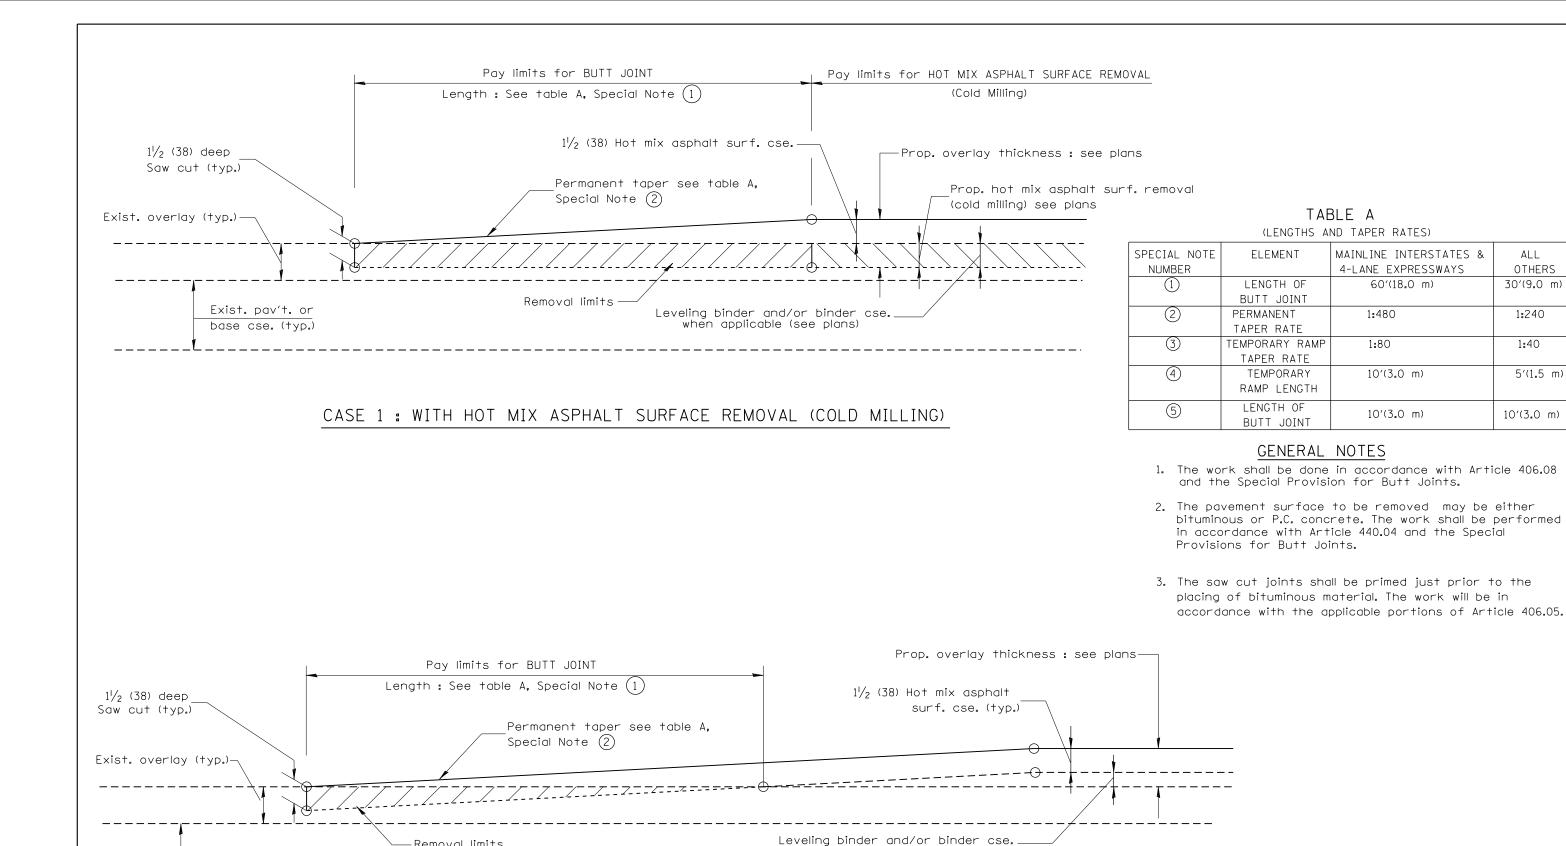

## CASE 2: NO HOT MIX ASPHALT SURFACE REMOVAL (COLD MILLING)

Removal limits

Exist. pav't. or base cse. (typ.)

All dimensions are in inches (millimeters) unless otherwise noted.

| 01-01-97 RENUM. C-23.01, NEW REVISION BOX T.P. |                                |                    | RTE. SI               | ECTION COU              | DUNTY SHEE | ETS NO.  |
|------------------------------------------------|--------------------------------|--------------------|-----------------------|-------------------------|------------|----------|
| 04-01-97 CORRECTION TO DEPTH J.A.              | STATE OF ILLINOIS              | BUTT JOINTS        | 693                   | 120N TAZE               | .EWELL 51  | 51 38    |
| 09-15-05 REVISED DESIGNER NOTE M.M.A.          | _ DEPARTMENT OF TRANSPORTATION | SHT. 1 OF          | 3                     | CON                     | NTRACT NO. | 0. 68B05 |
| 10-16-06 REVISED TO 2007 SPEC. M.A.            | NOT TO SCALE                   | CADD STD. 406101-0 | 4 FED. ROAD DIST. NO. | ILLINOIS FED. AID PROJE | JECT       |          |

when applicable (see plans)