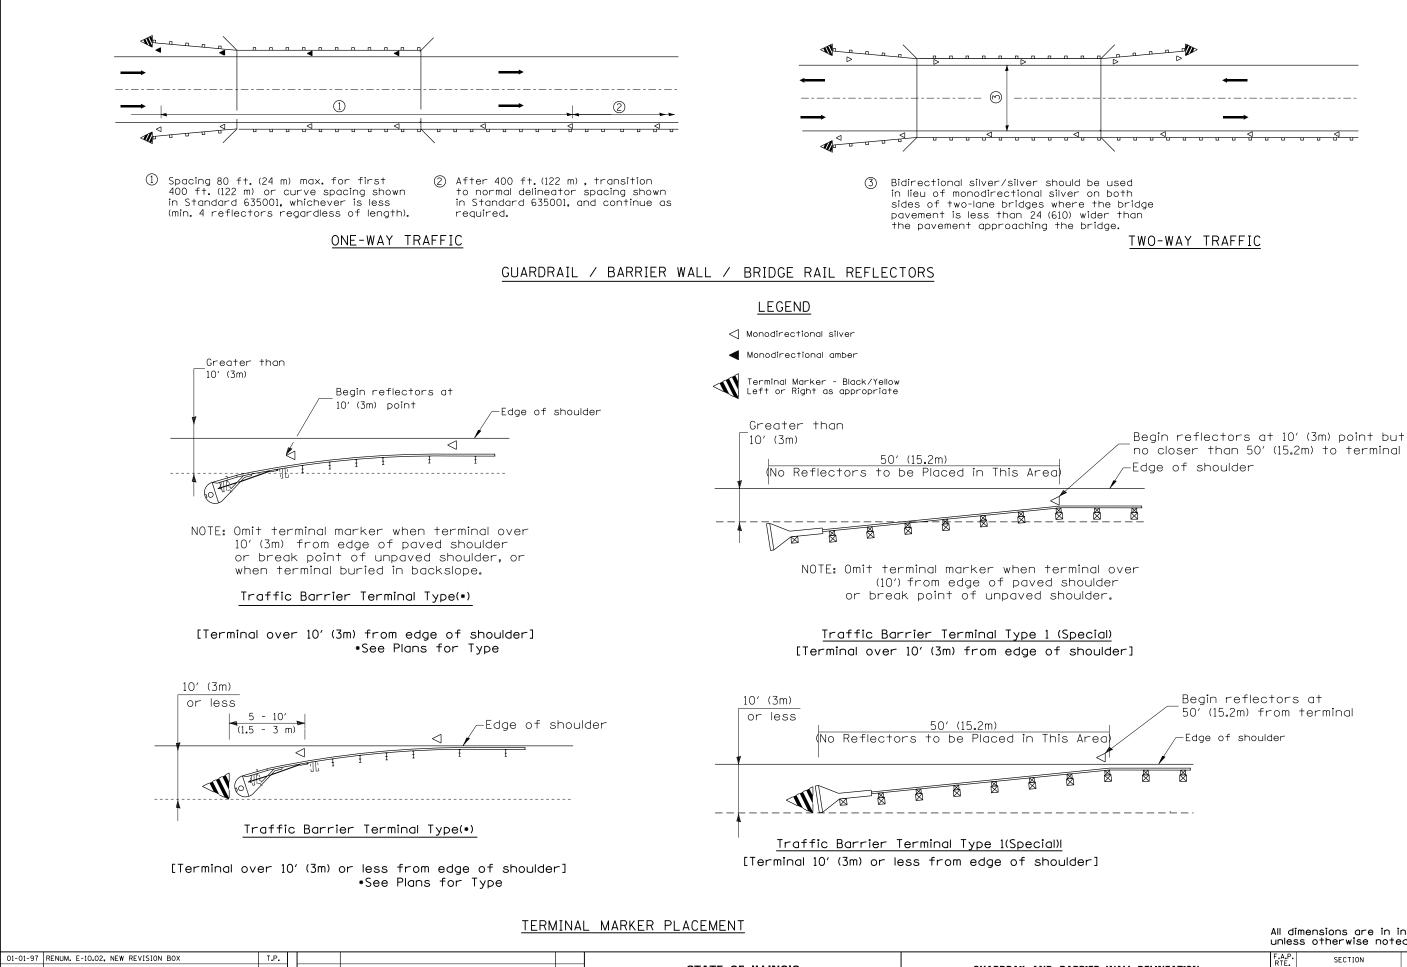

STATE OF ILLINOIS **GUARDRAIL AND BARRIER** 03-01-97 CORRECT STD. SPEC. # J.A. 10-16-06 REVISED TO 2007 SPEC. M.A. **DEPARTMENT OF TRANSPORTATION** NOT TO SCALE 03-15-12 REMOVED REFERENCE TO TURNED-DOWN TERMINAL R.D.