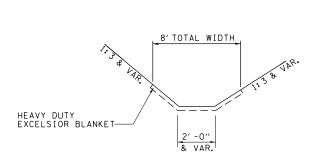

SEE STANDARD 280001 FOR EROSION CONTROL DETAILS NOT SHOWN.

HEAVY DUTY EXCELSIOR BLANKET LIMITS
(TYPICAL)

IMBA-WM99\CADD Sheets\D672C12-sht-ECNo

REVISED

sR45.WdSED

REVISED

REVISED