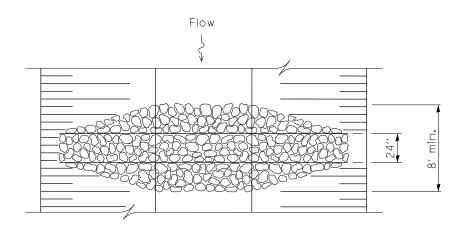

## TEMPORARY AGGREGATE DITCH CHECKS (TYPICAL)

DESIGNED -

CHECKED

DATE

FILE NAME =

G:\08files\080224\WO 1 - US 24 over Frazier Creek - Structure Plans\SN 001-7098 & S

PLOT SCALE = 100.0002 '/ in.

PLOT DATE = 10/29/2013

## GENERAL NOTES:

All items shall be constructed as shown on this sheet, on Standard 280001, and as directed by the Engineer.

Mulch shall be method 2, unless otherwise noted.

Aggregate ditch checks shall be paid for as "AGGREGATE DITCH CHECKS".