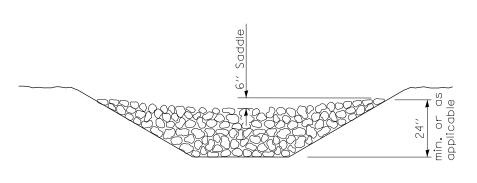

## TEMPORARY AGGREGATE DITCH CHECKS (TYPICAL)

DESIGNED -

CHECKED

DATE

FILE NAME =

G:\08files\080224\WO 1 - US 24 over Frazier Creek - Structure Plans\SN 001-7098 & S

PLOT SCALE = 100.0002 '/ in.

PLOT DATE = 10/29/2013

## GENERAL NOTES:

All items shall be constructed as shown on this sheet, on Standard 280001, and as directed by the Engineer.

Mulch shall be method 2, unless otherwise noted.

Aggregate ditch checks shall be paid for as "AGGREGATE DITCH CHECKS".