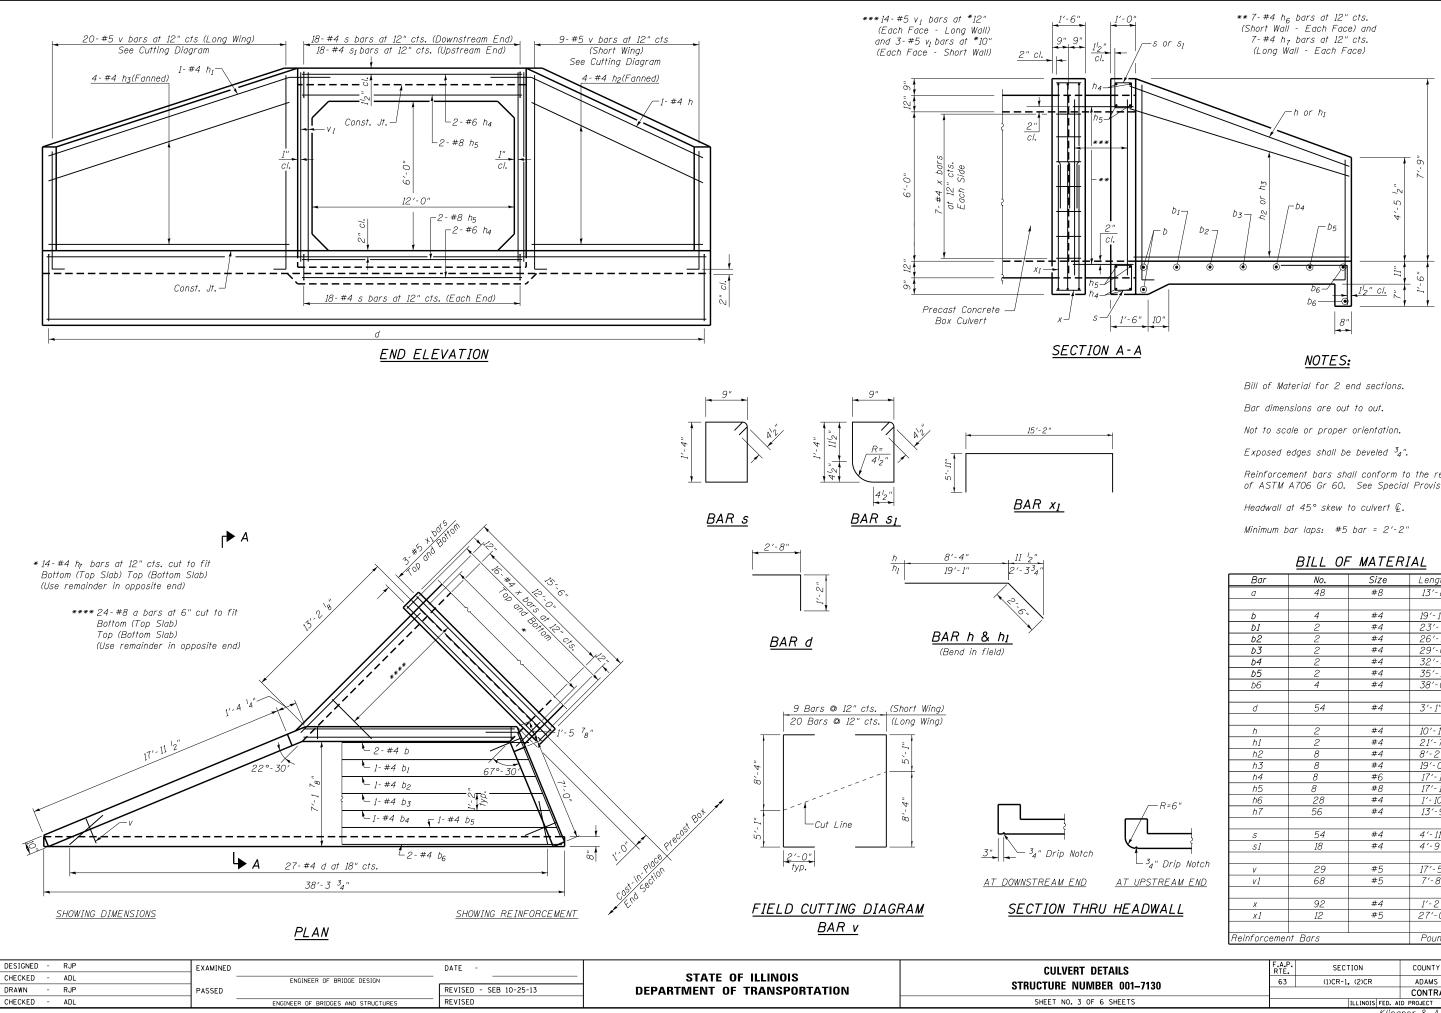

Reinforcement bars shall conform to the requirements of ASTM A706 Gr 60. See Special Provisions.

|            | DILL U.                         |          |                                     |          |
|------------|---------------------------------|----------|-------------------------------------|----------|
| Bar        | No.                             | Size     | Length                              | Shape    |
| а          | 48                              | #8       | 13′-8″                              |          |
|            |                                 |          |                                     |          |
| b          | 4                               | #4       | 19′-10″                             |          |
| b1         | 2<br>2<br>2<br>2<br>2<br>2<br>2 | #4       | 23'-1"                              | <u> </u> |
| b2         | 2                               | #4       | 26'-3"                              | <u> </u> |
| b3         | 2                               | #4       | 29'-6"<br>32'-8"                    |          |
| b4         | 2                               | #4       | 32′-8″                              |          |
| b5         | 2                               | #4       | 35′-10″                             |          |
| b6         | 4                               | #4       | 38′-0″                              |          |
|            |                                 |          |                                     |          |
| d          | 54                              | #4       | 3'-1"                               |          |
|            |                                 |          |                                     |          |
| h          | 2                               | #4       | 10'-10"                             |          |
| h1         | 2<br>2<br>8                     | #4       | 21'-7"                              | <u> </u> |
| h2         | 8                               | #4       | 8'-2"                               |          |
| h3         | 8                               | #4       | 21'-7"<br>8'-2"<br>19'-0"<br>17'-1" |          |
| h4         | 8                               | #6       | 17'-1"                              |          |
| h5         | 8                               | #8       | 17'-1"                              |          |
| h6         | 28                              | #4       | 1′-10″                              |          |
| h7         | 56                              | #4       | 13'-9"                              |          |
|            |                                 |          |                                     |          |
| S          | 54                              | #4       | 4'-11"                              |          |
| si         | 18                              | #4       | 4'-9"                               |          |
|            | 29                              | #5       | 17/- 5"                             |          |
| <br>       | 68                              | #5<br>#5 | <u>17'-5"</u><br>7'-8"              |          |
| V1         | 00                              | #0       | 1-0                                 |          |
| x          | 92                              | #4       | 1'-2"                               |          |
| x1         | 12                              | #5       | 27'-0"                              |          |
|            |                                 |          |                                     |          |
| Reinforcem | ent Bars                        |          | Pound                               | 5,190    |