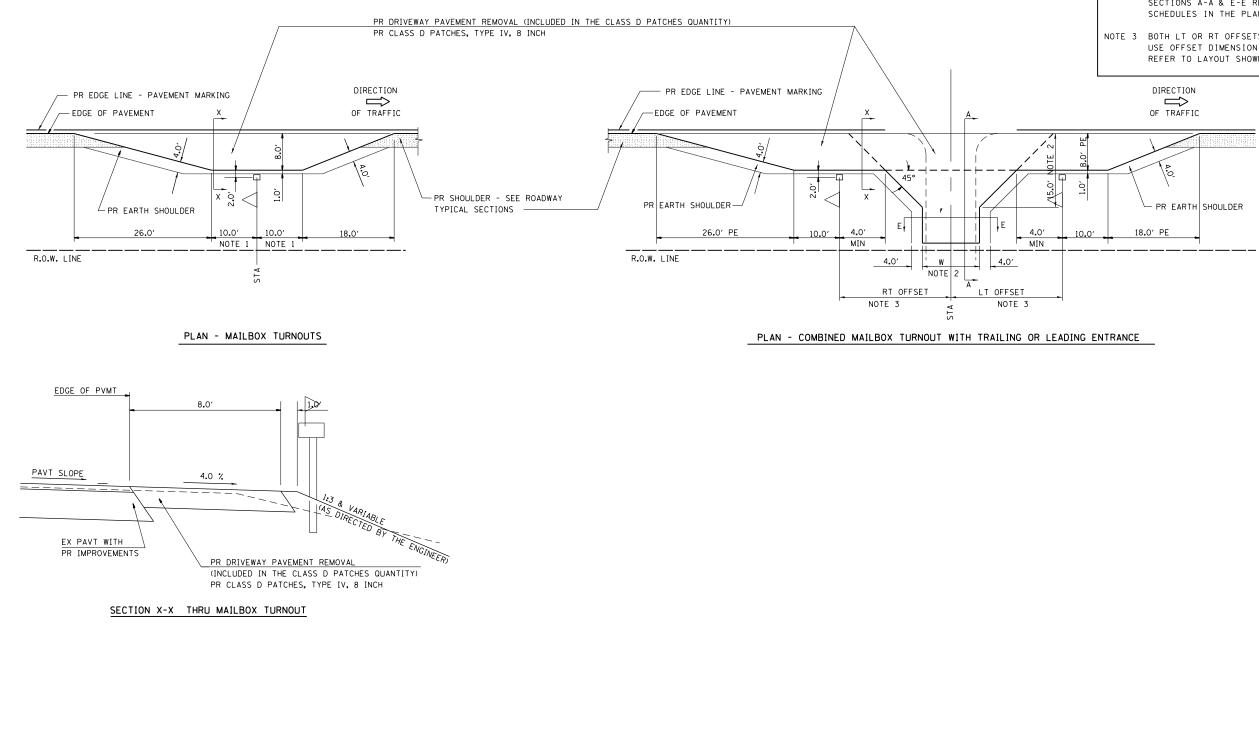

NOTE 1 IF MORE THAN ONE MAILBOX IS PRESENT, DIMENSION FROM CENTER OF END MAILBOX.

- NOTE 2 FOR ENTRANCE LAYOUT DIMENSIONS AND SECTIONS A-A & E-E REFER TO THE SCHEDULES IN THE PLANS.
- NOTE 3 BOTH LT OR RT OFFSETS FOR MAILBOX SHOWN USE OFFSET DIMENSION PER SCHEDULE AND REFER TO LAYOUT SHOWN ON THE PLAN.