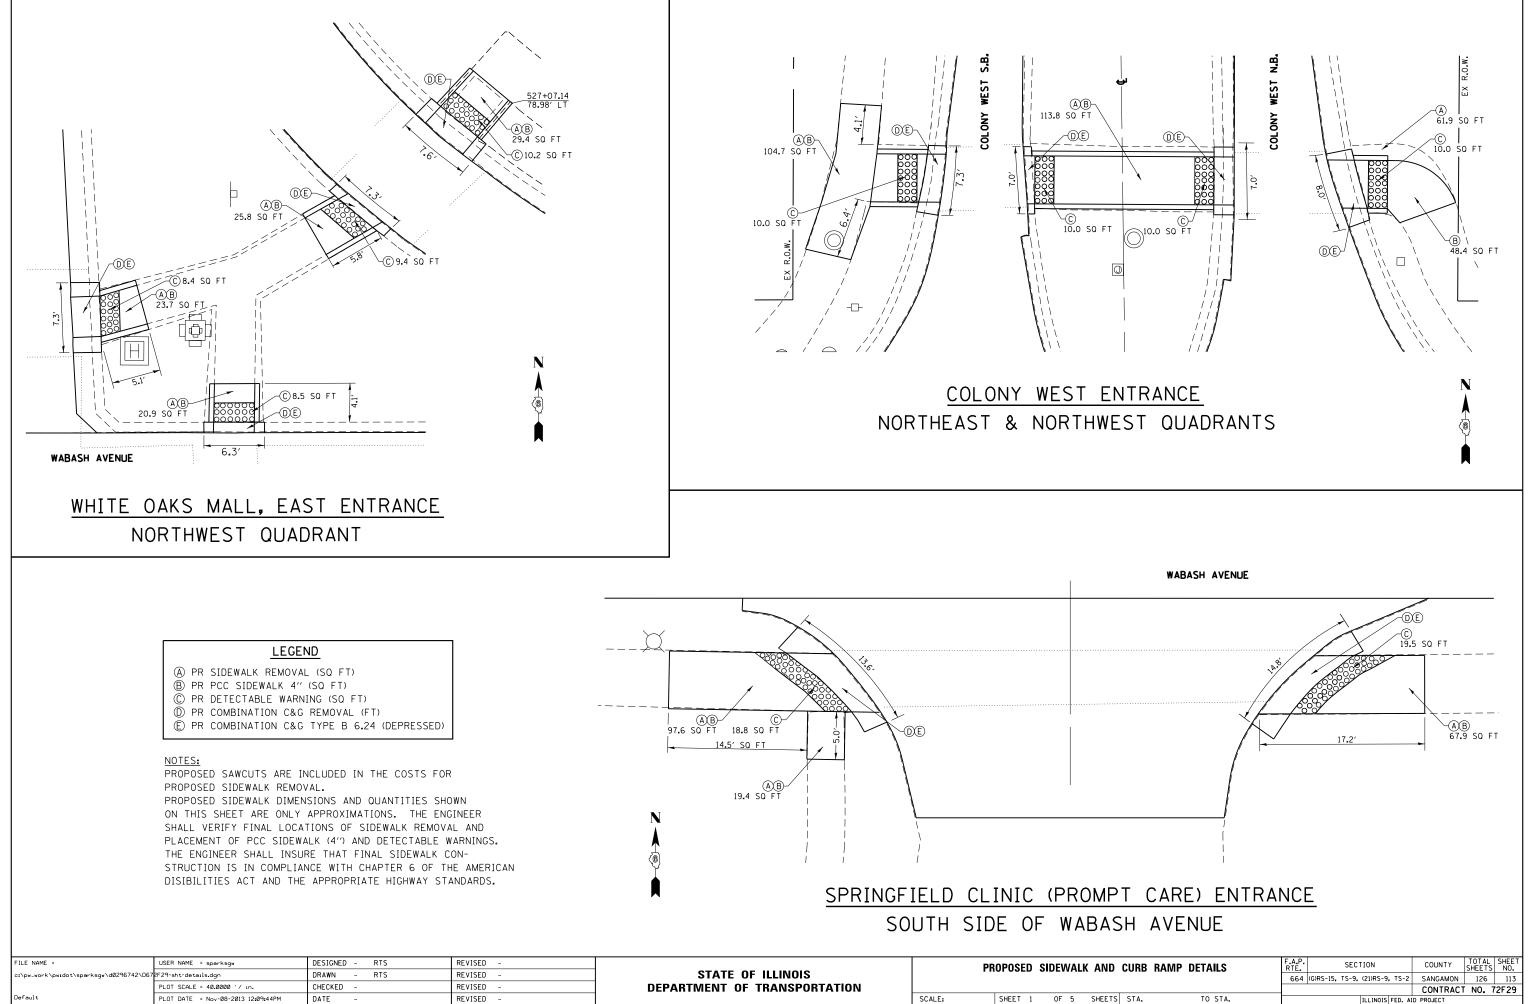

| FILE NAME =                             | USER NAME = sparksgw               | DESIGNED - RTS | REVISED - |                              | PROPOSED SIDEWALK AND C |         |      | ים נ  |     |
|-----------------------------------------|------------------------------------|----------------|-----------|------------------------------|-------------------------|---------|------|-------|-----|
| c:\pw_work\pwidot\sparksgw\d0296742\D67 | 2F29-sht-details.dgn               | DRAWN - RTS    | REVISED - | STATE OF ILLINOIS            |                         |         |      | , ,   |     |
|                                         | PLOT SCALE = 40.0000 '/ in.        | CHECKED -      | REVISED - | DEPARTMENT OF TRANSPORTATION |                         |         |      |       |     |
| Default                                 | PLOT DATE = Nov-08-2013 12:09:44PM | DATE -         | REVISED - |                              | SCALE:                  | SHEET 1 | 0F 5 | SHEET | S S |