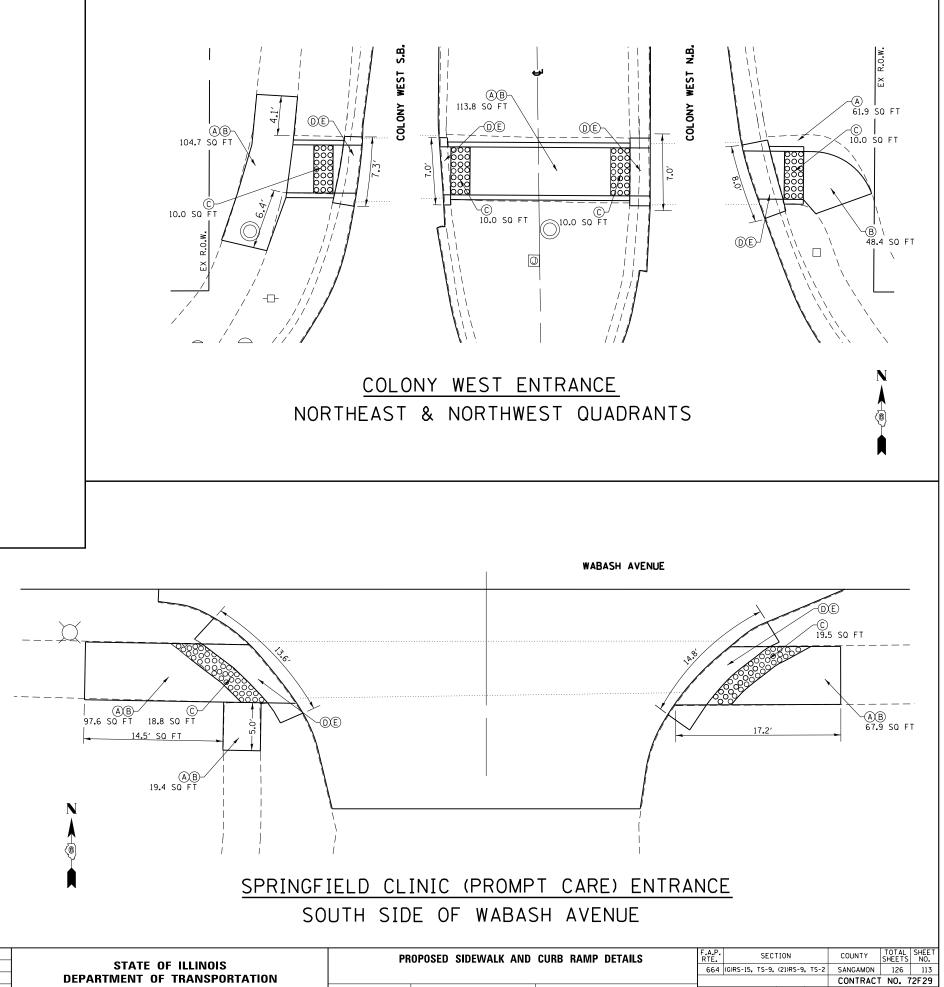

| FILE NAME =                             | USER NAME = sparksgw               | DESIGNED - RTS | REVISED - |                              | PROPOSED SIDEWALK AND C |         |      | ים נ  |     |
|-----------------------------------------|------------------------------------|----------------|-----------|------------------------------|-------------------------|---------|------|-------|-----|
| c:\pw_work\pwidot\sparksgw\d0296742\D67 | 2F29-sht-details.dgn               | DRAWN - RTS    | REVISED - | STATE OF ILLINOIS            |                         |         |      | , ,   |     |
|                                         | PLOT SCALE = 40.0000 '/ in.        | CHECKED -      | REVISED - | DEPARTMENT OF TRANSPORTATION |                         |         |      |       |     |
| Default                                 | PLOT DATE = Nov-08-2013 12:09:44PM | DATE -         | REVISED - |                              | SCALE:                  | SHEET 1 | 0F 5 | SHEET | S S |