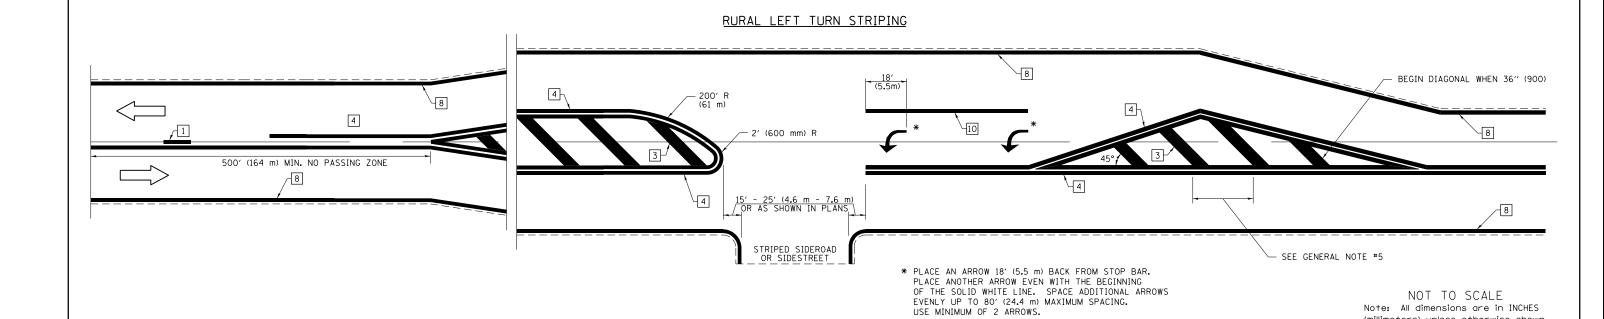

## PAVEMENT MARKING LEGEND

- 1 4" (100) SKIP-DASH (YELLOW) 2 4" (100) SOLID (YELLOW)
- 3 12" (300) DIAGONAL (YELLOW)
- 4 4" (100) DOUBLE YELLOW (NARROW)

- 7 6" (150) SKIP-DASH (WHITE)

- 13 4" (100) PARKING WHITE

**GENERAL NOTES** 

3. PAVEMENT MARKINGS ARE TO BE EXTENDED THROUGH OMISSIONS WHEN APPLICABLE.

THE DIAGONAL PAVEMENT MARKING SPACING:

<30 MPH (<50 km/h)

30-45 MPH (50-75 km/h >45 MPH (>75 km/h

1. RAISED AND CORRUGATED MEDIANS SHALL BE OUTLINED WITH 2 IF PRESENT.

2. SOME OF THE INFORMATION INCLUDED WITH THIS DETAIL MAY NOT BE APPLICABLE TO THIS IMPROVEMENT.

4. FINAL PAVEMENT MARKINGS SHALL BE IN PLACE PRIOR TO PLACING ANY RAISED REFLECTIVE PAVEMENT MARKERS.

5. THE FOLLOWING CRITERIA SHALL BE USED FOR SELECTING