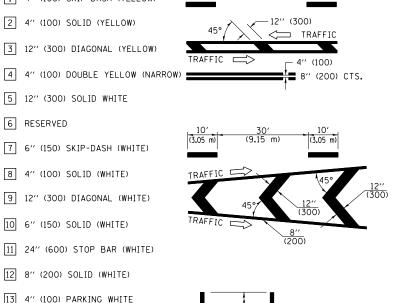

## PAVEMENT MARKING LEGEND

- 1 4" (100) SKIP-DASH (YELLOW) 2 4" (100) SOLID (YELLOW)
- 3 12" (300) DIAGONAL (YELLOW)
- 4 4" (100) DOUBLE YELLOW (NARROW)

- 7 6" (150) SKIP-DASH (WHITE)

- 13 4" (100) PARKING WHITE

**GENERAL NOTES** 

3. PAVEMENT MARKINGS ARE TO BE EXTENDED THROUGH OMISSIONS WHEN APPLICABLE.

THE DIAGONAL PAVEMENT MARKING SPACING:

<30 MPH (<50 km/h)

30-45 MPH (50-75 km/h >45 MPH (>75 km/h

1. RAISED AND CORRUGATED MEDIANS SHALL BE OUTLINED WITH 2 IF PRESENT.