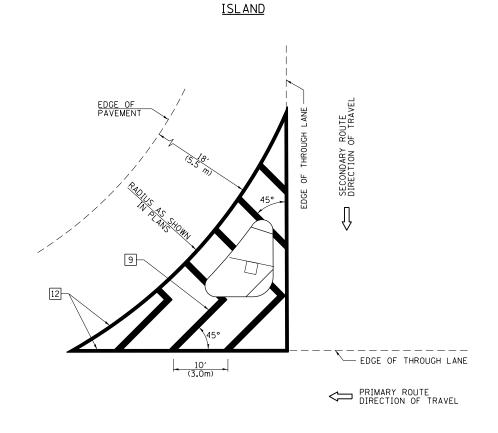

## PAVEMENT MARKING LEGEND

- 1 4" (100) SKIP-DASH (YELLOW) 2 4" (100) SOLID (YELLOW)
- 3 12" (300) DIAGONAL (YELLOW)
- 4 4" (100) DOUBLE YELLOW (NARROW)

- 7 6" (150) SKIP-DASH (WHITE)

- 13 4" (100) PARKING WHITE

**GENERAL NOTES** 

3. PAVEMENT MARKINGS ARE TO BE EXTENDED THROUGH OMISSIONS WHEN APPLICABLE.

THE DIAGONAL PAVEMENT MARKING SPACING:

<30 MPH (<50 km/h)

30-45 MPH (50-75 km/h >45 MPH (>75 km/h

1. RAISED AND CORRUGATED MEDIANS SHALL BE OUTLINED WITH 2 IF PRESENT.