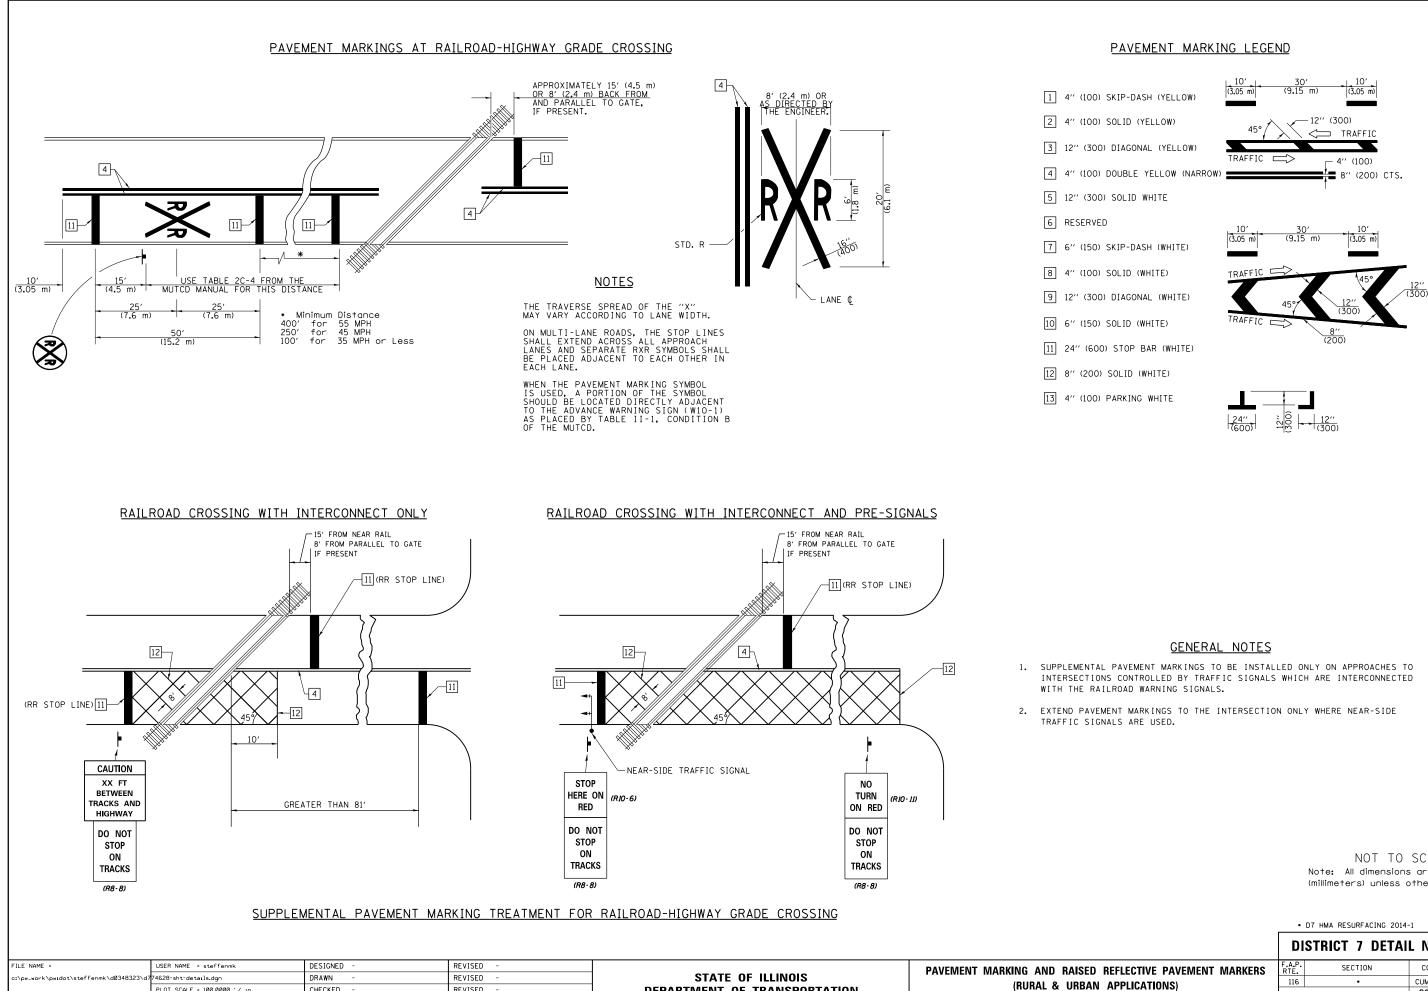

| <pwidot\steffenmk\d0348323\d7< th=""><th>74628-sht-details.dgn</th><th>DRAWN -</th><th>REVISED -</th><th>STATE OF ILLINOIS</th><th colspan="3">PAVEMENT MARKING AND RAISED RE</th></pwidot\steffenmk\d0348323\d7<> | 74628-sht-details.dgn        | DRAWN -   | REVISED - | STATE OF ILLINOIS            | PAVEMENT MARKING AND RAISED RE |                         |  |  |
|--------------------------------------------------------------------------------------------------------------------------------------------------------------------------------------------------------------------|------------------------------|-----------|-----------|------------------------------|--------------------------------|-------------------------|--|--|
|                                                                                                                                                                                                                    | PLOT SCALE = 100.0000 '/ in. | CHECKED - | REVISED - | DEPARTMENT OF TRANSPORTATION | (RURAL & URBAN AP              |                         |  |  |
|                                                                                                                                                                                                                    | PLOT DATE = 10/15/2013       | DATE -    | REVISED - |                              | SCALE: N/A                     | SHEET NO. 4 OF 4 SHEETS |  |  |

NOT TO SCALE Note: All dimensions are in INCHES (millimeters) unless otherwise shown.

| ٠ | D7 | HMA | RESURFACING | 2014-1 |  |
|---|----|-----|-------------|--------|--|
|---|----|-----|-------------|--------|--|

|                                              |         |                | DISTRICT 7 DETAIL NO. 78000001 |                  |                 |              |  |
|----------------------------------------------|---------|----------------|--------------------------------|------------------|-----------------|--------------|--|
| REFLECTIVE PAVEMENT MARKERS<br>APPLICATIONS) |         | F.A.P.<br>RTE. | SECTION                        | COUNTY           | TOTAL<br>SHEETS | SHEET<br>NO. |  |
|                                              |         | 116            | •                              | CUMBERLAND       | 15              | 15           |  |
|                                              |         |                |                                | CONTRACT         | NO. 7           | 4628         |  |
| s                                            | STA. TO | STA.           |                                | ILLINOIS FED. AI | D PROJECT       |              |  |
|                                              |         |                |                                |                  |                 |              |  |