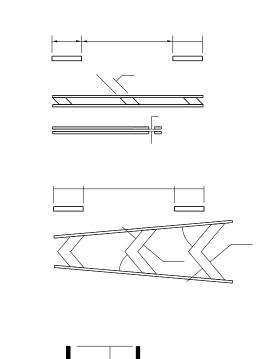

## SUPPLEMENTAL PAVEMENT MARKING TREATMENT FOR RAILROAD-HIGHWAY GRADE CROSSING

GENERAL NOTES

NOT TO SCALE

Note: All dimensions are in INCHES (millimeters) unless otherwise shown.

|                                         |                               |            |           |                              |                                                         | DISTRICT 7 DETAIL NO. 78000001         |
|-----------------------------------------|-------------------------------|------------|-----------|------------------------------|---------------------------------------------------------|----------------------------------------|
| FILE NAME =                             | USER NAME = steffenmk         | DESIGNED - | REVISED - |                              | PAVEMENT MARKING AND RAISED REFLECTIVE PAVEMENT MARKERS | F.A.P. SECTION COUNTY SHEETS NO.       |
| c:\pw_work\pwidot\steffenmk\d0348246\D7 | 74633-sht-details.dgn         | DRAWN -    | REVISED - | STATE OF ILLINOIS            |                                                         | 777 D7 HMA RESURF 2014-3 FAYETTE 17 17 |
|                                         | PLOT SCALE = 100.0000 ' / in. | CHECKED -  | REVISED - | DEPARTMENT OF TRANSPORTATION | (RURAL & URBAN APPLICATIONS)                            | CONTRACT NO. 74633                     |
|                                         | PLOT DATE = 10/15/2013        | DATE -     | REVISED - |                              | SCALE: N/A SHEET NO. 4 OF 4 SHEETS STA. TO STA.         | ILLINOIS FED. AID PROJECT              |