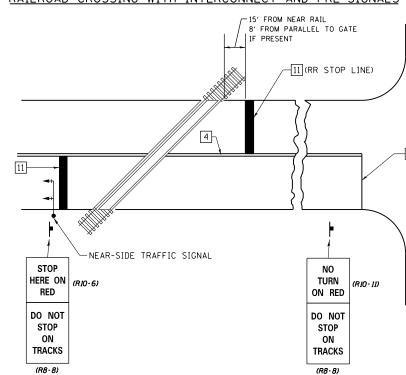

## PAVEMENT MARKINGS AT RAILROAD-HIGHWAY GRADE CROSSING





## RAILROAD CROSSING WITH INTERCONNECT ONLY



## RAILROAD CROSSING WITH INTERCONNECT AND PRE-SIGNALS



## SUPPLEMENTAL PAVEMENT MARKING TREATMENT FOR RAILROAD-HIGHWAY GRADE CROSSING

GENERAL NOTES

NOT TO SCALE

Note: All dimensions are in INCHES (millimeters) unless otherwise shown.

|                                         |                               |            |           |                              |                                                         | DISTRICT 7 DETAIL NO. 78000001         |
|-----------------------------------------|-------------------------------|------------|-----------|------------------------------|---------------------------------------------------------|----------------------------------------|
| FILE NAME =                             | USER NAME = steffenmk         | DESIGNED - | REVISED - |                              | PAVEMENT MARKING AND