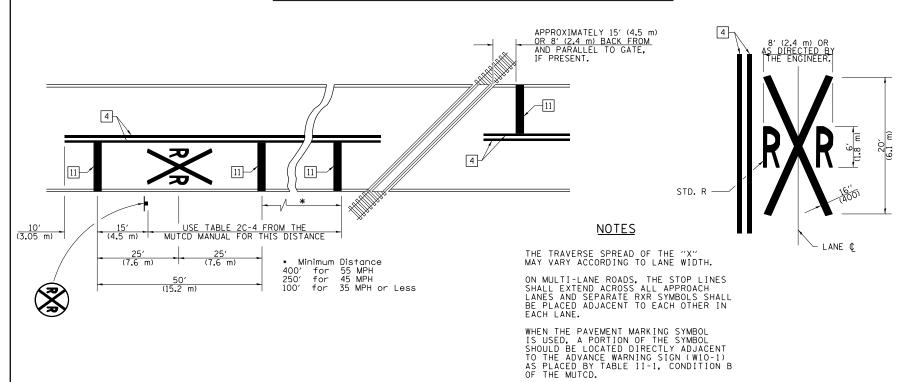

## PAVEMENT MARKINGS AT RAILROAD-HIGHWAY GRADE CROSSING





## RAILROAD CROSSING WITH INTERCONNECT ONLY



## RAILROAD CROSSING WITH INTERCONNECT AND PRE-SIGNALS



## SUPPLEMENTAL PAVEMENT MARKING TREATMENT FOR RAILROAD-HIGHWAY GRADE CROSSING

GENERAL NOTES

NOT TO SCALE

Note: All dimensions are in INCHES (millimeters) unless otherwise shown.

|                                         |                               |            |           |                              |                                                         | DISTRICT 7 DETAIL NO. 78000001         |
|-----------------------------------------|-------------------------------|------------|-----------|------------------------------|---------------------------------------------------------|----------------------------------------|
| FILE NAME =                             | US