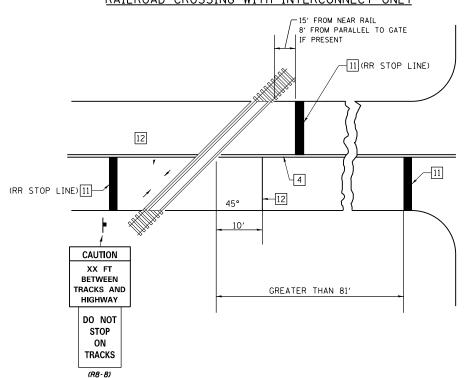

## PAVEMENT MARKINGS AT RAILROAD-HIGHWAY GRADE CROSSING





## RAILROAD CROSSING WITH INTERCONNECT ONLY



## RAILROAD CROSSING WITH INTERCONNECT AND PRE-SIGNALS



## SUPPLEMENTAL PAVEMENT MARKING TREATMENT FOR RAILROAD-HIGHWAY GRADE CROSSING

GENERAL NOTES

NOT TO SCALE

Note: All dimensions are in INCHES (millimeters) unless otherwise shown.

|                                         |                               |            |           |                              |                                                         | DISTRICT 7 DETAIL NO. 78000001         |
|-----------------------------------------|-------------------------------|------------|-----------|------------------------------|---------------------------------------------------------|----------------------------------------|
| FILE NAME =                             | USER NAME = steffenmk         | DESIGNED - | REVISE