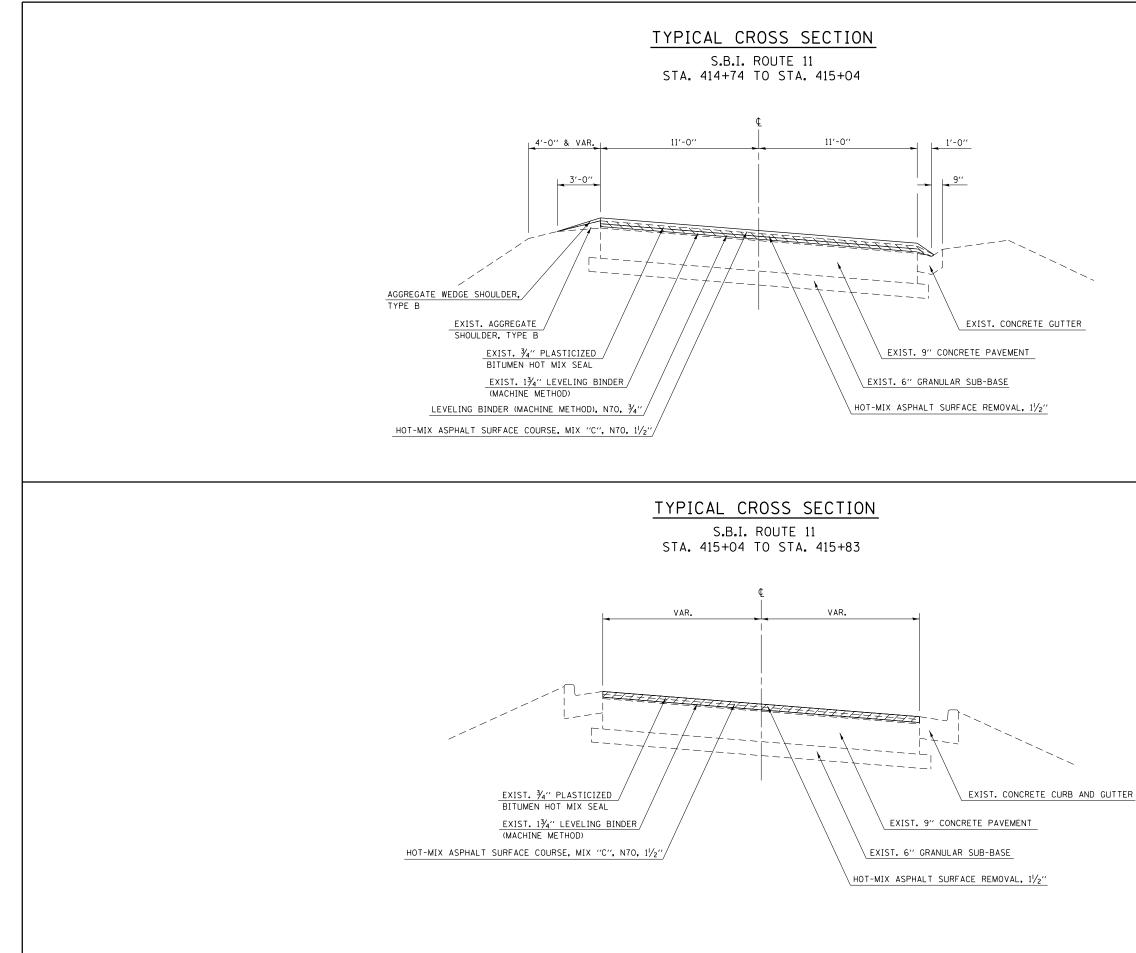

HOT-MIX ASPHALT SURFACE REMOVAL, 11/2"

DRAWING NOT TO SCALE

HOT-MIX ASPHALT SURFACE REMOVAL, 11/2"

## DRAWING NOT TO SCALE