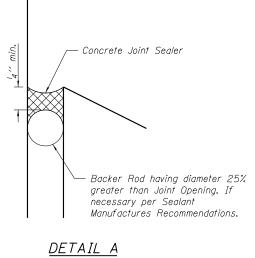

| Item                  | Unit | Total |  |
|-----------------------|------|-------|--|
| Concrete Joint Sealer | Foot | 77    |  |