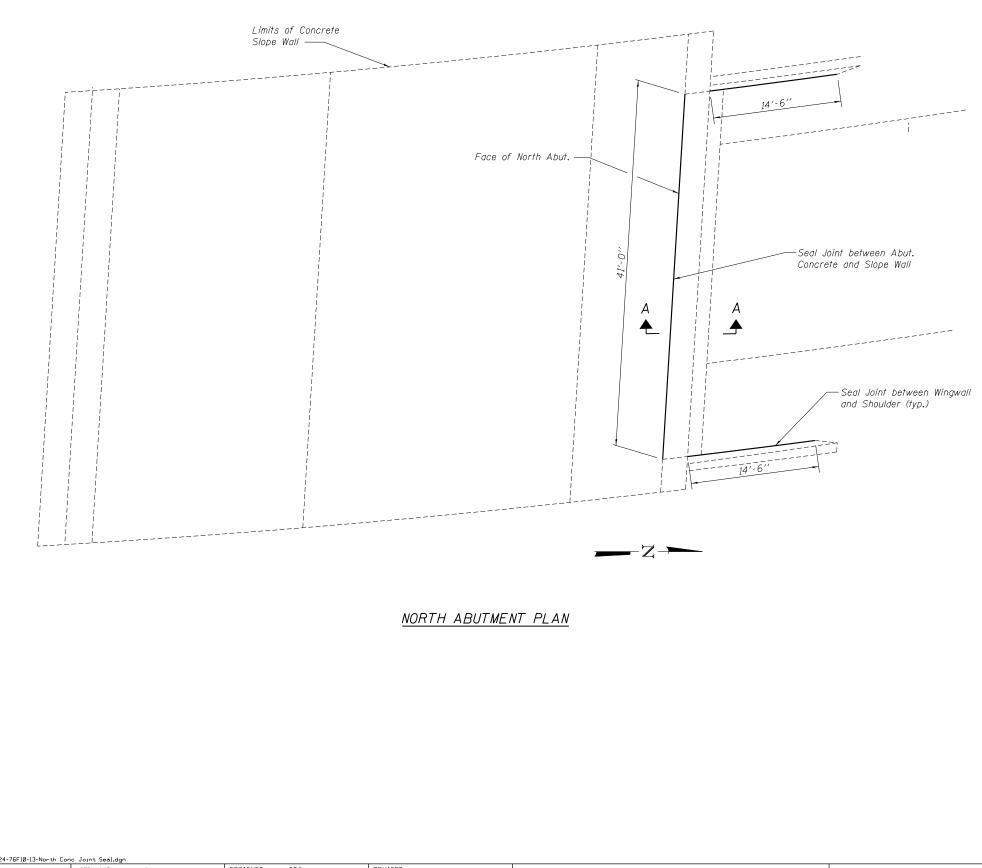

3:56

NAME = 0600224-76F10-13-North Conc Joint Seal.dgr

| FILE NAME = UbUU224-/br10-13-North Long Joint Seal.dgn |                             |                |           |                                                   |                                  |                           |               |                 |      |
|--------------------------------------------------------|-----------------------------|----------------|-----------|---------------------------------------------------|----------------------------------|---------------------------|---------------|-----------------|------|
| , <b>Tran</b> Systems                                  | USER NAME = gehowley        | DESIGNED - SDG | REVISED - | STATE OF ILLINOIS<br>DEPARTMENT OF TRANSPORTATION | NORTH CONCRETE JOINT SEAL DETAIL | F.A.I.                    | SECTION       | COUNTY TOTAL SH | HEET |
|                                                        |                             | CHECKED - FAS  | REVISED - |                                                   |                                  | 255                       | 60-(8,9) RS-1 | MADISON 206 19  | 196  |
|                                                        | PLOT SCALE = 16:0 ':' / 10. | DRAWN - IK     | REVISED - |                                                   | STRUCTURE NO. 060–0224           | CONTRACT NO. 76F10        |               |                 | F10  |
|                                                        | PLOT DATE = 3/25/2013       | CHECKED - SDG  | REVISED - |                                                   | SHEET NO. 13 OF 13 SHEETS        | ILLINOIS FED. AID PROJECT |               |                 |      |