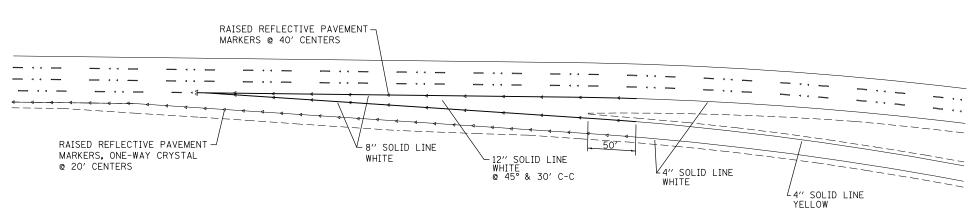

## TYPICAL ENTRANCE RAMP

| FILE NAME =                             | USER NAME = conoverpj                                        | DESIGNED - | REVISED -                   |                              |                       |                         |      |         | F.A.P.  | SECTION                                      | COUNTY    | TOTAL SHEET |
|-----------------------------------------|--------------------------------------------------------------|------------|-----------------------------|------------------------------|-----------------------|-------------------------|------|---------|---------|----------------------------------------------|-----------|-------------|
| c:\pw_work\pwidot\conoverpj\d0340733\d8 | c:\pw_work\pwidot\conoverpj\d0340733\d876g37-sht-details.dgn |            | REVISED - STATE OF ILLINOIS |                              | RAMP STRIPING DETAILS |                         |      |         | 103     | (29-1,28-1,28-2,26-1)RS-1                    | ST. CLAIR | 96 94       |
|                                         | PLOT SCALE = 100.0000 ' / in.                                | CHECKED -  | REVISED -                   | DEPARTMENT OF TRANSPORTATION |                       |                         |      |         |         |                                              | CONTRAC   |             |
|                                         | PLOT DATE = 10/18/2013                                       | DATE -     | REVISED -                   |                              | SCALE:                | SHEET NO. 1 OF 1 SHEETS | STA. | TO STA. | FED. RC | . ROAD DIST. NO.   ILLINOIS FED. AID PROJECT |           |             |