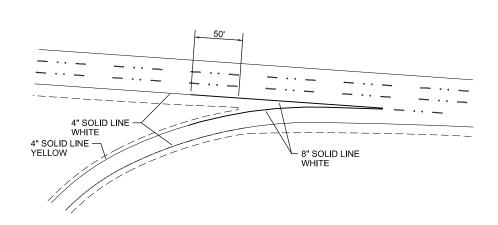

## TYPICAL EXIT RAMP



## TYPICAL ENTRANCE RAMP

| FILE NAME =                             | USER NAME = conoverpj                                        | DESIGNED - | REVISED -                   |                              |                       |                         |      |         | F.A.P.  | SECTION                                      | COUNTY    | TOTAL SHEET |
|-----------------------------------------|--------------------------------------------------------------|------------|-----------------------------|------------------------------|-----------------------|-------------------------|------|---------|---------|----------------------------------------------|-----------|-------------|
| c:\pw_work\pwidot\conoverpj\d0340733\d8 | c:\pw_work\pwidot\conoverpj\d0340733\d876g37-sht-details.dgn |