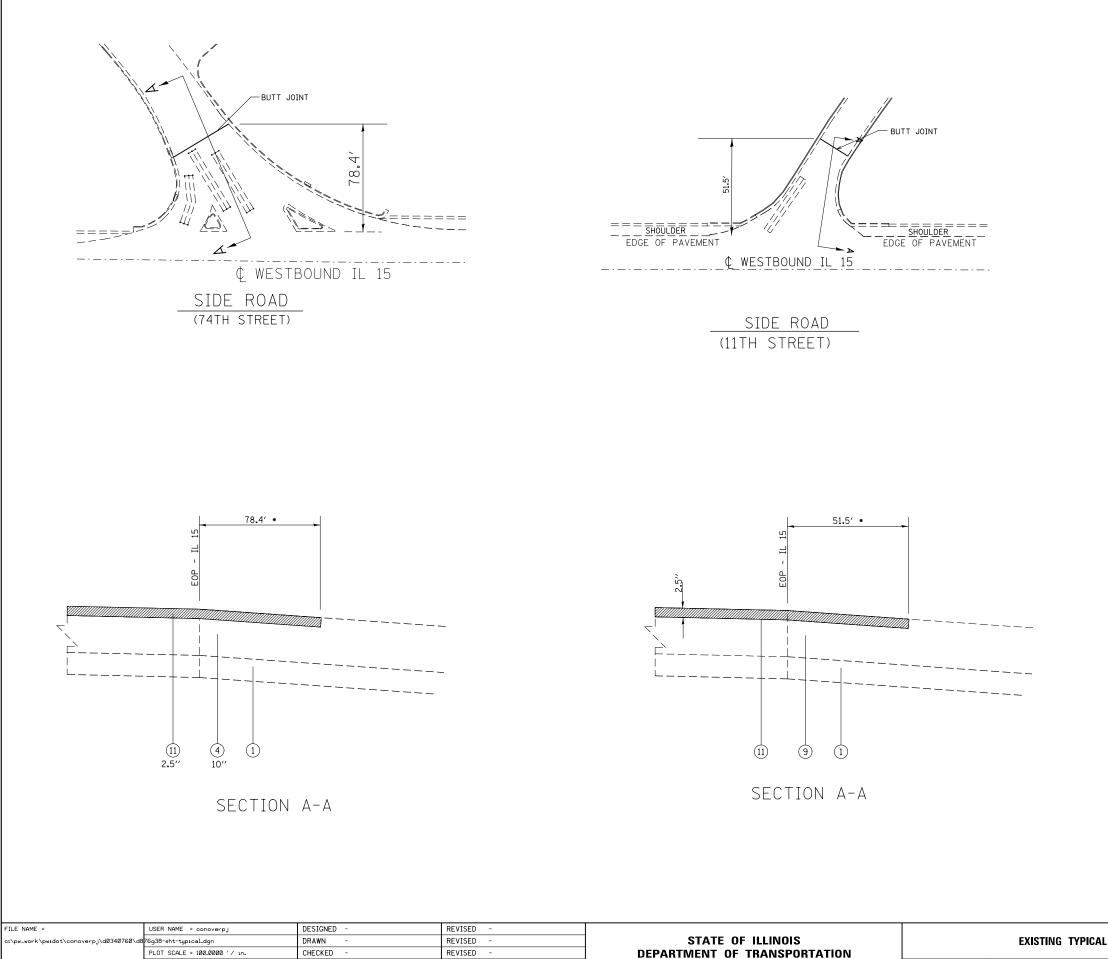

(9) EXISTING HMA PAVEMENT (FULL DEPTH) (1) EXISTING HMA RESURFACING, 6" TO 7.5" (1) EXISTING HMA RESURFACING (2) EXISTING HMA BINDER COURSE, 12" (13) EXISTING HMA SHOULDER (14) EXISTING HMA SHOULDER RESURFACING, VAR. DEPTH (15) EXISTING CONCRETE MEDIAN (6) EXISTING CONCRETE CURB, SPECIAL, 12" ① EXISTING CONCRETE CURB (18) EXISTING PCC MEDIAN SURFACE, 4" (19) EXISTING CONCRETE BARRIER O EXISTING HMA SHOULDER CURB 2) EXISTING CONCRETE GUTTER EXISTING CONCRETE CURB & GUTTER (3) EXISTING PIPE UNDERDRAINS (2) EXISTING AGGREGATE SHOULDERS 25 PROPOSED POLYMER HMA SURFACE COURSE, MIX E, N90, 2 1/4" PROPOSED HMA SHOULDERS, 2 1/4" 69 PROPOSED AGGREGATE SHOULDER WEDGE, TYPE B

(1) EXISTING SUB-BASE GRANULAR MATERIAL, VARIES 4" TO 12"

LEGEND

5 OMIT

(2) EXISTING BASE COURSE, 13.5"(3) EXISTING LIME MODIFIED SOIL, 12"

(6) EXISTING PCC JOINTED PAVEMENT, 14"
(7) EXISTING PCC BASE COURSE WIDENING, 9"

(4) EXISTING PCC PAVEMENT

8 EXISTING WIDENING