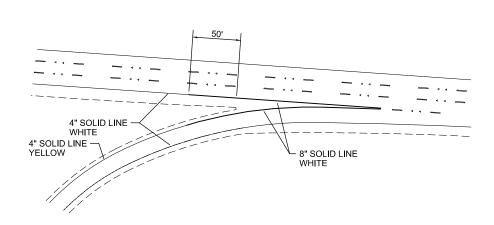

## TYPICAL EXIT RAMP



## TYPICAL ENTRANCE RAMP

| FILE NAME =                            | USER NAME = conoverpj                                        | DESIGNED - | REVISED -                   |                              |                       |                         |      |         | F.A.P.                    | SECTION                           | COUNTY     | TOTAL SHEET |
|----------------------------------------|--------------------------------------------------------------|------------|-----------------------------|------------------------------|-----------------------|-------------------------|------|---------|---------------------------|-----------------------------------|------------|-------------|
| c:\pw_work\pwidot\conoverpj\d0340760\d | c:\pw_work\pwidot\conoverpj\d0340760\d876g38-sht-deta