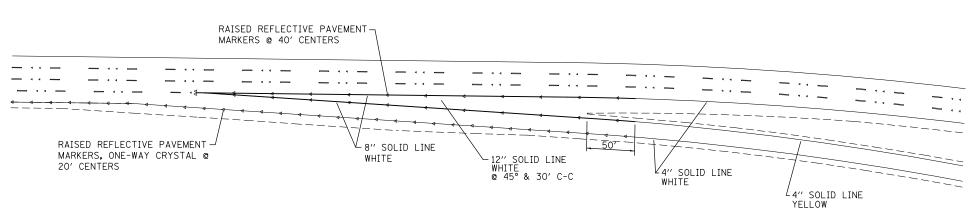

## TYPICAL ENTRANCE RAMP

| FILE NAME =                            | USER NAME = conoverpj                                        | DESIGNED - | REVISED -                   |                              |                       |                         |      |         | F.A.P.                    | SECTION                           | COUNTY     | TOTAL SHEET |
|----------------------------------------|--------------------------------------------------------------|------------|-----------------------------|------------------------------|-----------------------|-------------------------|------|---------|---------------------------|-----------------------------------|------------|-------------|
| c:\pw_work\pwidot\conoverpj\d0340760\d | c:\pw_work\pwidot\conoverpj\d0340760\d876g38-sht-details.dgn |            | REVISED - STATE OF ILLINOIS |                              | RAMP STRIPING DETAILS |                         |      | 103     | (29-1,28-1,28-2,26-1)RS-2 | ST. CLAIR                         | 97 93      |             |
|                                        | PLOT SCALE = 100.00000 ' / in.                               | CHECKED -  | REVISED -                   | DEPARTMENT OF TRANSPORTATION | <u>i</u>              |                         |      |         |                           | CONTRAC                           |            |             |
|                                        | PLOT DATE = 10/18/2013                                       | DATE -     | REVISED -                   |                              | SCALE:                | SHEET NO. 1 OF 1 SHEETS | STA. | TO STA. | FED. R                    | OAD DIST. NO.   ILLINOIS FED. AID | ID PROJECT |             |