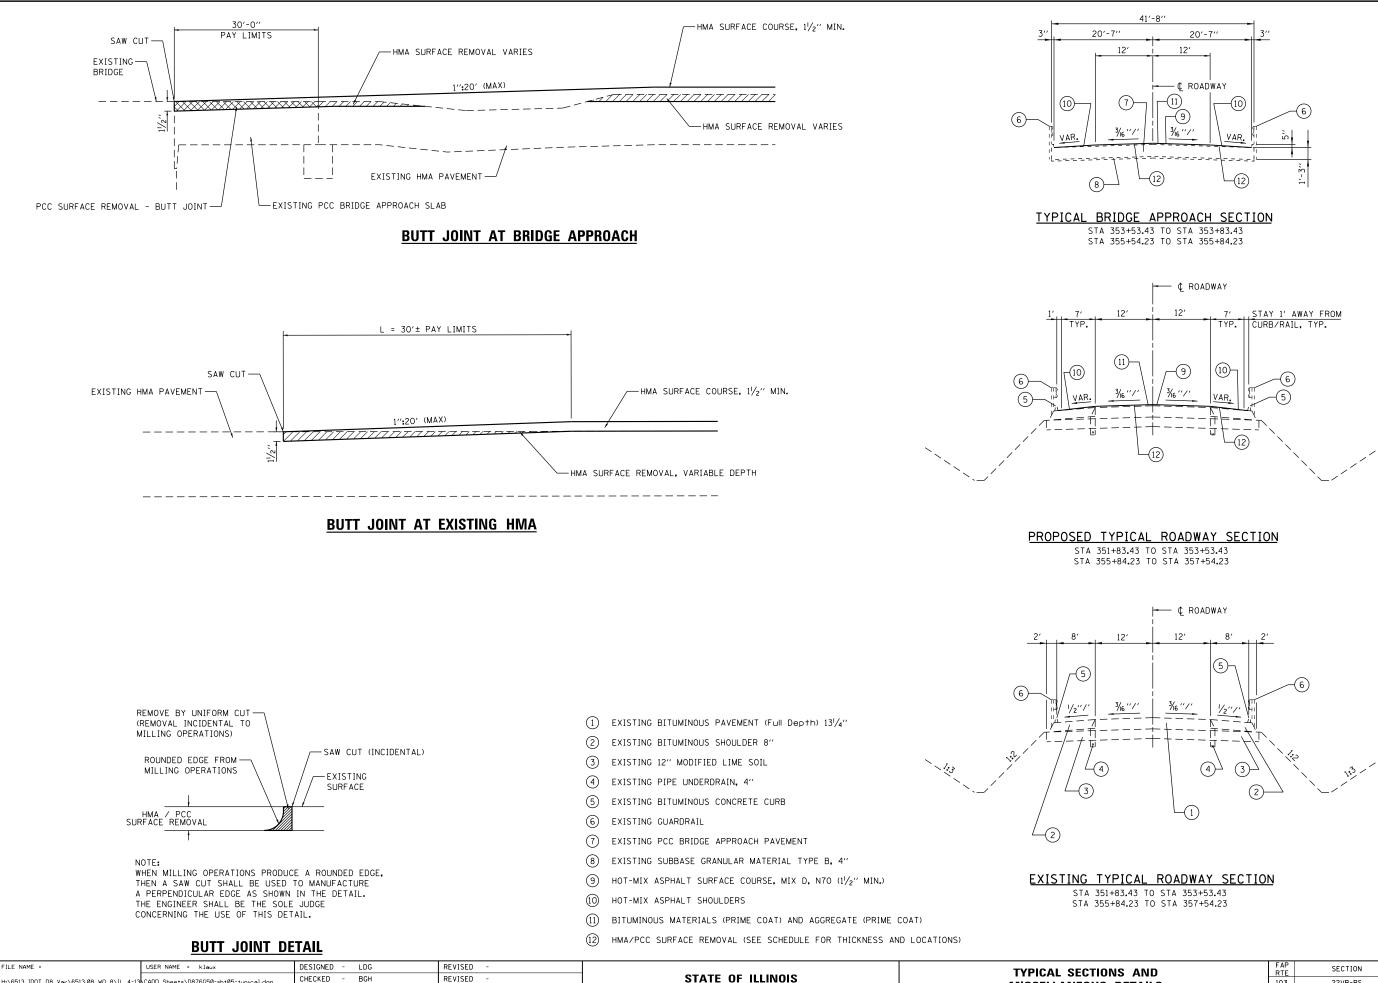

| E NAME =<br>3513 IDOT D8 Vor∖6513.08 WO 8∖IL 4-13 | USER NAME = klaux<br>CADD Sheets\D876G50-sht05-typical.dgn | DESIGNED - LDG<br>CHECKED - BGH | REVISED -<br>REVISED - | STATE OF ILLINOIS            | TYPICAL SECTION<br>MISCELLANEOUS |
|---------------------------------------------------|------------------------------------------------------------|---------------------------------|------------------------|------------------------------|----------------------------------|
|                                                   | PLOT SCALE = 20.0000 '/ in.                                | DRAWN - KHL                     | REVISED -              | DEPARTMENT OF TRANSPORTATION | WII3GELLANEUU3                   |
|                                                   | PLOT DATE = 10/31/2013                                     | CHECKED - BGH                   | REVISED -              |                              | SHEET NO. 1 OF 1 S               |

|           |                           |         |            |                 |              | 13 |
|-----------|---------------------------|---------|------------|-----------------|--------------|----|
| IONS AND  | F A P<br>R T E            | SECTION | COUNTY     | TOTAL<br>SHEETS | SHEET<br>NO. | 65 |
| S DETAILS | 103                       | 22VB-RS | WASHINGTON | 7               | 5            | ġ  |
| O DETAILO |                           |         | CONTRACT   | NO. 7           | 6650         | 0  |
| 1 SHEETS  | ILLINOIS FED. AID PROJECT |         |            |                 | Ξ            |    |