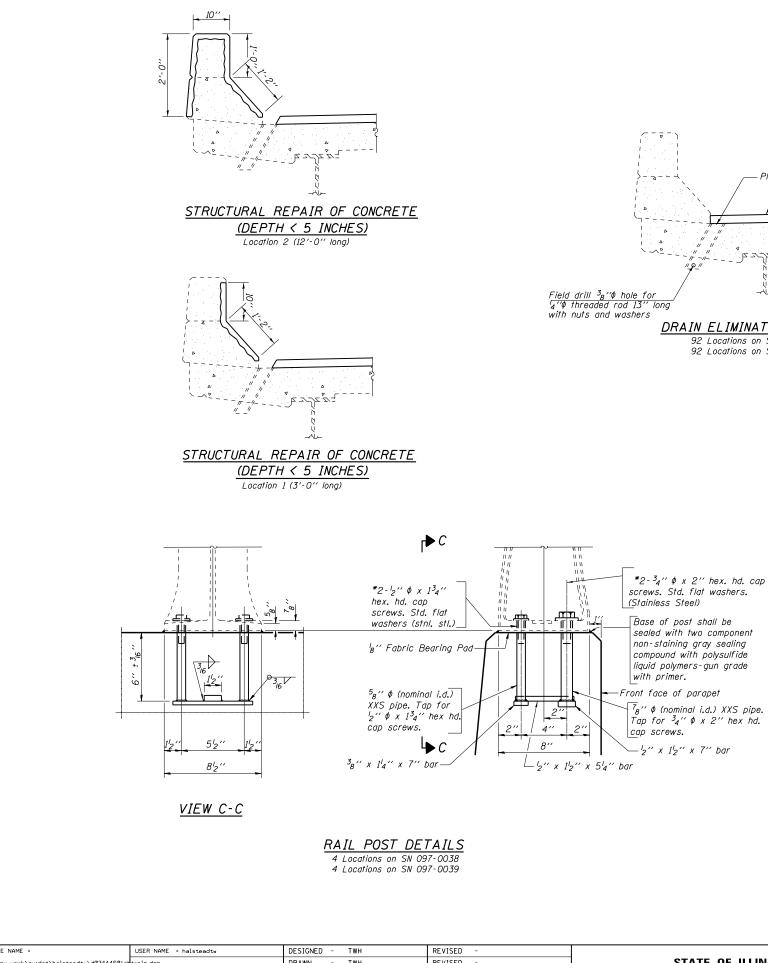

## BILL OF MATERIAL

| Item                                              | Unit    | Total |
|---------------------------------------------------|---------|-------|
| Floor Drain Extension                             | Each    | 188   |
| Plug Existing Deck Drains                         | Each    | 184   |
| Structural Repair of Concrete<br>(Depth ≤ Inches) | Sq. Ft. | 66    |
| (Depth ≤ Inches)                                  | 59. 77. |       |

DRAINS, RAILING & CONCRETE REPAIR DETAILS WHITE COUNTY STRUCTURE NO. 097-0038 (E.B.) STRUCTURE NO. 097-0039 (W.B)