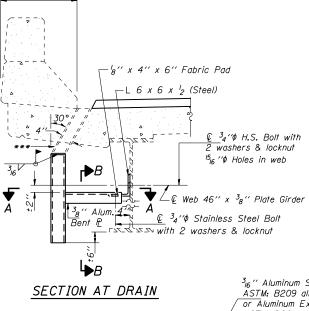

Removal and and re-erection of the existing aluminum handrail, rail post, and all new applicable hardware, including labor and installation shall be included in the cost of Concrete Removal.

Concrete removal. Removal of the existing drain extensions will be included in the cost of Floor Drain Extensions. (No Salvage) \*\*Verify that this dimension will work in the field before ordering the material or use  $4^{5}_{8}$ '' if available. \*\*\* Verify that there is enough existing drain extending out of the concrete to weld extension. Otherwise use a flange extension drilled into the concrete cubicat to concrete

extension drilled into the concrete, subject to approval by the Engineer.

|                                        |                             |                 |           | <u>STREETORE NO. 037 0035 (N.</u> |                                               |                                  |  |              |                                          | <u> </u>             |
|----------------------------------------|-----------------------------|-----------------|-----------|-----------------------------------|-----------------------------------------------|----------------------------------|--|--------------|------------------------------------------|----------------------|
|                                        |                             |                 |           |                                   |                                               |                                  |  |              | *(97-2-1)RS-1                            | .; BSMART 2012-1,2,3 |
| FILE NAME =                            | USER NAME = halsteadtw      | DESIGNED - TWH  | REVISED - |                                   |                                               | DRAINS, RAILING, ETC. DE         |  | F.A.I<br>RTF | SECTION                                  | COUNTY TOTAL SHEET   |
| c:\pw_work\pwidot\halsteadtw\d0344460\ | stt-pln.dgn                 | DRAWN - TWH     | REVISED - | STATE OF ILLINOIS                 |                                               | SN 097–0038 (EB) & 097–0039 (WB) |  | 64           | •                                        | WHITE 54 37          |
|                                        | PLOT SCALE = 3.0000 ' / in. | CHECKED - MAS   | REVISED - | DEPARTMENT OF TRANSPORTATION      | 311 U37-0036 (EB) & U37-0039 (WVD)            |                                  |  |              | CONTRACT NO.78282                        |                      |
|                                        | PLOT DATE = 10/7/2013       | DATE - 10/15/09 | REVISED - |                                   | SCALE: SHEET NO. 11 OF 25 SHEETS STA. TO STA. |                                  |  | FED. ROAD (  | ROAD DIST. NO. ILLINOIS FED. AID PROJECT |                      |
|                                        |                             |                 |           |                                   |                                               |                                  |  |              |                                          |                      |