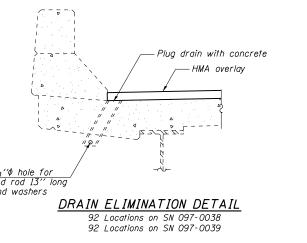

## Notes:

Plug every other existing deck drain and all that are within ±10' of the existing substructure. Locations shall be subject to approval by the Engineer. Post shall be normal to parapet.

1'-9''

\*In lieu of the cast-in-place anchor device shown, the Contractor has the option of drilling and setting stainless steel anchor rods of the same diameter and arade as the specified cap screws according to Article 509.06 of the Standard Specifications. Embedment shall be according to the manufacturer's specifications.