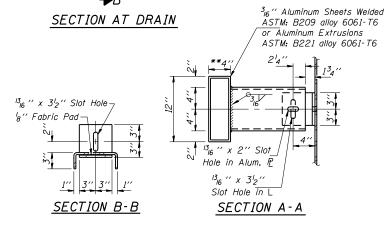

Removal and and re-erection of the existing aluminum handrail, rail post, and all new applicable hardware, including labor and installation shall be included in the cost of Concrete Removal.

Concrete removal. Removal of the existing drain extensions will be included in the cost of Floor Drain Extensions. (No Salvage) \*\*Verify that this dimension will work in the field before ordering the material or use  $4^{5}_{8}$ '' if available. \*\*\* Verify that there is enough existing drain extending out of the concrete to weld extension. Otherwise use a flange extension drilled into the concrete cubicat to concrete

extension drilled into the concrete, subject to approval by the Engineer.

|                                        |                             |                 |           | <u>STREETORE NO. 037 0035 (N.</u> |                                               |                                  |  |              |                                          | <u> </u>             |
|----------------------------------------|-----------------------------|-----------------|-----------|-----------------------------------|-----------------------------------------------|----------------------------------|--|--------------|------------------------------------------|----------------------|
|                                        |                             |                 |           |                                   |                                               |                                  |  |              | *(97-2-1)RS-1                            | .; BSMART 2012-1,2,3 |
| FILE NAME =                            | USER NAME = halsteadtw      | DESIGNED - TWH  | REVISED - |                                   |                                               | DRAINS, RAILING, ETC. DE         |  | F.A.I<br>RTF | SECTION                                  | COUNTY TOTAL SHEET   |
| c:\pw_work\pwidot\halsteadtw\d0344460\ | stt-pln.dgn                 | DRAWN - TWH     | REVISED - | STATE OF ILLINOIS                 |                                               | SN 097–0038 (EB) & 097–0039 (WB) |  | 64           | •                                        | WHITE 54 37          |
|                                        | PLOT SCALE = 3.0000 ' / in. | CHECKED - MAS   | REVISED - | DEPARTMENT OF TRANSPORTATION      | 311 U37-0036 (EB) & U37-0039 (WVD)            |                                  |  |              | CONTRACT NO.78282                        |                      |
|                                        | PLOT DATE = 10/7/2013       | DATE - 10/15/09 | REVISED - |                                   | SCALE: SHEET NO. 11 OF 25 SHEETS STA. TO STA. |                                  |  | FED. ROAD (  | ROAD DIST. NO. ILLINOIS FED. AID PROJECT |                      |
|                                        |                             |                 |           |                                   |                                               |                                  |  |              |                                          |                      |