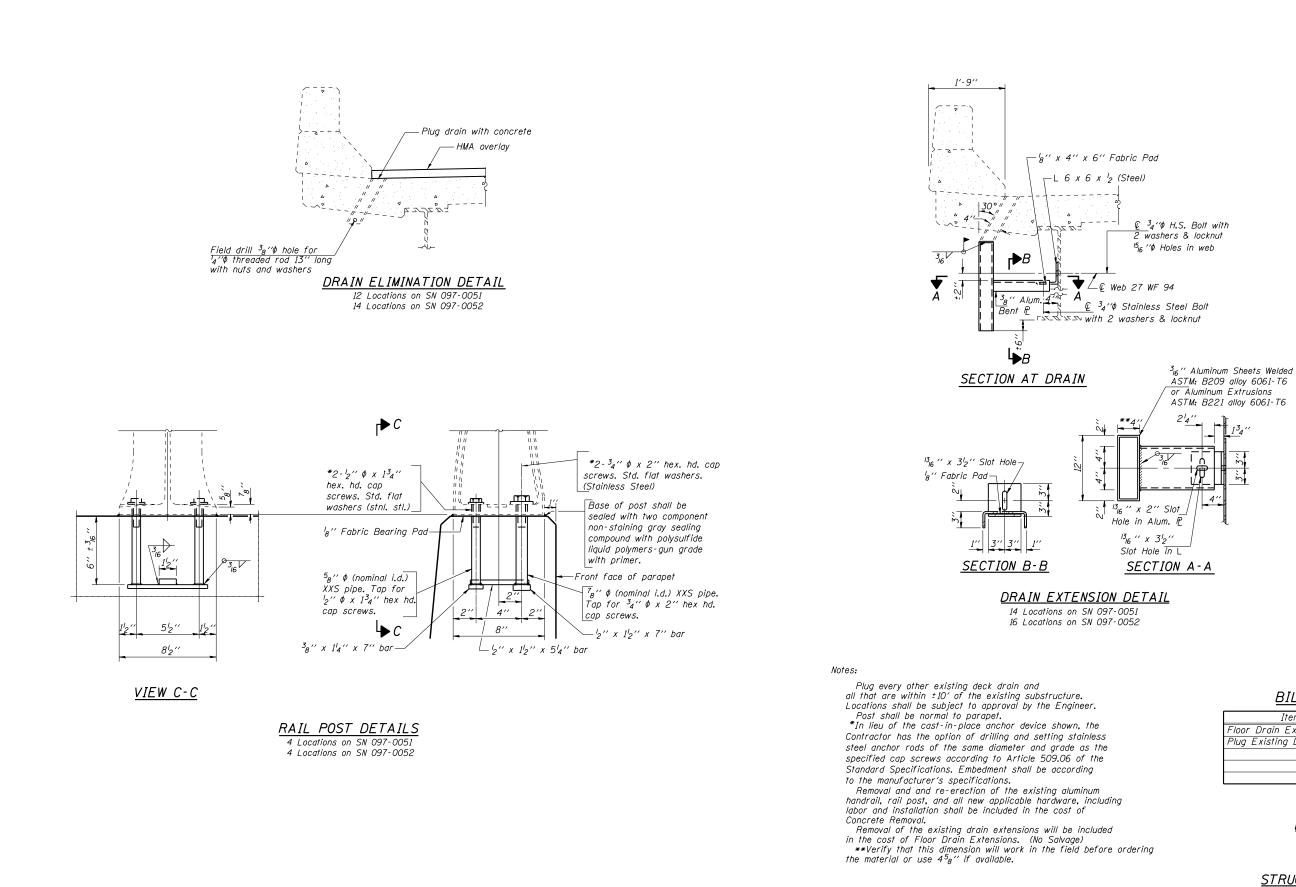

| FILE NAME =                              | USER NAME = halsteadtw      | DESIGNED - TWH  | REVISED - |                              | DRAINS AND RAILIN    |                           |  |  |
|------------------------------------------|-----------------------------|-----------------|-----------|------------------------------|----------------------|---------------------------|--|--|
| c:\pw_work\pwidot\halsteadtw\d0344460\sh | t-pln.dgn                   | DRAWN - TWH     | REVISED - | STATE OF ILLINOIS            |                      |                           |  |  |
|                                          | PLOT SCALE = 3.0000 ' / in. | CHECKED - MAS   | REVISED - | DEPARTMENT OF TRANSPORTATION | SN 097–0051 (WB) & 0 |                           |  |  |
|                                          | PLOT DATE = 10/7/2013       | DATE - 10/15/09 | REVISED - |                              | SCALE:               | SHEET NO. 20 OF 25 SHEETS |  |  |

## BILL OF MATERIAL

| Item                      | Unit | Total |  |
|---------------------------|------|-------|--|
| Floor Drain Extension     | Each | 30    |  |
| Plug Existing Deck Drains | Each | 26    |  |
|                           |      |       |  |
|                           |      |       |  |
|                           |      |       |  |

| ncluded<br>before ordering |         | 57            | <u>DRAINS AND RAILING</u><br><u>DETAILS</u><br><u>WHITE COUNTY</u><br>STRUCTURE NO. 097-0051 (W.B.) |        |                 |              |  |  |
|----------------------------|---------|---------------|-----------------------------------------------------------------------------------------------------|--------|-----------------|--------------|--|--|
|                            |         |               | <i>RUCTURE NO. (</i><br>*(97-2-1)RS                                                                 | 97-005 | 2 (E.           | <u>B)</u>    |  |  |
| ING DETAILS                |         | F.A.I<br>RTE. | SECTION                                                                                             | COUNTY | TOTAL<br>SHEETS | SHEET<br>NO. |  |  |
| 097-0052 (EB)              |         | 64            | •                                                                                                   | WHITE  | 54              | 46           |  |  |
| STA.                       | TO STA. | FED, BC       | AD DIST. NO. ILLINOIS FED. A                                                                        |        | NO. 7           | 8282         |  |  |