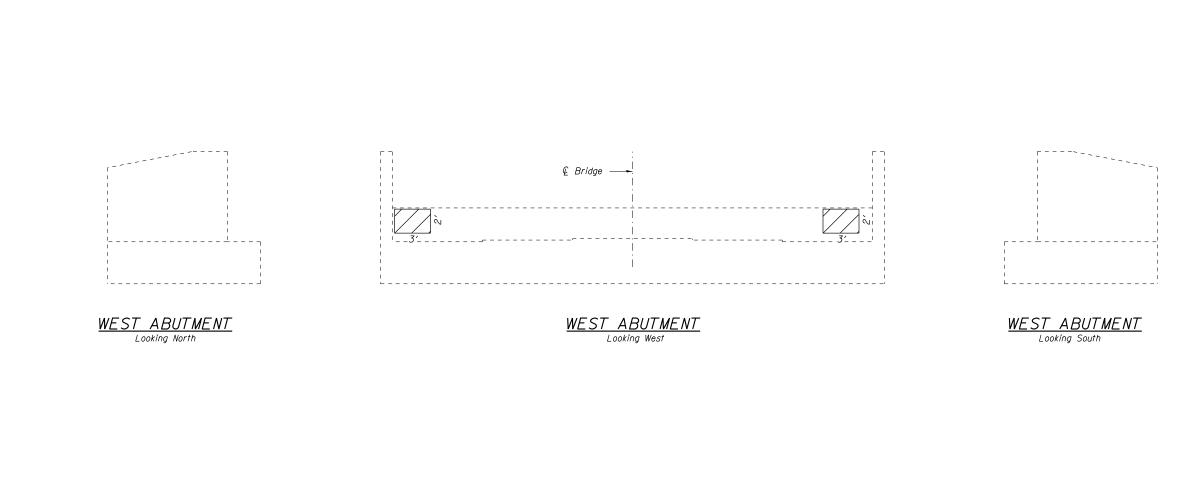

Structural Repair of Concrete ≤ 5"

SUBSTRUCTURE REPAIRS

ABUTMENTS

WHITE COUNTY

SN 097-0052 (E.B.)

|                                          |                             |            |           |                              |                      |                           |          |        |                    | •(97-2-1)RS-1; BSMART 2012-1,2,3 |  |
|------------------------------------------|-----------------------------|------------|-----------|------------------------------|----------------------|---------------------------|----------|--------|--------------------|----------------------------------|--|
| FILE NAME =                              | USER NAME = halsteadtw      | DESIGNED - | REVISED - | STATE OF ILLINOIS            | SUBSTRUCTURE REPAIRS |                           |          | F.A.I. | SECTION            | COUNTY SHEETS NO                 |  |
| c:\pw_work\pwidot\halsteadtw\d0344460\sh | t-pln.dgn                   | DRAWN -    | REVISED - |                              |                      |                           | 1        | 64     |                    | WHITE 54 47                      |  |
|                                          | PLOT SCALE = 8.0000 ' / in. | CHECKED -  | REVISED - | DEPARTMENT OF TRANSPORTATION | SN 097-0052 (EB)     |                           | <u> </u> |        | CONTRACT NO. 78282 |                                  |  |
| Default                                  | DLOT DATE - 10/7/2012       | DATE       | DEVICED   |                              | CCALE.               | CUEET 21 OF 25 CHEETC CTA | TO CTA   |        | In                 |                                  |  |