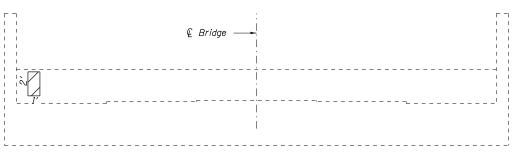

Structural Repair of Concrete ≤ 5"

SUBSTRUCTURE REPAIRS

ABUTMENTS

WHITE COUNTY

SN 097-0052 (E.B.)

|                                          |                             |            |           |                              |                      |                           |          |        |                    | •(97-2-1)RS-1; BSMART 2012-1,2,3 |  |
|------------------------------------------|-----------------------------|------------|-----------|------------------------------|----------------------|---------------------------|----------|--------|--------------------|----------------------------------|--|
| FILE NAME =                              | USER NAME = halsteadtw      | DESIGNED - | REVISED - | STATE OF ILLINOIS            | SUBSTRUCTURE REPAIRS |                           |          | F.A.I. | SECTION            | COUNTY SHEETS NO                 |  |
| c:\pw_work\pwidot\halsteadtw\d0344460\sh | t-pln.dgn                   | DRAWN -    | REVISED - |                              |                      |                           | 1        | 64     |                    | WHITE 54 47                      |  |
|                                          | PLOT SCALE = 8.0000 ' / in. | CHECKED -  | REVISED - | DEPARTMENT OF TRANSPORTATION | SN 097-0052 (EB)     |                           | <u> </u> |        | CONTRACT NO. 78282 |                                  |  |
| Default                                  | DLOT DATE - 10/7/2012       | DATE       | DEVICED   |                              | CCALE.               | CUEET 21 OF 25 CHEETC CTA | TO CTA   |        | In                 |                                  |  |