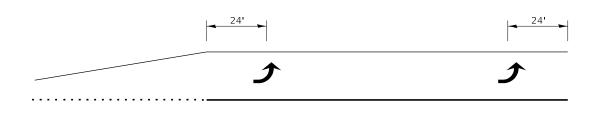

#### **GENERAL NOTES**

PLAN DIMENSIONS AND DETAILS RELATIVE TO EXISTING PLANS ARE SUBJECT TO NOMINAL CONSTRUCTION VARIATIONS. THE CONTRACTOR SHALL FIELD VERIFY EXISTING DIMENSIONS AND DETAILS AFFECTING NEW CONSTRUCTION AND MAKE NECESSARY APPROVED ADJUSTMENTS PRIOR TO CONSTRUCTION OR ORDERING OF MATERIALS. SUCH VARIATIONS SHALL NOT BE CAUSE FOR ADDITIONAL COMPENSATION FOR A CHANGE IN SCOPE OF WORK; HOWEVER, THE CONTRACTOR WILL BE PAID FOR THE QUANTITY ACTUALLY FURNISHED AT THE UNIT PRICE BID FOR THE WORK.

FOR STABILIZATION, ALL TYPE III BARRICADES WILL REQUIRE A MINIMUM OF FOUR SAND BAGS PER BARRICADE.

ANY REFERENCE TO A STANDARD IN THESE PLANS SHALL BE INTERPRETED TO MEAN THE EDITION AS INDICATED BY THE SUBNUMBER SHOWN IN THE LIST OF STANDARDS OR THE COPY INCLUDED IN THESE PLANS.