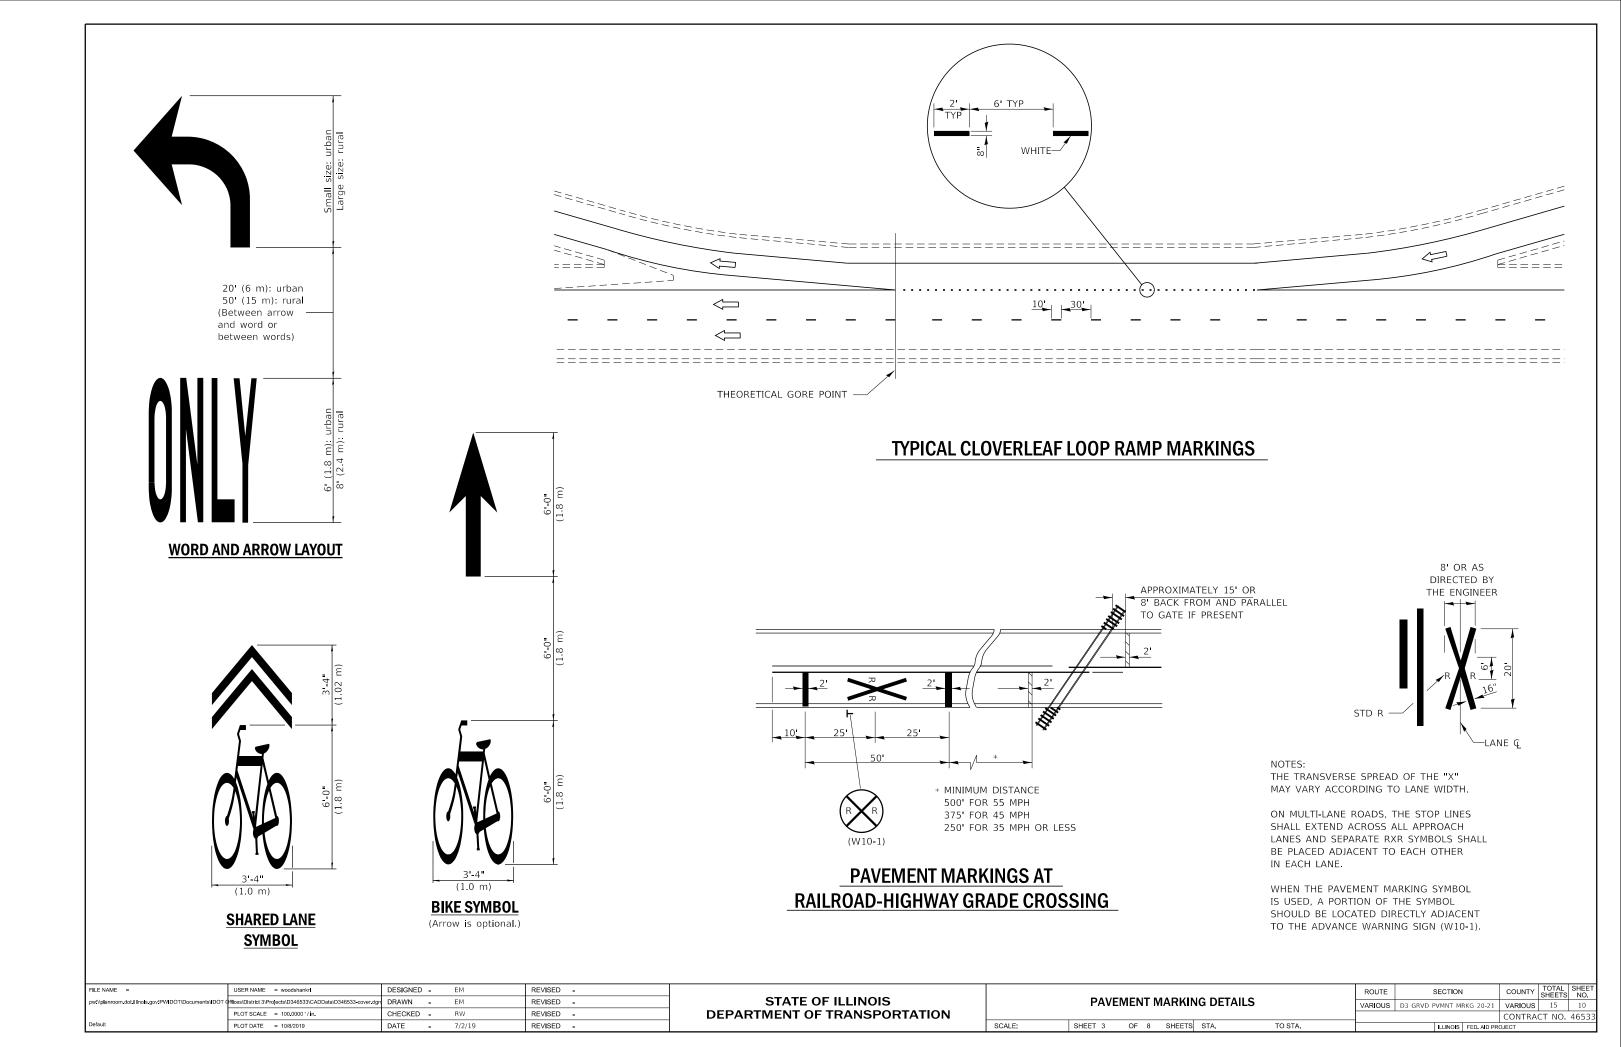

CADData\D346533-cover.dg | DRAWN -    | EM     | REVISED - | STATE OF ILLINOIS            |        | PAVEMENT MARKING DETAILS         | VARIOUS | D3 GRVD PVMNT MRKG 20- | 21 VARIOUS 15 8               |
|                                                        | PLOT SCALE = 100.0000 '/in.                                 | CHECKED -  | RW     | REVISED - | DEPARTMENT OF TRANSPORTATION |        |                                  |         |                        | CONTRACT NO. 46533            |
| Default                                                | PLOT DATE = 10/8/2019                                       | DATE -     | 7/2/19 | REVISED - |                              | SCALE: | SHEET 1 OF 8 SHEETS STA. TO STA. |         | ILLINOIS FED. AID      | D PROJECT                     |







### RIGHT IN RIGHT OUT ACCESS PAVEMENT MARKING





#### 99' AND UNDER



100' TO 149'



150' AND LONGER

# TYPICAL PLACEMENT OF ARROWS IN TURN LANES

| FILE NAME =                                             | USER NAME = woodshankri                                      | DESIGNED - | EM     | REVISED - |                              |        |                          |         | ROUTE   | SECTION                  | COUNTY , | TOTAL S | HEET |
|---------------------------------------------------------|--------------------------------------------------------------|------------|--------|-----------|------------------------------|--------|--------------------------|---------|---------|--------------------------|----------|---------|------|
| pw:\\planroom.dot.iiilinois.gov:PWIDOT\Docum