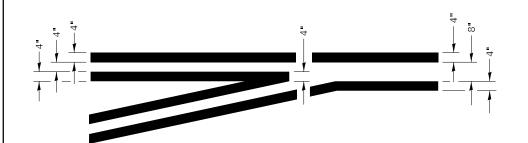

| PLOT SCALE = 100.0000'/in.                                   | CHECKED -  | RW     | REVISED - |
| Default                                                | PLOT DATE = 10/8/2019                                        | DATE -     | 7/2/19 | REVISED - |

| STATE OF ILLINOIS            |
|------------------------------|
| DEPARTMENT OF TRANSPORTATION |

|        | =>/4.4  |       |        |         |         | ROUTE   |         |
|--------|---------|-------|--------|---------|---------|---------|---------|
|        | EXAM    | PLE W | ORK OF | RDER SH | IEEI    | VARIOUS | D3 GRVD |
|        |         |       |        |         |         |         |         |
| SCALE: | SHEET 2 | OF 2  | SHEETS | STA.    | TO STA. |         |         |



# <u>LEFT TURN LANE</u> TYPICAL APPLICATION



TYPICAL SPACING DETAIL FOR CROSSWALKS AND STOP BARS



TYPICAL SPACING DETAIL FOR CROSSWALKS AND STOP BARS



ADVANCE AND INTERSECTION LANE
DIVIDER, INTERSTATE RAMP
TRANSITION LINES LINES



TYPICAL DETAIL FOR PAINTING HANDICAP MARKINGS



# TYPICAL APPLICATION @ TWO WAY LEFT TURN LANE (TWLTL)



### **PAVEMENT MARKING**

| FILE NAME =                                            | USER NAME = woodshankri                                     | DESIGNED - | EM     | REVISED - |                              |        |                                  | ROUTE   | SECTION                | COUNTY TOTAL SHEET SHEETS NO. |
|--------------------------------------------------------|-------------------------------------------------------------|----------