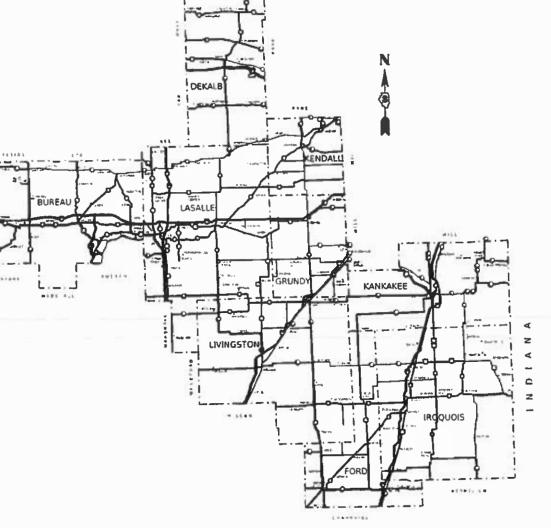

# **PROPOSED HIGHWAY PLANS**

**VARIOUS ROUTES SECTION D3 GRVD PVMNT MRKG 20-21 HIGH TYPE PAVEMENT MARKING VARIOUS COUNTIES** 

M-60-014-20

RUNCIS CONTRACT NO 46533

PRINTED BY THE AUTHORITY OF THE STATE OF ILLINOIS

PROJECT ENGINEER: THOMAS SCHAEFER, P.E. **UNIT CHIEF: RON WOODSHANK** DISTRICT 3 NO. (815) 434-6131 **CONTRACT NO. 46533** 