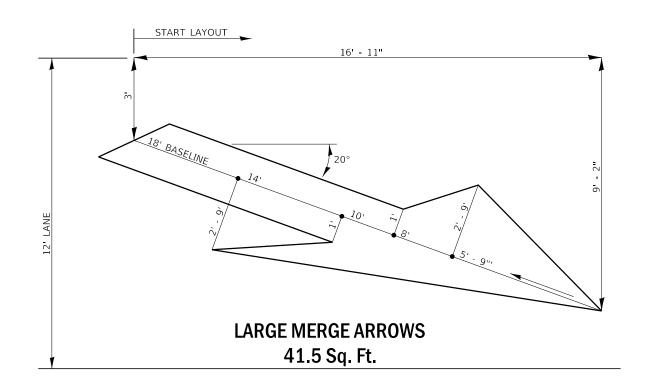

ISED - | STATE OF ILLINOIS            |        | PAVEMENT MARKING DETAILS         | VARIOUS | D3 GRVD PVMNT MRKG 20- | 21 VARIOUS 15 8               |
|                                                        | PLOT SCALE = 100.0000 '/in.                                 | CHECKED -  | RW     | REVISED - | DEPARTMENT OF TRANSPORTATION |        |                                  |         |                        | CONTRACT NO. 46533            |
| Default                                                | PLOT DATE = 10/8/2019                                       | DATE -     | 7/2/19 | REVISED - |                              | SCALE: | SHEET 1 OF 8 SHEETS STA. TO STA. |         | ILLINOIS FED. AID      | D PROJECT                     |







### RIGHT IN RIGHT OUT ACCESS PAVEMENT MARKING





#### 99' AND UNDER



100' TO 149'



150' AND LONGER

# TYPICAL PLACEMENT OF ARROWS IN TURN LANES

| FILE NAME =                                             | USER NAME = woodshankri                                      | DESIGNED - | EM     | REVISED - |                              |        |                          |         | ROUTE   | SECTION                  | COUNTY , | TOTAL S | HEET |
|---------------------------------------------------------|--------------------------------------------------------------|------------|--------|-----------|------------------------------|--------|--------------------------|---------|---------|--------------------------|----------|---------|------|
| pw:\\planroom.dot.iiilinois.gov:PWIDOT\Documents\IDOT ( | ffices\District 3\Projects\D346533\CAD