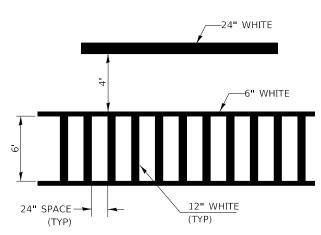

| CHECKED -  | RW     | REVISED - |
| Default                                                | PLOT DATE = 10/8/2019                                        | DATE -     | 7/2/19 | REVISED - |

| STATE OF ILLINOIS            |
|------------------------------|
| DEPARTMENT OF TRANSPORTATION |

|        | =>/4.4  |       |        |         |         | ROUTE   |         |
|--------|---------|-------|--------|---------|---------|---------|---------|
|        | EXAM    | PLE W | ORK OF | RDER SH | IEEI    | VARIOUS | D3 GRVD |
|        |         |       |        |         |         |         |         |
| SCALE: | SHEET 2 | OF 2  | SHEETS | STA.    | TO STA. |         |         |



# <u>LEFT TURN LANE</u> TYPICAL APPLICATION



TYPICAL SPACING DETAIL FOR CROSSWALKS AND STOP BARS



TYPICAL SPACING DETAIL FOR CROSSWALKS AND STOP BARS



ADVANCE AND INTERSECTION LANE
DIVIDER, INTERSTATE RAMP
TRANSITION LINES LINES



TYPICAL DETAIL FOR PAINTING HANDICAP MARKINGS



# TYPICAL APPLICATION @ TWO WAY LEFT TURN LANE (TWLTL)



### **PAVEMENT MARKING**

| FILE NAME =                                            | USER NAME = woodshankri                                     | DESIGNED - | EM     | REVISED - |                              |        |                                  | ROUTE   | SECTION                | COUNTY TOTAL SHEET SHEETS NO. |
|--------------------------------------------------------|-------------------------------------------------------------|------------|--------|-----------|------------------------------|--------|----------------------------------|---