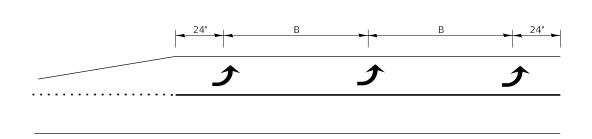

#### **GENERAL NOTES**

PLAN DIMENSIONS AND DETAILS RELATIVE TO EXISTING PLANS ARE SUBJECT TO NOMINAL CONSTRUCTION VARIATIONS. THE CONTRACTOR SHALL FIELD VERIFY EXISTING DIMENSIONS AND DETAILS AFFECTING NEW CONSTRUCTION AND MAKE NECESSARY APPROVED ADJUSTMENTS PRIOR TO CONSTRUCTION OR ORDERING OF MATERIALS. SUCH VARIATIONS SHALL NOT BE CAUSE FOR ADDITIONAL COMPENSATION FOR A CHANGE IN SCOPE OF WORK; HOWEVER, THE CONTRACTOR WILL BE PAID FOR THE QUANTITY ACTUALLY FURNISHED AT THE UNIT PRICE BID FOR THE WORK.

FOR STABILIZATION, ALL TYPE III BARRICADES WILL REQUIRE A MINIMUM OF FOUR SAND BAGS PER BARRICADE.

ANY REFERENCE TO A STANDARD IN THESE PLANS SHALL BE INTERPRETED TO MEAN THE EDITION AS INDICATED BY THE SUBNUMBER SHOWN IN THE LIST OF STANDARDS OR THE COPY INCLUDED IN THESE PLANS.