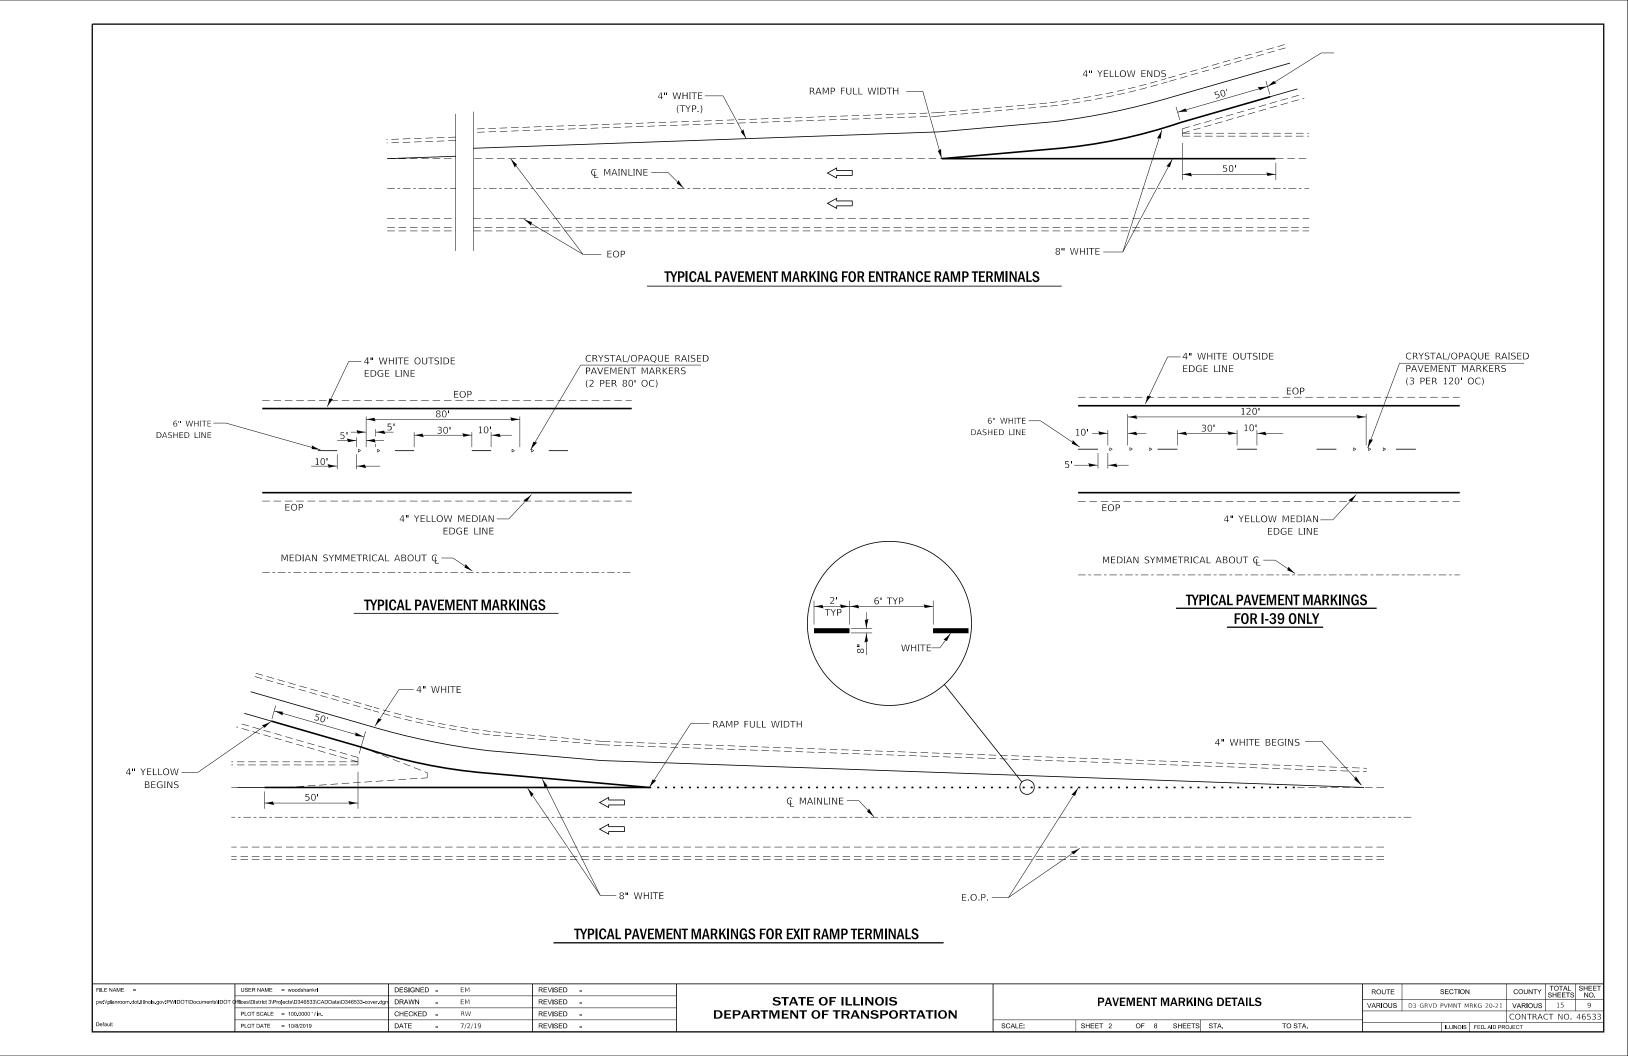

3\CADData\D346533-cover.dg | DRAWN -    | EM     | REVISED - | STATE OF ILLINOIS            |        | PAVEMENT MARKING DETAILS         | VARIOUS | D3 GRVD PVMNT MRKG 20- | 21 VARIOUS 15 8               |
|                                                        | PLOT SCALE = 100.0000 '/in.                                 | CHECKED -  | RW     | REVISED - | DEPARTMENT OF TRANSPORTATION |        |                                  |         |                        | CONTRACT NO. 46533            |
| Default                                                | PLOT DATE = 10/8/2019                                       | DATE -     | 7/2/19 | REVISED - |                              | SCALE: | SHEET 1 OF 8 SHEETS STA. TO STA. |         | ILLINOIS FED. AID      | D PROJECT                     |







### RIGHT IN RIGHT OUT ACCESS PAVEMENT MARKING





#### 99' AND UNDER



100' TO 149'



150' AND LONGER

# TYPICAL PLACEMENT OF ARROWS IN TURN LANES

| FILE NAME =                                             | USER NAME = woodshankri                                      | DESIGNED - | EM     | REVISED - |                              |        |                          |         | ROUTE   | SECTION                  | COUNTY , | TOTAL S | HEET |
|---------------------------------------------------------|--------------------------------------------------------------|------------|--------|-----------|------------------------------|--------|--------------------------|---------|---------|--------------------------|----------|---------|------|
| pw:\\planroom.dot.iiilinois.gov:PWIDOT\Doc