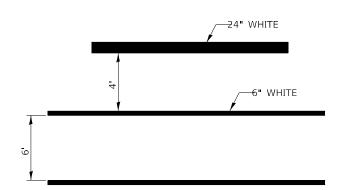

| PLOT SCALE = 100.0000'/in.                                   | CHECKED -  | RW     | REVISED - |
| Default                                                | PLOT DATE = 10/8/2019                                        | DATE -     | 7/2/19 | REVISED - |

| STATE OF ILLINOIS            |
|------------------------------|
| DEPARTMENT OF TRANSPORTATION |

|        | =>/4.4  |       |        |         |         | ROUTE   |         |
|--------|---------|-------|--------|---------|---------|---------|---------|
|        | EXAM    | PLE W | ORK OF | RDER SH | IEEI    | VARIOUS | D3 GRVD |
|        |         |       |        |         |         |         |         |
| SCALE: | SHEET 2 | OF 2  | SHEETS | STA.    | TO STA. |         |         |



# <u>LEFT TURN LANE</u> TYPICAL APPLICATION



TYPICAL SPACING DETAIL FOR CROSSWALKS AND STOP BARS



TYPICAL SPACING DETAIL FOR CROSSWALKS AND STOP BARS



ADVANCE AND INTERSECTION LANE
DIVIDER, INTERSTATE RAMP
TRANSITION LINES LINES



TYPICAL DETAIL FOR PAINTING HANDICAP MARKINGS



# TYPICAL APPLICATION @ TWO WAY LEFT TURN LANE (TWLTL)



### **PAVEMENT MARKING**

| FILE NAME =                                            | USER NAME = woodshankri                                     | DESIGNED - | EM     | REVISED - |                              |        |                                  | ROUTE   | SECTION                | COUNTY TOTAL SHEET SHEETS NO. |
|--------------------------------------------------------|-------------------------------------------------------------|------------|--------|-----------|-----------------------