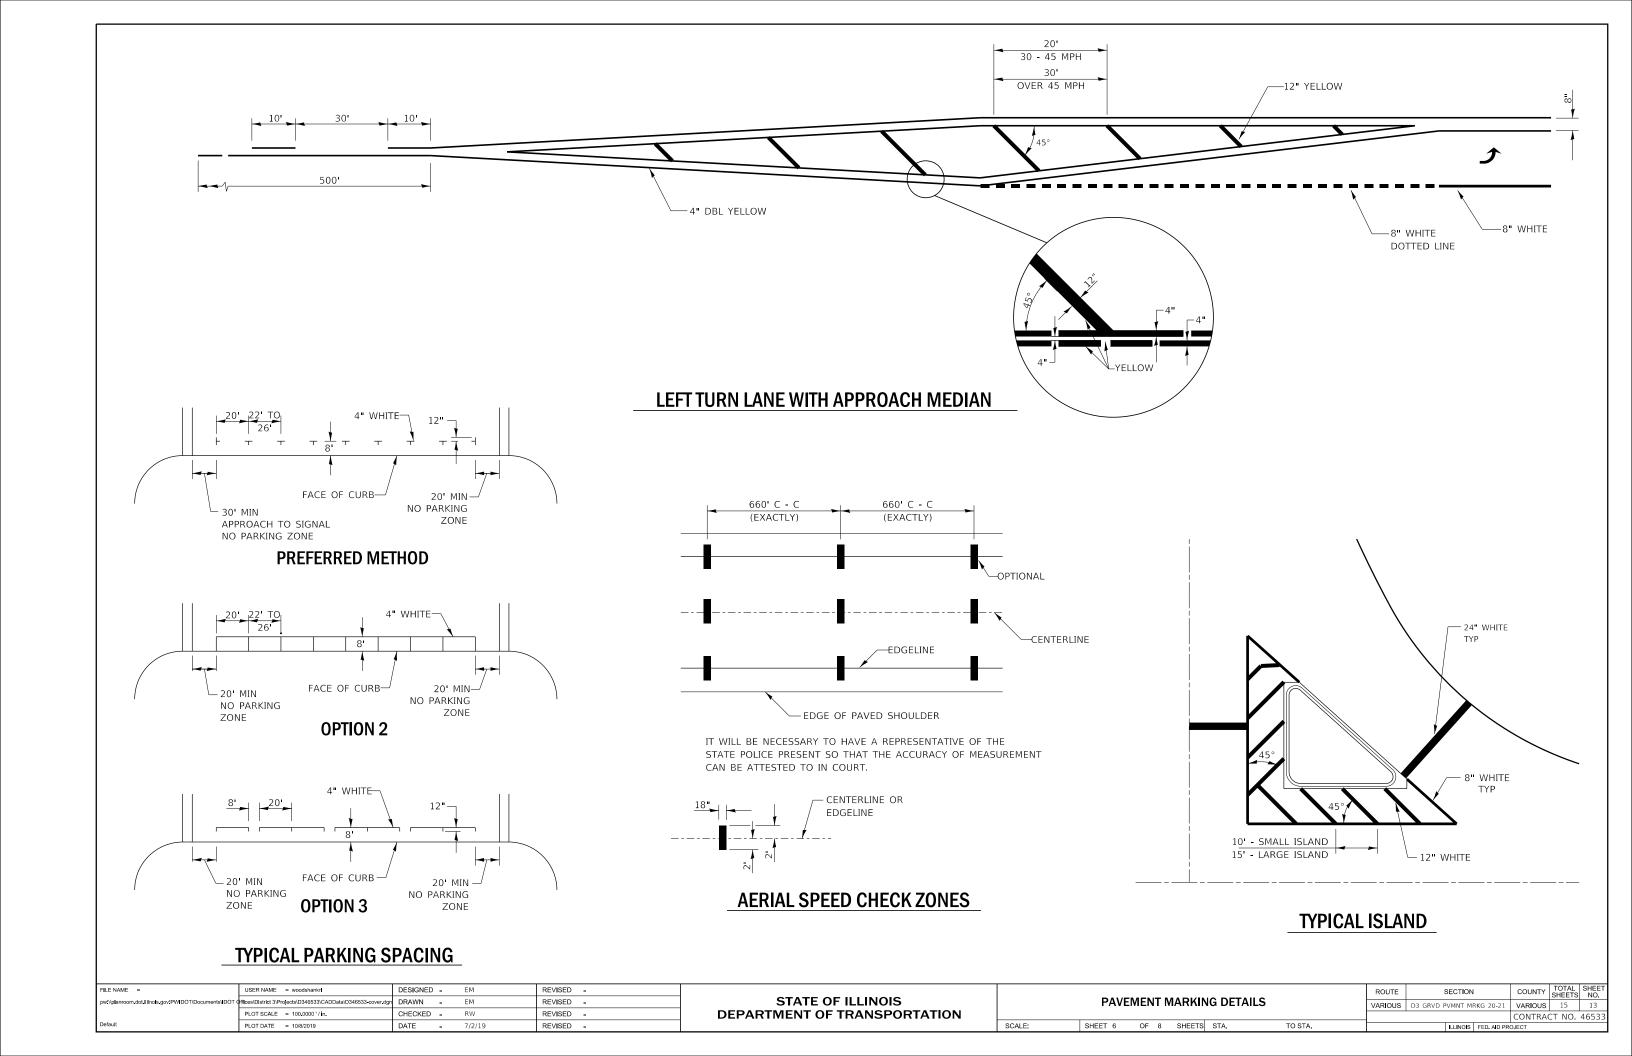

|

|      | 5.4     |      |    |      |        | IO DETA |         | ROUTE   | SE         | ECTION   |              | COUNTY  | TOTAL<br>SHEETS | SHEET<br>NO. |
|------|---------|------|----|------|--------|---------|---------|---------|------------|----------|--------------|---------|-----------------|--------------|
|      | PA      | VEIN | ΕN | I IV | IAKKIN | IG DETA | ILS     | VARIOUS | D3 GRVD PV | /MNT ME  | RKG 20-21    | VARIOUS | 15              | 12           |
|      |         |      |    |      |        |         |         |         |            |          |              | CONTRAC | CT NO.          | 46533        |
| ALE: | SHEET 5 | (    | OF | 8    | SHEETS | STA.    | TO STA. |         | 1          | ILLINOIS | FED. AID PRO | DJECT   |                 |              |









|  | a |   |
|--|---|---|
|  |   | a |
|  |   |   |

| Legend<br>Height | Arrow<br>Size | a        |  |  |  |
|------------------|---------------|----------|--|--|--|
| 6' (1.8 m)       | Small         | 2.9 (74) |  |  |  |
| 8' (2.4 m)       | Large         | 3.8 (96) |  |  |  |

The space between adjacent letters or numerals should be approximately 3 (75) for 6' (1.8 m) legend and 4 (100) for 8' (2.4 m) legend.

### **LETTER AND ARROW GRID SCALE**

| FILE NAME =                                          | USER NAME = woodshankri                                       | DESIGNED - | EM     | REVISED - |                              | PAVEMENT MARKING DETAILS  PAVEMENT MARKING DETAILS  SCALE: SHEET 8 OF 8 SHEETS STA. TO STA. |  | ROUTE                | SECTION                  | COUN