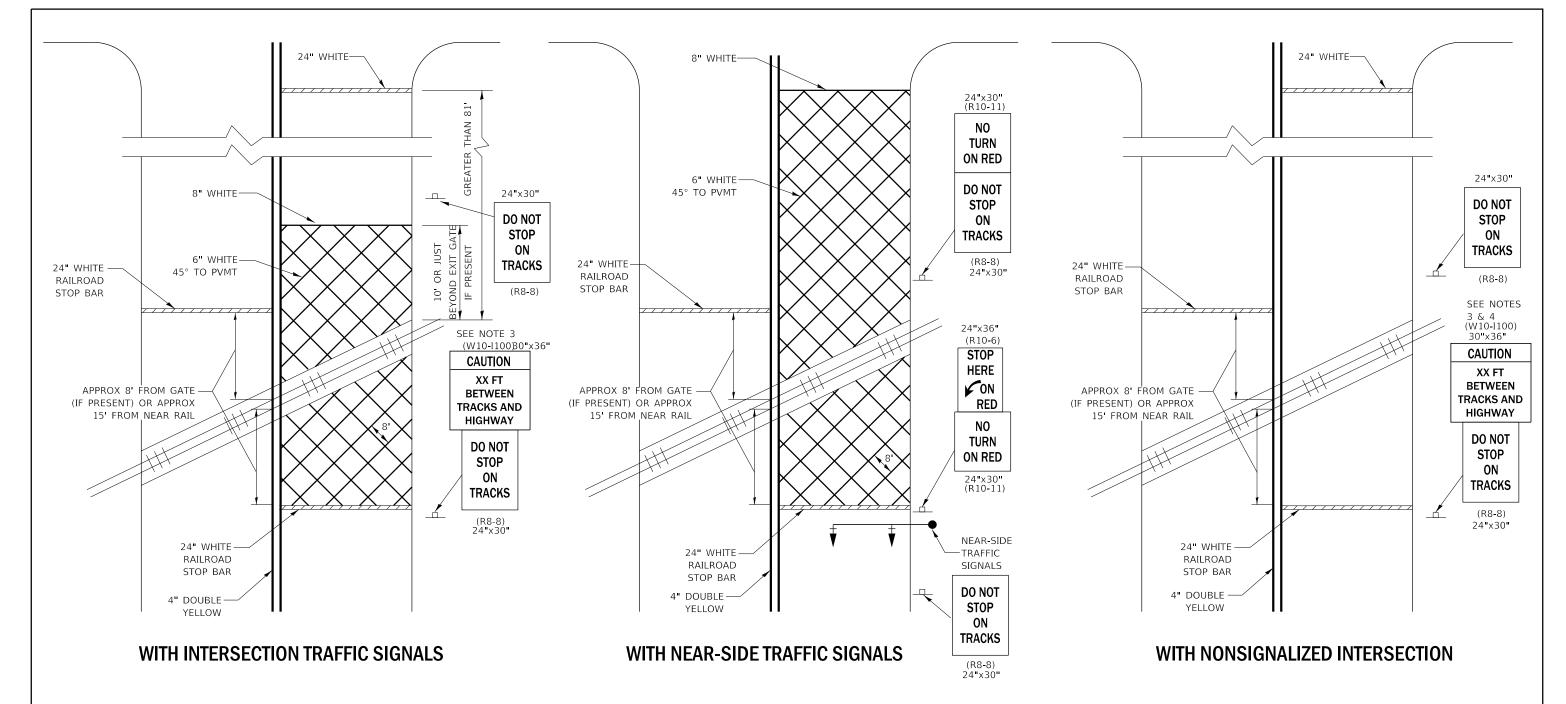

#### **GENERAL NOTES**

PLAN DIMENSIONS AND DETAILS RELATIVE TO EXISTING PLANS ARE SUBJECT TO NOMINAL CONSTRUCTION VARIATIONS. THE CONTRACTOR SHALL FIELD VERIFY EXISTING DIMENSIONS AND DETAILS AFFECTING NEW CONSTRUCTION AND MAKE NECESSARY APPROVED ADJUSTMENTS PRIOR TO CONSTRUCTION OR ORDERING OF MATERIALS. SUCH VARIATIONS SHALL NOT BE CAUSE FOR ADDITIONAL COMPENSATION FOR A CHANGE IN SCOPE OF WORK; HOWEVER, THE CONTRACTOR WILL BE PAID FOR THE QUANTITY ACTUALLY FURNISHED AT THE UNIT PRICE BID FOR THE WORK.

FOR STABILIZATION, ALL TYPE III BARRICADES WILL REQUIRE A MINIMUM OF FOUR SAND BAGS PER BARRICADE.

ANY REFERENCE TO A STANDARD IN THESE PLANS SHALL BE INTERPRETED TO MEAN THE EDITION AS INDICATED BY THE SUBNUMBER SHOWN IN THE LIST OF STANDARDS OR THE COPY INCLUDED IN THESE PLANS.