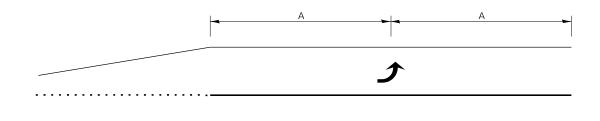

#### **GENERAL NOTES**

PLAN DIMENSIONS AND DETAILS RELATIVE TO EXISTING PLANS ARE SUBJECT TO NOMINAL CONSTRUCTION VARIATIONS. THE CONTRACTOR SHALL FIELD VERIFY EXISTING DIMENSIONS AND DETAILS AFFECTING NEW CONSTRUCTION AND MAKE NECESSARY APPROVED ADJUSTMENTS PRIOR TO CONSTRUCTION OR ORDERING OF MATERIALS. SUCH VARIATIONS SHALL NOT BE CAUSE FOR ADDITIONAL COMPENSATION FOR A CHANGE IN SCOPE OF WORK; HOWEVER, THE CONTRACTOR WILL BE PAID FOR THE QUANTITY ACTUALLY FURNISHED AT THE UNIT PRICE BID FOR THE WORK.

FOR STABILIZATION, ALL TYPE III BARRICADES WILL REQUIRE A MINIMUM OF FOUR SAND BAGS PER BARRICADE.

ANY REFERENCE TO A STANDARD IN THESE PLANS SHALL BE INTERPRETED TO MEAN THE EDITION AS INDICATED BY THE SUBNUMBER SHOWN IN THE LIST OF STANDARDS OR THE COPY INCLUDED IN THESE PLANS.