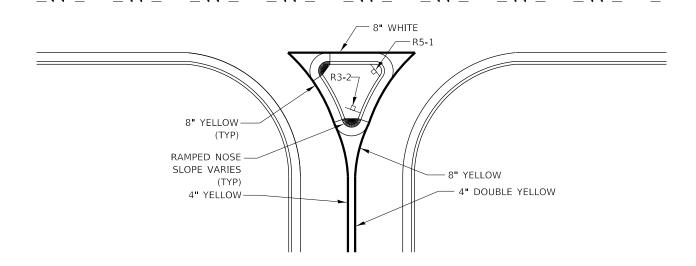

DData\D346533-cover.dg | DRAWN -    | EM     | REVISED - | STATE OF ILLINOIS            |        | PAVEMENT MARKING DETAILS         | VARIOUS | D3 GRVD PVMNT MRKG 20- | 21 VARIOUS 15 8               |
|                                                        | PLOT SCALE = 100.0000 '/in.                                 | CHECKED -  | RW     | REVISED - | DEPARTMENT OF TRANSPORTATION |        |                                  |         |                        | CONTRACT NO. 46533            |
| Default                                                | PLOT DATE = 10/8/2019                                       | DATE -     | 7/2/19 | REVISED - |                              | SCALE: | SHEET 1 OF 8 SHEETS STA. TO STA. |         | ILLINOIS FED. AID      | D PROJECT                     |







### RIGHT IN RIGHT OUT ACCESS PAVEMENT MARKING





#### 99' AND UNDER



100' TO 149'



150' AND LONGER

# TYPICAL PLACEMENT OF ARROWS IN TURN LANES

| FILE NAME =                                             | USER NAME = woodshankri                                      | DESIGNED - | EM     | REVISED - |                              |        |                          |         | ROUTE   | SECTION                  | COUNTY , | TOTAL S | HEET |
|---------------------------------------------------------|--------------------------------------------------------------|------------|--------|-----------|------------------------------|--------|--------------------------|---------|---------|--------------------------|----------|---------|------|
| pw:\\planroom.dot.iiilinois.gov:PWIDOT\Documen