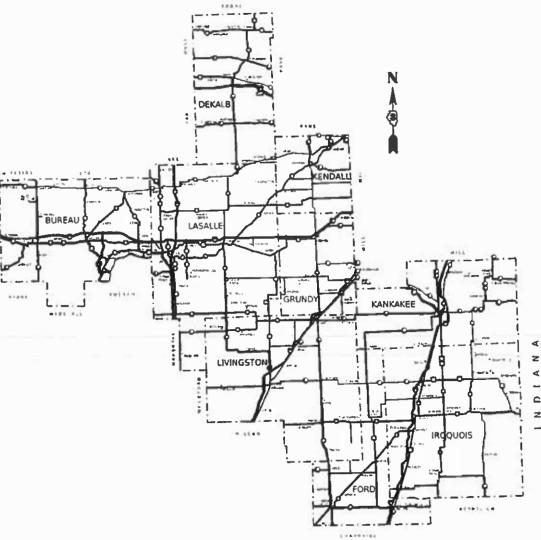

# **PROPOSED HIGHWAY PLANS**

**VARIOUS ROUTES SECTION D3 GRVD PVMNT MRKG 20-21 HIGH TYPE PAVEMENT MARKING VARIOUS COUNTIES** 

M-60-014-20

RUNCIS CONTRACT NO 46533

PRINTED BY THE AUTHORITY OF THE STATE OF ILLINOIS

PROJECT ENGINEER: THOMAS SCHAEFER, P.E. **UNIT CHIEF: RON WOODSHANK** DISTRICT 3 NO. (815) 434-6131 **CONTRACT NO. 46533** 