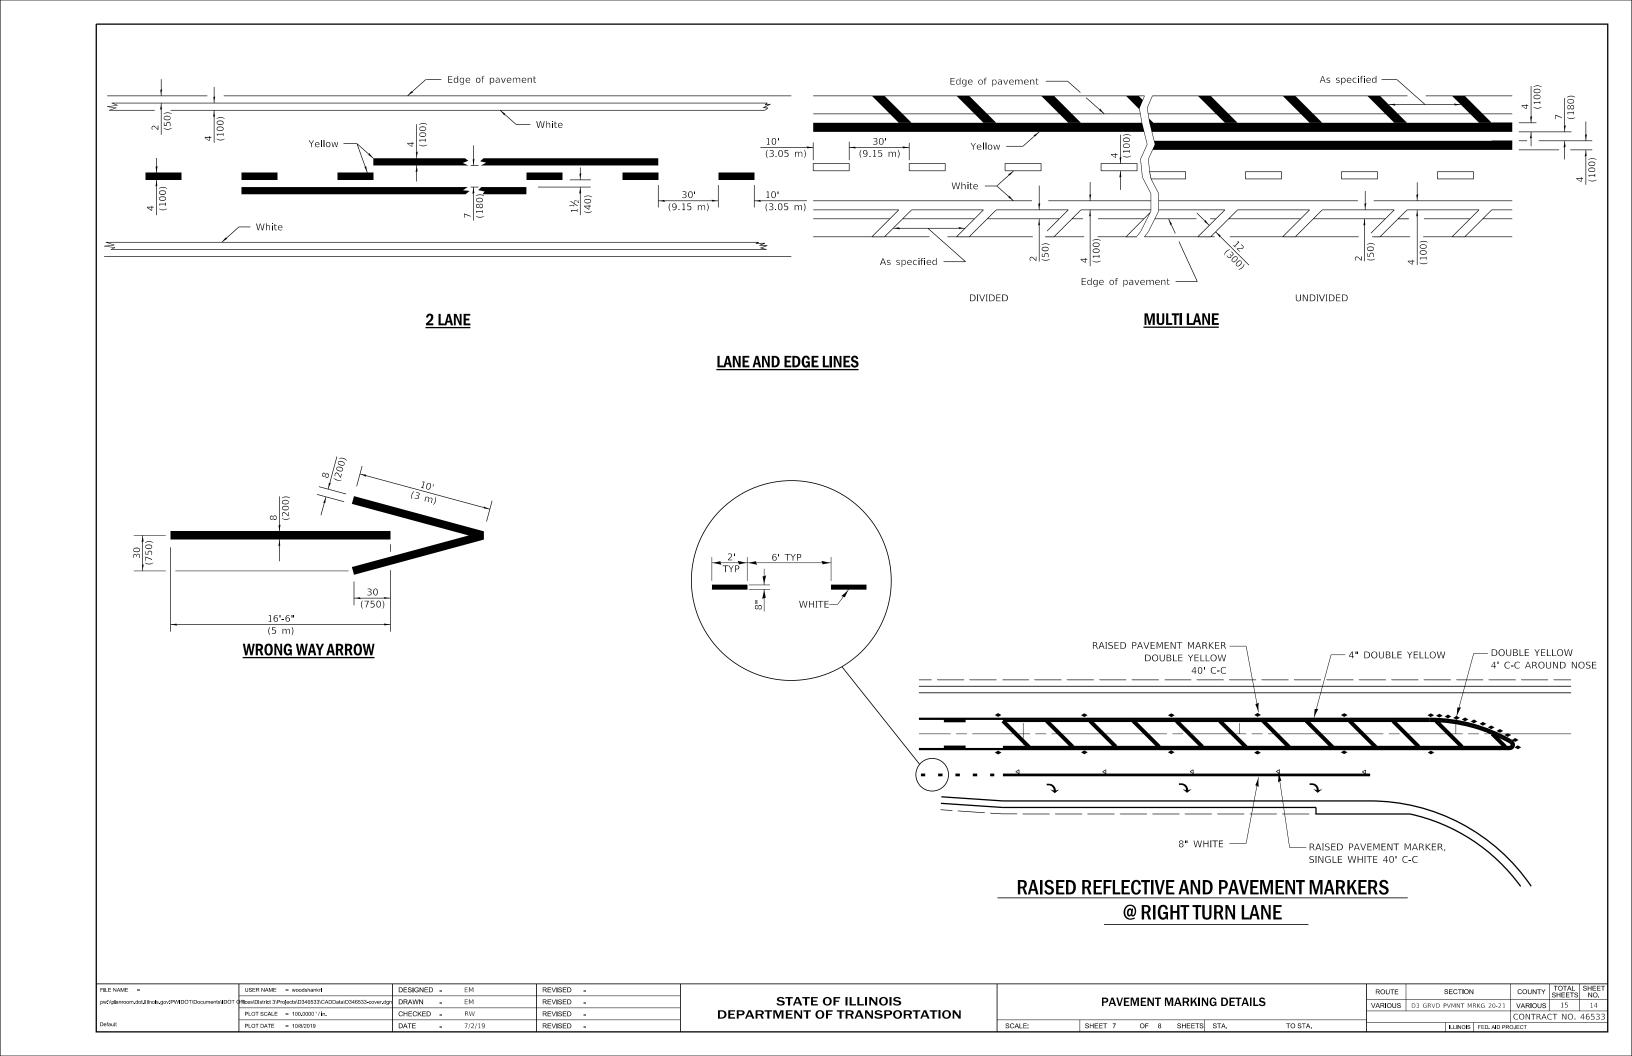

|      | 5.4     |      |    |      |        | IO DETA |         | ROUTE   | SE         | ECTION   |              | COUNTY  | TOTAL<br>SHEETS | SHEET<br>NO. |
|------|---------|------|----|------|--------|---------|---------|---------|------------|----------|--------------|---------|-----------------|--------------|
|      | PA      | VEIN | ΕN | I IV | IAKKIN | IG DETA | ILS     | VARIOUS | D3 GRVD PV | /MNT ME  | RKG 20-21    | VARIOUS | 15              | 12           |
|      |         |      |    |      |        |         |         |         |            |          |              | CONTRAC | CT NO.          | 46533        |
| ALE: | SHEET 5 | (    | OF | 8    | SHEETS | STA.    | TO STA. |         | 1          | ILLINOIS | FED. AID PRO | DJECT   |                 |              |









|  | a |   |
|--|---|---|
|  |   | a |
|  |   |   |

| Legend<br>Height | Arrow<br>Size | a        |  |  |  |
|------------------|---------------|----------|--|--|--|
| 6' (1.8 m)       | Small         | 2.9 (74) |  |  |  |
| 8' (2.4 m)       | Large         | 3.8 (96) |  |  |  |

The space between adjacent letters or numerals should be approximately 3 (75) for 6' (1.8 m) legend and 4 (100) for 8' (2.4 m) legend.

### **LETTER AND ARROW GRID SCALE**

| FILE NAME =                                          | USER NAME = woodshankri                                       | DESIGNED - | EM     | REVISED - |                              | PAVEMENT MARKING DETAILS  PAVEMENT MARKING DETAILS  SCALE: SHEET 8 OF 8 SHEETS STA. TO STA. |  | ROUTE                | SECTION                  | COUNTY