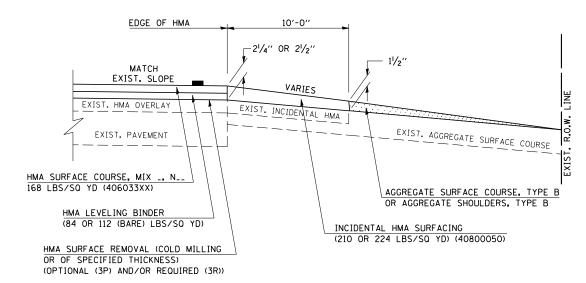

## $\frac{\text{"3P" OR "3R" IMPROVEMENTS}}{\text{(POLICY RESURFACING; BDE 53-4.02; 2<math>^{1}\!/_{4}$ " OR 2 $^{1}\!/_{2}$ " ON BARE CONCRETE)