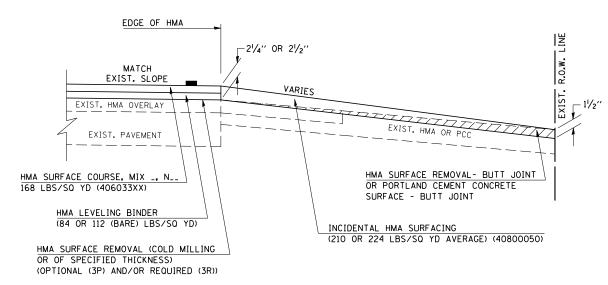

## $\frac{\text{"3P" OR "3R" IMPROVEMENTS}}{\text{(POLICY RESURFACING; BDE 53-4.02; 2<math>^{1}\!/_{4}$ " OR 2 $^{1}\!/_{2}$ " ON BARE CONCRETE)