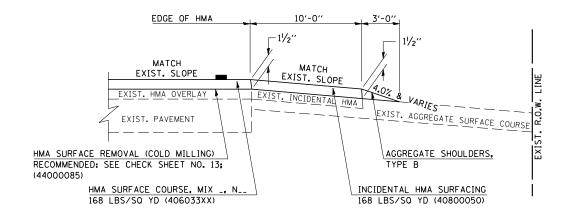

## S.M.A.R.T. IMPROVEMENTS (POLICY RESURFACING; BDE 53-4.03; 11/2")

EXISTING AGGREGATE ENTRANCE

EXISTING HMA OR PCC ENTRANCE