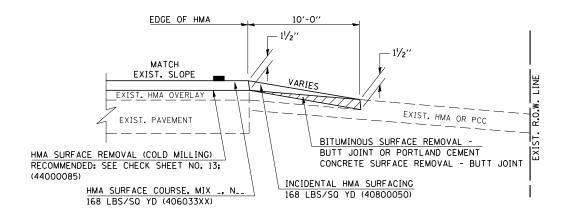

## S.M.A.R.T. IMPROVEMENTS (POLICY RESURFACING; BDE 53-4.03; 11/2")

EXISTING AGGREGATE ENTRANCE

EXISTING HMA OR PCC ENTRANCE