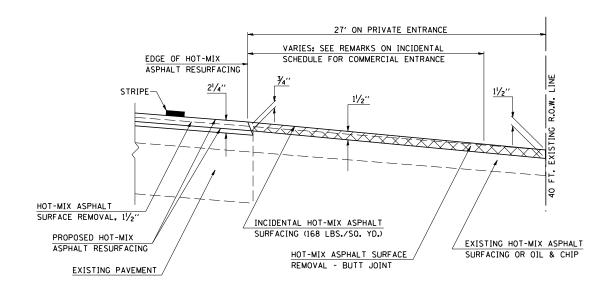

## TYPICAL DETAIL OF RURAL PRIVATE AND COMMERCIAL ENTRANCES

(HOT-MIX ASPHALT OR OIL & CHIP)

### **PROFILE**

#### GENERAL NOTES

- 1. THE EXISTING SURFACE SHALL BE PREPARED IN ACCORDANCE WITH SECTION 408 OF THE STANDARD SPECIFICATIONS.
- THE INCIDENTAL HOT-MIX ASPHALT SURFACING IS INTENDED TO RESURFACE THE EXISTING ENTRANCES IN THEIR ENTIRETY.
- 3. ANY NECESSARY WORK BEHIND THE INCIDENTAL HOT-MIX ASPHALT SURFACING SHALL BE AS SHOWN IN THE PLANS AND/OR AS DIRECTED BY THE