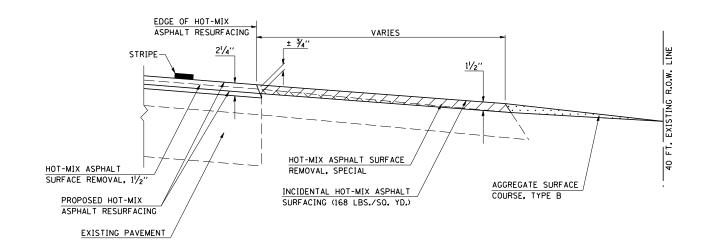

# TYPICAL DETAIL OF RURAL PRIVATE AND COMMERCIAL ENTRANCES

(AGGREGATE OR EARTH)

<u>PLAN</u>

#### PROFILE

#### GENERAL NOTES

- 1. THE EXISTING SURFACE SHALL BE PREPARED IN ACCORDANCE WITH SECTION 408 OF THE STANDARD SPECIFICATIONS.
- 2. THE INCIDENTAL HOT-MIX ASPHALT SURFACING IS INTENDED TO RESURFACE THE EXISTING ENTRANCES IN THEIR ENTIRETY.
- 3. ANY NECESSARY WORK BEHIND THE INCIDENTAL HOT-MIX ASPHALT SURFACING SHALL BE AS SHOWN IN THE PLANS AND/OR AS DIRECTED BY THE