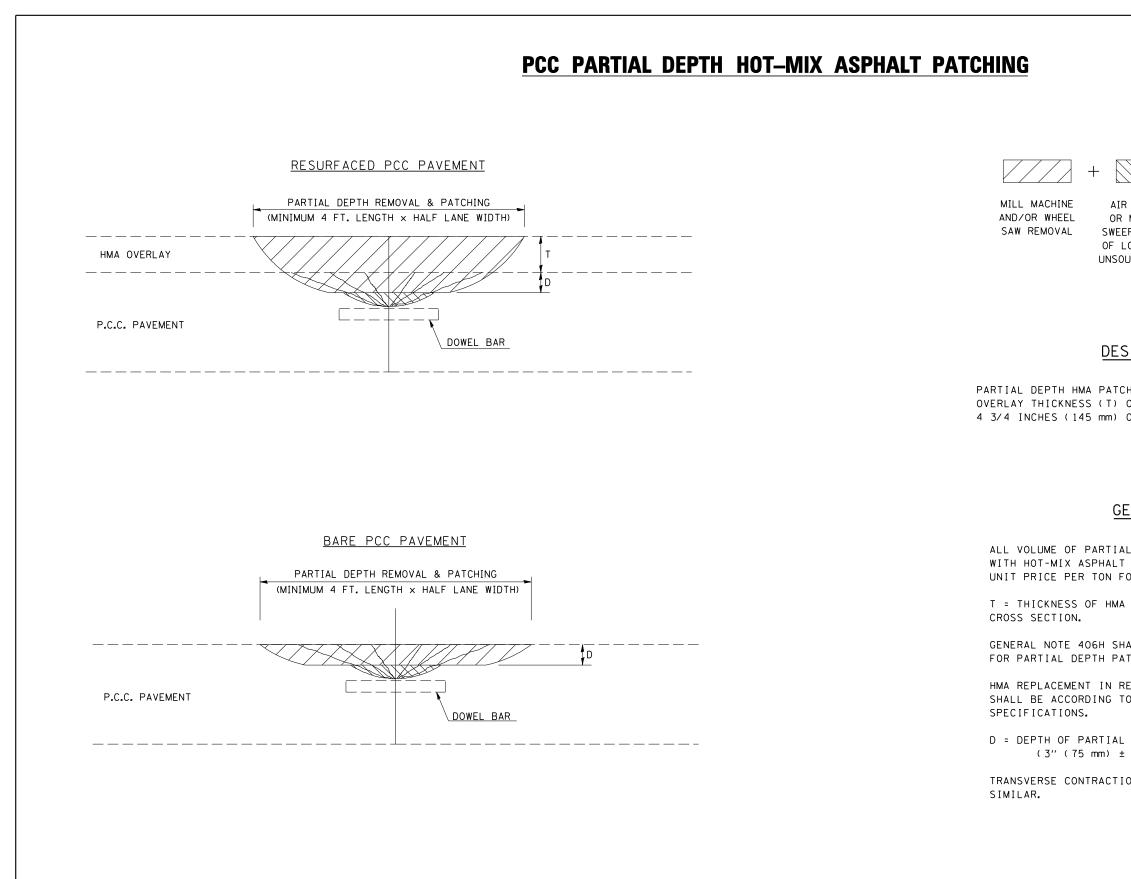

DATE = 10/18/2007 NAME = ct.\projects\d506902 (v8)\70275det SCALE = ct.\projects\d506902 (v8)\70275det NAME = colligeth

PLOT DATE FILE NAME PLOT SCALE USER NAME

|                                                                           |      |         | CONTRACT |        | 75          |
|---------------------------------------------------------------------------|------|---------|----------|--------|-------------|
|                                                                           | A.P. | SECTION |          | SHEETS | HEET<br>NO. |
| L                                                                         | 808  | • (12.) | DOUGLAS  | 42     | 34          |
|                                                                           |      |         |          |        |             |
|                                                                           |      |         |          |        |             |
|                                                                           |      |         |          |        |             |
|                                                                           |      |         |          |        |             |
|                                                                           |      |         |          |        |             |
|                                                                           |      |         |          |        |             |
| = PARTIAL DEPTH REI<br>(X4401705)                                         | MUV  | AL      |          |        |             |
| IR EQUIPMENT                                                              |      |         |          |        |             |
| R MECHANICAL                                                              |      |         |          |        |             |
| EEPER REMOVAL<br>LOOSE AND/OR                                             |      |         |          |        |             |
| OUND CONCRETE                                                             |      |         |          |        |             |
|                                                                           |      |         |          |        |             |
|                                                                           |      |         |          |        |             |
|                                                                           |      |         |          |        |             |
|                                                                           |      |         |          |        |             |
| SIGN NOTES                                                                |      |         |          |        |             |
|                                                                           |      |         |          |        |             |
| CHING SHALL NOT BE USED WHEN HMA<br>ON PCC PAVEMENT EXCEEDS               |      |         |          |        |             |
| OR ON CRC PAVEMENT.                                                       |      |         |          |        |             |
|                                                                           |      |         |          |        |             |
|                                                                           |      |         |          |        |             |
|                                                                           |      |         |          |        |             |
|                                                                           |      |         |          |        |             |
| GENERAL NOTES                                                             |      |         |          |        |             |
|                                                                           |      |         |          |        |             |
| AL DEPTH REMOVAL SHALL BE REPLACED<br>T (HMA) AND PAID FOR AT THE CONTRAC | т    |         |          |        |             |
| FOR PARTIAL DEPTH PATCHING.                                               |      |         |          |        |             |
| A OVERLAY(S). SEE EXISTING TYPICAL                                        |      |         |          |        |             |
|                                                                           |      |         |          |        |             |
| HALL INCLUDE MIXTURE REQUIREMENTS                                         |      |         |          |        |             |
| ATCHING.                                                                  |      |         |          |        |             |
| RESURFACED PCC PAVEMENT LOCATIONS                                         |      |         |          |        |             |
| TO SECTION 406 OF THE STANDARD                                            |      |         |          |        |             |
|                                                                           |      |         |          |        |             |
| L DEPTH REMOVAL INTO EXISTING PCC P                                       | AVE  | MENT.   |          |        |             |
| ± OR TO SOUND CONCRETE)                                                   |      |         |          |        |             |
| ION JOINT SHOWN - OTHER LOCATIONS                                         |      |         |          |        |             |
|                                                                           |      |         |          |        |             |
|                                                                           |      |         |          |        |             |
|                                                                           |      |         |          |        |             |
|                                                                           |      |         |          |        |             |
|                                                                           |      |         |          |        |             |
|                                                                           |      |         |          |        |             |
|                                                                           |      |         |          |        |             |
|                                                                           |      |         |          |        |             |
|                                                                           |      |         |          |        |             |
|                                                                           |      |         |          |        |             |