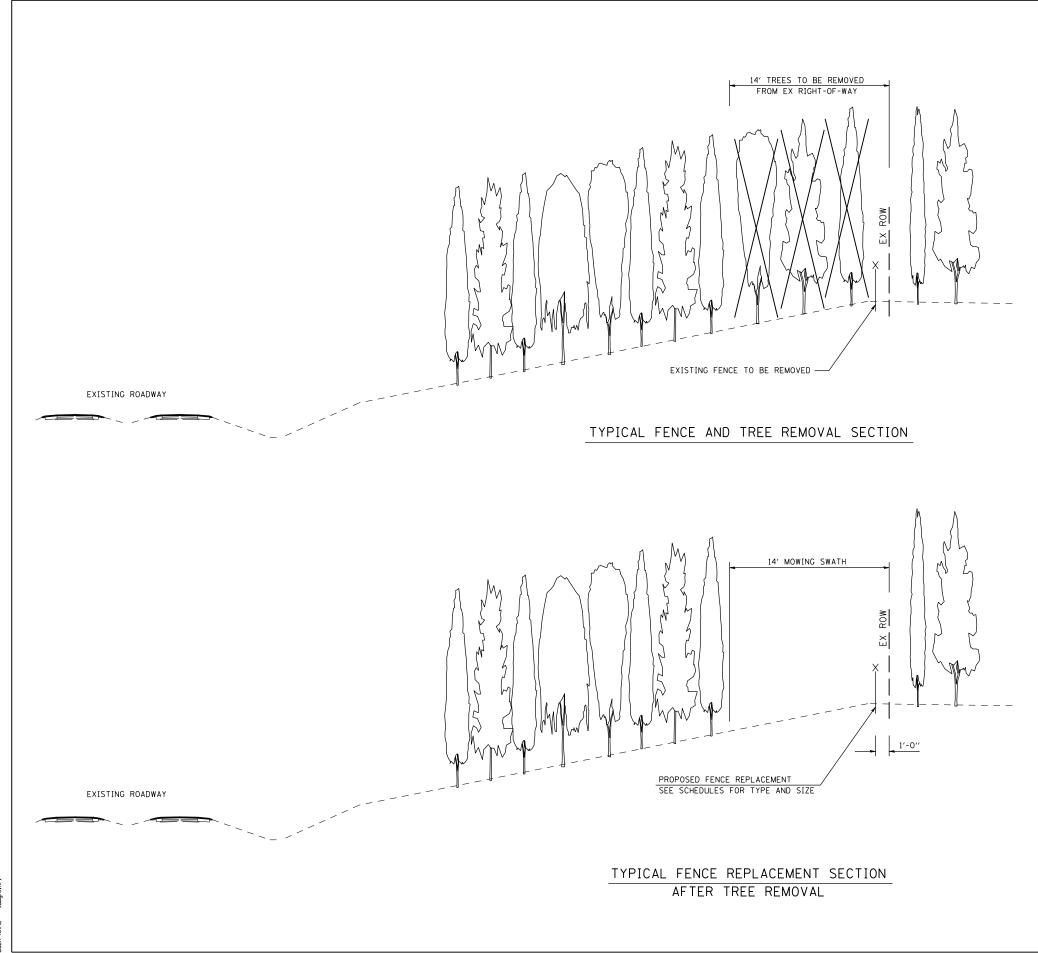

FAI55(I-55), FAI72(I-72), FAP666(I-55 BUS)
D6 INTERSTATE RS,BR,M, CAB 2008

NOTES

IN RESIDENTIAL AREAS, PROPERTY OWNERS OFTEN HAVE FIREWOOD AND OTHER PERSONAL PROPERTY STACKED AGAINST THE ACCESS CONTROL FENCE. PROPERTY OWNERS WERE NOTIFIED BY MAIL IN THE DESIGN PHASE OF THE PROJECT IN REGARD TO THE FENCE REMOVAL.

WHERE PERSONAL PROPERTY IS AGAINST THE A/C FENCE. PROPERTY OWNERS SHALL BE NOTIFIED TWO WEEKS PRIOR TO THE REMOVAL OF THE FENCE.

BEFORE ALL TREES ARE REMOVED WITHIN THE MOWING SWATH, THE RESIDENT ENGINEER WILL MARK ANY TREES NOT TO BE REMOVED IN SPECIAL SITUATIONS. IN FENCE REPLACEMENT AREAS ADJACENT TO RESIDENCES, AN EFFORT WILL BE MADE TO SAVE AS MANY TREES AS POSSIBLE, AS DIRECTED BY THE ENGINEER.

| REVISIONS |      | ILLINOIS DEPARTMENT OF TRANSPORTATION |                            |  |  |  |
|-----------|------|---------------------------------------|----------------------------|--|--|--|
| NAME      | DATE | ILLINOIS DEI ANI                      | MENT OF TRANSFORTATION     |  |  |  |
|           |      | TYPIC                                 | CAL FENCE                  |  |  |  |
|           |      | REPLACE                               | MENT SECTION               |  |  |  |
|           |      | FAI55(I-55), FAI                      | 72(1-72), FAP666(1-55 BUS) |  |  |  |
|           |      | SECTION D6 INTE                       | RSTATE RS, BR, M, CAB 2008 |  |  |  |
|           |      | SANGAMON COUNTY                       |                            |  |  |  |
|           |      | SCALE:                                | DRAWN BY                   |  |  |  |
|           |      | DATE                                  | CHECKED BY                 |  |  |  |