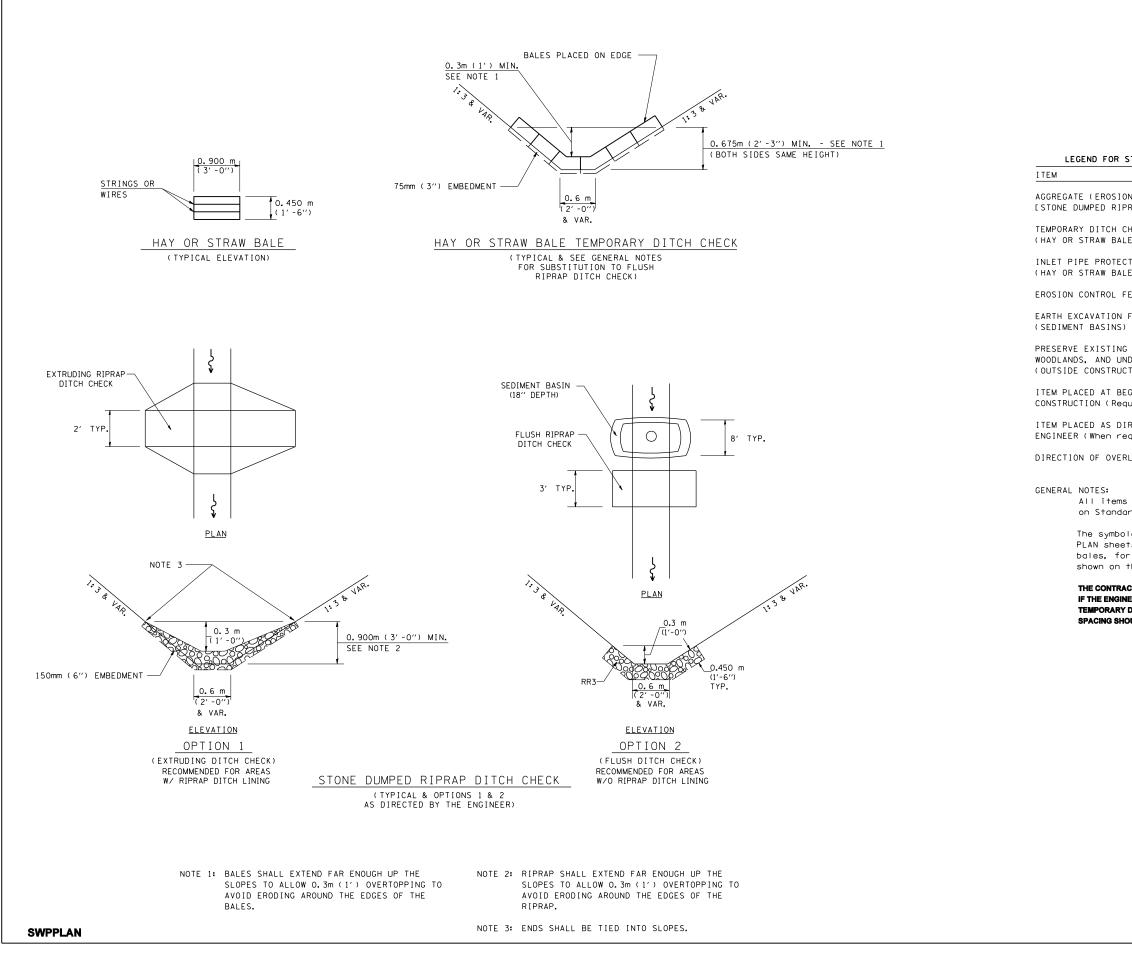

|                                                                                                   |                |                   |      | CONTRACT                      |                 |              |
|---------------------------------------------------------------------------------------------------|----------------|-------------------|------|-------------------------------|-----------------|--------------|
|                                                                                                   | F.A.I.<br>RTE. | SECTIO            | N    | COUNTY                        | TOTAL<br>SHEETS | SHEET<br>NO. |
|                                                                                                   | *              | * *               |      | SANGAMON                      | 248             | 185          |
|                                                                                                   | STA.           |                   | _    | TO STA.                       |                 |              |
|                                                                                                   |                | AD DIST. NO.      |      | 0IS FED. AID<br>[-72], FAP666 |                 |              |
|                                                                                                   |                |                   |      | S,BR,M CAB 2                  |                 | 57           |
|                                                                                                   |                |                   |      |                               |                 |              |
|                                                                                                   |                |                   |      |                               |                 |              |
|                                                                                                   |                |                   |      |                               |                 |              |
|                                                                                                   |                |                   |      |                               |                 |              |
|                                                                                                   |                |                   |      |                               |                 |              |
| STORM WATER POLLUTION PREVENTION PLAN                                                             |                |                   |      |                               |                 |              |
|                                                                                                   | S,             | MBOL              |      |                               |                 |              |
|                                                                                                   |                | •                 |      |                               |                 |              |
| N CONTROL)<br>'RAP DITCH CHECKS: Height = 0.6m (2′) ]                                             |                | - ←               |      |                               |                 |              |
|                                                                                                   |                | $\wedge$          |      |                               |                 |              |
| HECKS                                                                                             | -              | $\neg$            |      |                               |                 |              |
| E DITCH CHECKS OR APPROVED SUBSTITUTIO                                                            | )N )           | $\wedge$          |      |                               |                 |              |
| TION (I&PP)                                                                                       | ~              | $\leftrightarrow$ |      |                               |                 |              |
| E DITCH CHECKS OR APPROVED SUBSTITUTIC                                                            | )N)            | Ť                 |      |                               |                 |              |
| ENCE                                                                                              | م.             | ~~~~              |      |                               |                 |              |
|                                                                                                   | [              |                   |      |                               |                 |              |
| FOR EROSION CONTROL                                                                               |                | > )               | )    |                               |                 |              |
|                                                                                                   | 9              |                   |      |                               |                 |              |
| TREES,                                                                                            |                | $///\lambda$      |      |                               |                 |              |
| IDERSTORY<br>TION LIMITS)                                                                         |                |                   |      |                               |                 |              |
| TION LIMITS/                                                                                      |                |                   |      |                               |                 |              |
| GINNING OF                                                                                        | *              | ITEM *            |      |                               |                 |              |
| uirement)                                                                                         |                |                   |      |                               |                 |              |
| RECTED BY                                                                                         | 1              | ITEM              |      |                               |                 |              |
| quired by situation)                                                                              |                | ,                 |      |                               |                 |              |
| RLAND FLOW                                                                                        | _              | ⇒                 |      |                               |                 |              |
|                                                                                                   |                | •                 |      |                               |                 |              |
|                                                                                                   |                |                   |      |                               |                 |              |
| shall be constructed as shown on this                                                             | shee           | et,               |      |                               |                 |              |
| rd 280001, and as directed by the Engi                                                            | neer.          |                   |      |                               |                 |              |
| logy on the STORM WATER POLLUTION PREV                                                            | ENTIC          | N                 |      |                               |                 |              |
| ts does not represent the size or quan                                                            | tity           | of                |      |                               |                 |              |
| r number of bales refer to details and                                                            |                |                   |      |                               |                 |              |
| this sheet and/or as directed by the E                                                            | ngine          |                   |      |                               |                 |              |
| CTOR SHALL INSTALL DITCH CHECKS AS DIRECTED BY                                                    |                |                   |      |                               |                 |              |
| IEER ELECTS TO UTILIZE FLUSH RIPRAP DITCH CHECKS<br>DITCH CHECKS AS SHOWN ON THE FOLLOWING PLAN S |                |                   |      |                               |                 |              |
| DULD BE DOUBLED.                                                                                  |                | ,                 |      |                               |                 |              |
|                                                                                                   |                |                   |      |                               |                 |              |
|                                                                                                   |                |                   |      |                               |                 |              |
|                                                                                                   |                |                   |      |                               |                 |              |
|                                                                                                   |                |                   |      |                               |                 |              |
|                                                                                                   |                |                   |      |                               |                 |              |
|                                                                                                   |                |                   |      |                               |                 |              |
|                                                                                                   |                |                   |      |                               |                 |              |
|                                                                                                   |                |                   |      |                               |                 |              |
|                                                                                                   |                |                   |      |                               |                 |              |
|                                                                                                   |                |                   |      |                               |                 |              |
|                                                                                                   |                |                   |      |                               |                 |              |
|                                                                                                   |                |                   |      |                               |                 |              |
|                                                                                                   |                |                   |      |                               |                 |              |
|                                                                                                   |                |                   |      |                               |                 |              |
| REVISIONS<br>NAME DATE ILLINO                                                                     | IS DEF         | PARTMEN           | T OF | TRANSPORT                     | ATION           |              |
| CAD Symbol 2AUG99 ST(                                                                             |                |                   |      | POLLUT                        |                 |              |
| JCN MAR2004                                                                                       |                |                   |      | PLAN                          |                 |              |
|                                                                                                   |                |                   |      | FAP666(I-                     | -55 0           | S)           |
|                                                                                                   |                |                   |      | RS,BR,M C                     |                 |              |
|                                                                                                   |                | SANGAM            |      |                               |                 |              |