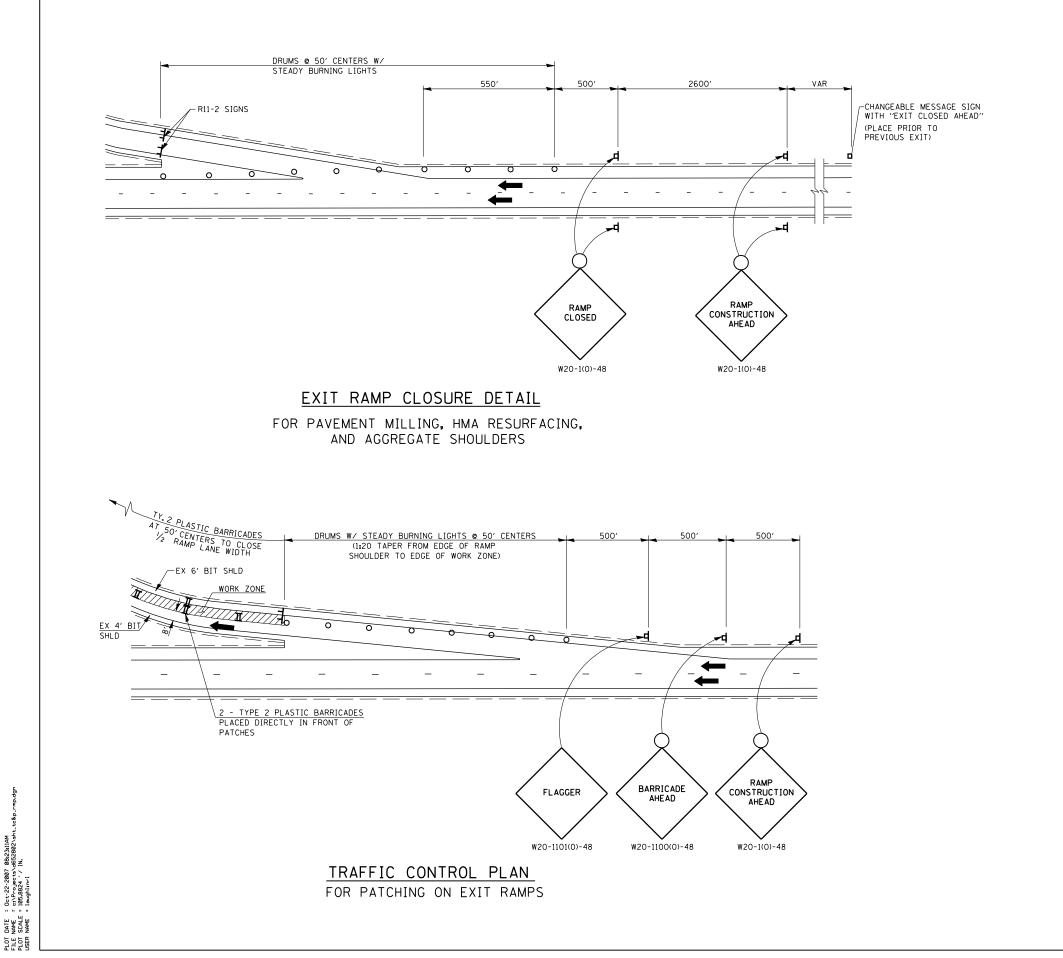

## SYMBOLS

d SIGN ON PORTABLE OR PERMANENT SUPPORT TYPE 3 BARRICADE WITH TWO FLASHING AMBER LIGHTS AND ROAD CLOSURE SIGN • DRUM WITH STEADY BURNING LIGHT • FLAGGER WITH TRAFFIC CONTROL SIGN

TRAFFIC FLOW

I TYPE 2 PLASTIC BARRICADE